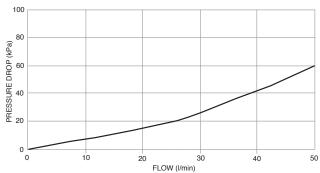

even with changing boiler flow and return temperatures.

Fail safe feature.

# Single Room UFH Control Pack

### Description

A compact, modular control pack for underfloor heating systems up to 3kW.

Designed to be lightweight and compact in order to connect directly onto pipework without the need for extra brackets or support.

The control pack consists of a mixing valve, circulating pump, isolating valves, flow and return connections and fixing kit.

### **Product Range**

UFHC 980 020 Single Room UFH Control Pack

### Specifications

Maximum static pressure Maximum temperature Adjustable control range Factory pre-set 10 bar 110°C 30°C to 65°C 30°C (minimum)

#### Materials

Valve body - Gunmetal Seals - PTFE O-Rings - Silicone rubber Spring - Stainless steel

## **Flow Performance**



#### Guarantee

All Reliance<sup>®</sup> products undergo strict performance tests prior to despatch, and are guaranteed against faulty materials and workmanship for one year from date of purchase. This is in addition to any statutory rights.

 Contacts:
 Sales Enquiries
 Technical Support

 Telephone:
 +44 (0)1386 712400
 +44 (0)1386 47148

 Fax:
 +44 (0)1386 47028
 +44 (0)1386 422217

 E-Mail:
 sales@rwc.co.uk
 technical@rwc.co.uk



Reliance Water Controls®

Worcester Road, Evesham, Worcestershire, WR11 4RA, UK Tel: +44 (0)1386 47148 Fax: +44 (0)1386 47028 www.rwc.co.uk



© Reliance Water Controls®, August 2005