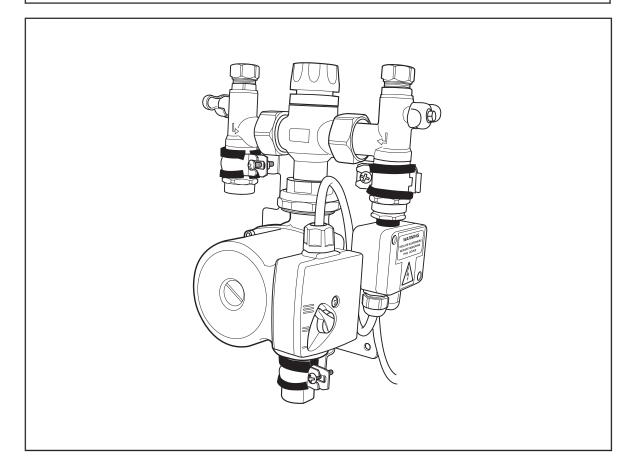

### Description

A compact, modular control pack for underfloor heating systems up to 3kW.

Designed to be lightweight and compact in order to connect directly onto pipework without the need for extra brackets or support.

The control pack consists of a mixing valve, circulating pump, isolating valves, flow and return connections and fixing kit.

### **Product Range**

UFHC 980 020 Single Room UFH Control Pack