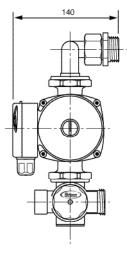

2°C. even with changing boiler flow and return temperatures.

# ThermoMix UFH Control Pack

#### Description

A compact, modular control pack for underfloor heating systems up to 14kW.

Designed to be lightweight and compact in order to connect directly onto a standard manifold without the need for extra brackets or support.

The control pack consists of a mixing valve, circulating pump, return elbow, manifold adaptor and all necessary seals.

### **Product Range**

UFHC 970 200 Thermomix UFH Control Pack

#### **Specifications**

Maximum static pressure 16 bar

Maximum temperature 110°C

Adjustable control range 35°C to 65°C

Factory pre-set 35°C (minimum)

#### Materials

Valve body - Gunmetal Seals - PTFE O-Rings - Silicone rubber Spring - Stainless steel

### Pressure Drop Graph







All dimensions in mm

#### **Dimensions**

#### Guarantee

All Reliance products undergo strict performance tests prior to despatch, and are guaranteed against faulty materials and workmanship for one year from date of purchase. This is in addition to any statutory rights.

Contacts: Sales Enquiries
Telephone: +44 (0)1386 712400
Fax: +44 (0)1386 47028
E-Mail: sales@rwc.co.uk

Technical Support +44 (0)1386 47148 +44 (0)1386 422217 technical@rwc.co.uk



Reliance Water Controls®

Worcester Road, Evesham, Worcestershire, WR11 4RA, UK Tel: +44 (0)1386 47148 Fax: +44 (0)1386 47028 www.rwc.co.uk