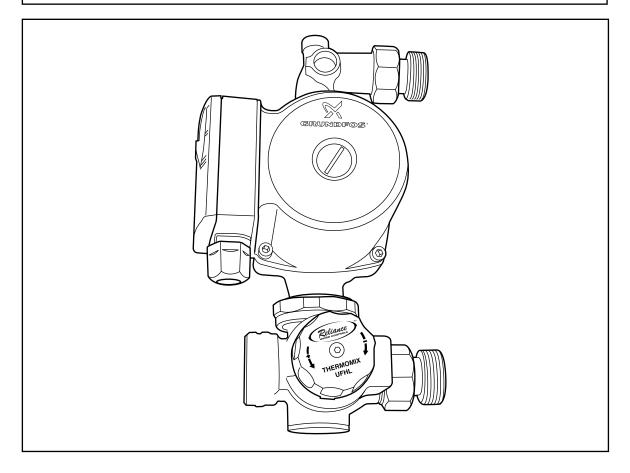

#### Description

A compact, modular control pack for underfloor heating systems up to 14kW.

Designed to be lightweight and compact in order to connect directly onto a standard manifold without the need for extra brackets or support.

The control pack consists of a mixing valve, circulating pump, return elbow, manifold adaptor and all necessary seals.

### **Product Range**

UFHC 970 200 Thermomix UFH Control Pack