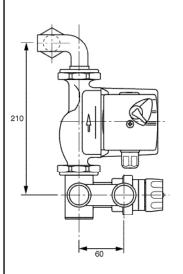

/- 2°C. even with changing boiler flow and return temperatures.

# ThermoMix UFH Control Pack

#### Description

A compact, modular control pack for underfloor heating systems up to 14kW.

Designed to be lightweight and compact in order to connect directly onto a standard manifold without the need for extra brackets or support.

The control pack consists of a mixing valve, circulating pump, return elbow, manifold adaptor and all necessary seals.

### **Product Range**

UFHC 970 200 Thermomix UFH Control Pack

#### **Specifications**

Maximum static pressure 16 bar

Maximum temperature 110°C

Adjustable control range 35°C to 65°C

Factory pre-set 35°C (minimum)

#### Materials

Valve body - Gunmetal Seals - PTFE O-Rings - Silicone rubber Spring - Stainless steel

### Pressure Drop Graph







All dimensions in mm

#### **Dimensions**

#### Guarantee

All Reliance products undergo strict performance tests prior to despatch, and are guaranteed against faulty materials and workmanship for one year from date of purchase. This is in addition to any statutory rights.

Contacts: Sales Enquiries
Telephone: +44 (0)1386 712400
Fax: +44 (0)1386 47028
E-Mail: sales@rwc.co.uk

Technical Support +44 (0)1386 47148 +44 (0)1386 422217 technical@rwc.co.uk



Reliance Water Controls®

Worcester Road, Evesham, Worcestershire, WR11 4RA, UK Tel: +44 (0)1386 47148 Fax: +44 (0)1386 47028 www.rwc.co.uk