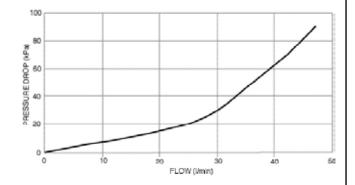

+/- 2°C. even with changing boiler flow and return temperatures.

# ThermoMix UFH Control Pack

#### Description

A compact, modular control pack for underfloor heating systems up to 14kW.

Designed to be lightweight and compact in order to connect directly onto a standard manifold without the need for extra brackets or support.

The control pack consists of a mixing valve, circulating pump, return elbow, manifold adaptor and all necessary seals.

### **Product Range**

UFHC 970 200 Thermomix UFH Control Pack

#### **Specifications**

Maximum static pressure 16 bar

Maximum temperature 110°C

Adjustable control range 35°C to 65°C

Factory pre-set 35°C (minimum)

#### Materials

Valve body - Gunmetal Seals - PTFE O-Rings - Silicone rubber Spring - Stainless steel

### Pressure Drop Graph







All dimensions in mm

#### **Dimensions**

#### Guarantee

All Reliance products undergo strict performance tests prior to despatch, and are guaranteed against faulty materials and workmanship for one year from date of purchase. This is in addition to any statutory rights.

Contacts: Sales Enquiries
Telephone: +44 (0)1386 712400
Fax: +44 (0)1386 47028
E-Mail: sales@rwc.co.uk

Technical Support +44 (0)1386 47148 +44 (0)1386 422217 technical@rwc.co.uk



Reliance Water Controls®

Worcester Road, Evesham, Worcestershire, WR11 4RA, UK Tel: +44 (0)1386 47148 Fax: +44 (0)1386 47028 www.rwc.co.uk