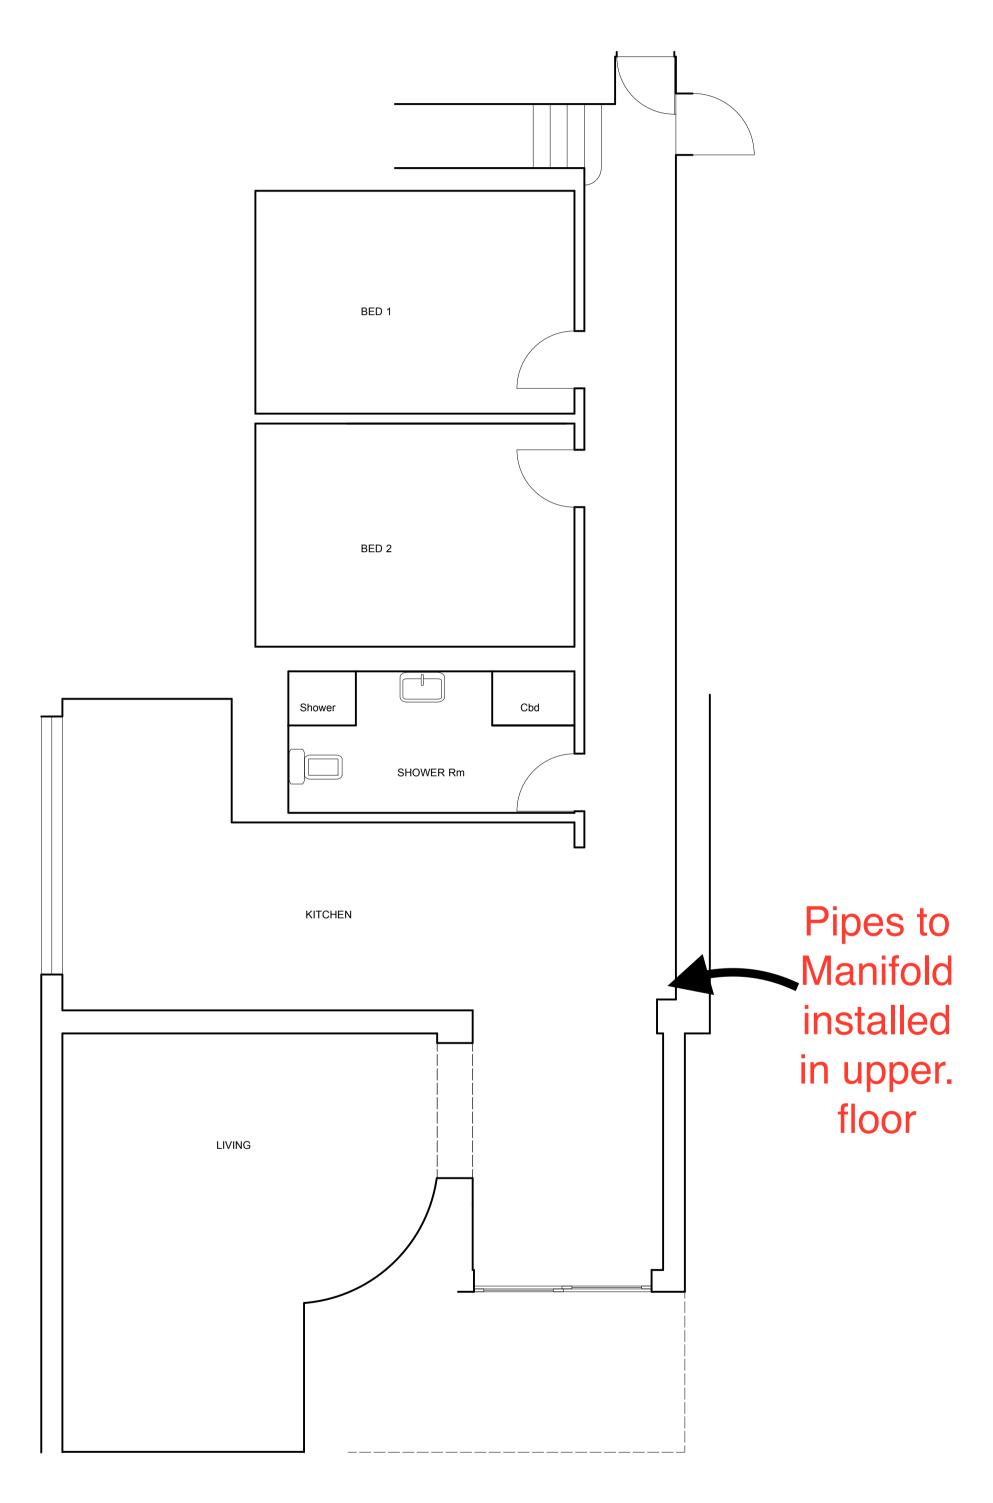

drawing is supplied to |
|--|--------------|-------------------------------------------------------|--|--|--|--|--|--|--------------------------------------|--|--|--|------------------------------------------------------------------------------------------------------------------------------------------------------|---------------------------------------------------------------------------------------------|
|--|--------------|-------------------------------------------------------|--|--|--|--|--|--|--------------------------------------|--|--|--|------------------------------------------------------------------------------------------------------------------------------------------------------|---------------------------------------------------------------------------------------------|



GROUND FLOOR PLAN 1:50

## PROPOSED

| Ben Powell Architects<br>Unit E Harkstead Hall Barns, Harkstead,<br>Ipswich, Suffolk. IP9 IDB<br>tel 01473 788915<br>e: ben.powell@macace.net |  |  |  |
|-----------------------------------------------------------------------------------------------------------------------------------------------|--|--|--|
| Client<br>Mr & Mrs S PALMER                                                                                                                   |  |  |  |
| Project<br>SHEPHERDS,<br>HEATHFIELD ROAD,<br>HOLBROOK<br>IP9 2QB                                                                              |  |  |  |
| Drawing Title<br>EXISTING AND PROPOSED<br>PLANS