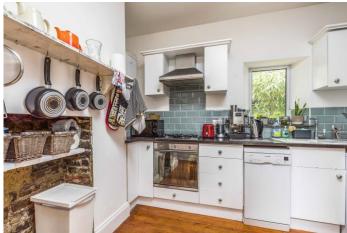

With almost 1,140 sq ft of accommodation and reached from the road via its own front garden and private side access, the layout provides; SPLIT-LEVEL entrance hall, living room with French doors to a good size enclosed walled garden, two DOUBLE bedrooms including a lovely 19ft x 14ft master bedroom, fitted kitchen with oven and hob, bathroom with shower and a useful BASEMENT area.