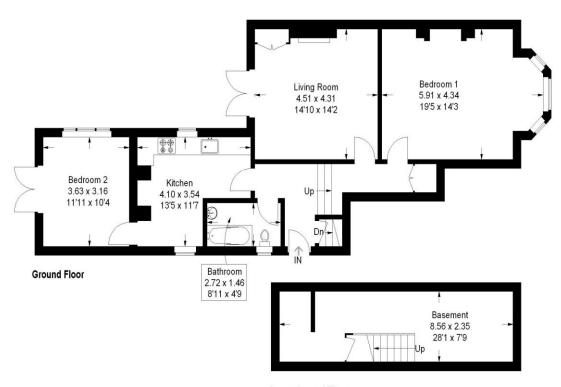

With almost 1,140 sq ft of accommodation and reached from the road via its own front garden and private side access, the layout provides; SPLIT-LEVEL entrance hall, living room with French doors to a good size enclosed walled garden, two DOUBLE bedrooms including a lovely 19ft x 14ft master bedroom, fitted kitchen with oven and hob, bathroom with shower and a useful BASEMENT area.

#### St Andrews Road, Southsea

Approximate Gross Internal Area = 105.8 sq m / 1139 sq ft

**Lower Ground Floor** 

Illustration for identification purposes only, measurements are approximate, not to scale. (ID285509)