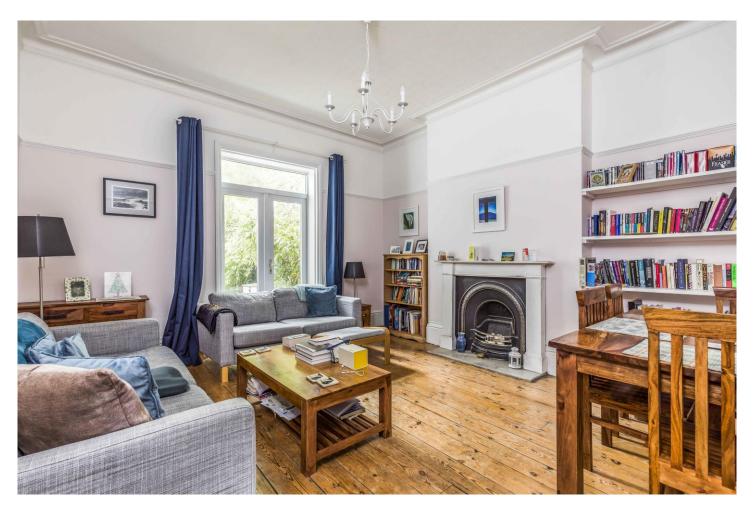

With almost 1,140 sq ft of accommodation and reached from the road via its own front garden and private side access, the layout provides; SPLIT-LEVEL entrance hall, living room with French doors to a good size enclosed walled garden, two DOUBLE bedrooms including a lovely 19ft x 14ft master bedroom, fitted kitchen with oven and hob, bathroom with shower and a useful BASEMENT area.