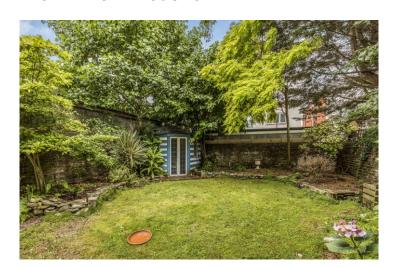

### £265,000 Leasehold - Share of Freehold

- Spacious Ground Floor Garden Flat
- Residential Location within a stroll of Elm Grove Shops
- Two Double Bedrooms (19ft x 14ft Master Bedroom)
- Living Room with French Doors to Rear Garden
- Fitted 'Country Style' Kitchen (oven & hob)
- Useful Basement Area (with radiators)
- Gas Central Heating & Double Glazing
- Lovely Secluded Walled Rear Garden

With almost 1,140 sq ft of accommodation and reached from the road via its own front garden and private side access, the layout provides; SPLIT-LEVEL entrance hall, living room with French doors to a good size enclosed walled garden, two DOUBLE bedrooms including a lovely 19ft x 14ft master bedroom, fitted kitchen with oven and hob, bathroom with shower and a useful BASEMENT area.