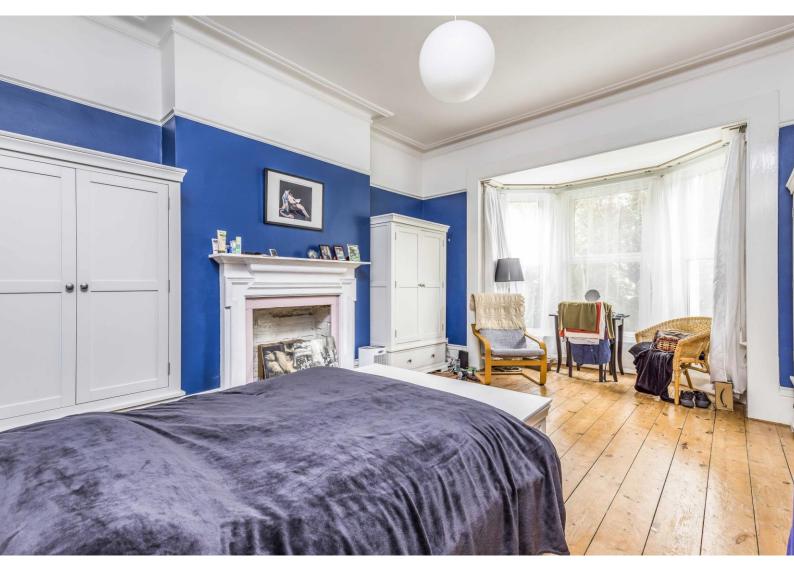

With almost 1,140 sq ft of accommodation and reached from the road via its own front garden and private side access, the layout provides; SPLIT-LEVEL entrance hall, living room with French doors to a good size enclosed walled garden, two DOUBLE bedrooms including a lovely 19ft x 14ft master bedroom, fitted kitchen with oven and hob, bathroom with shower and a useful BASEMENT area.