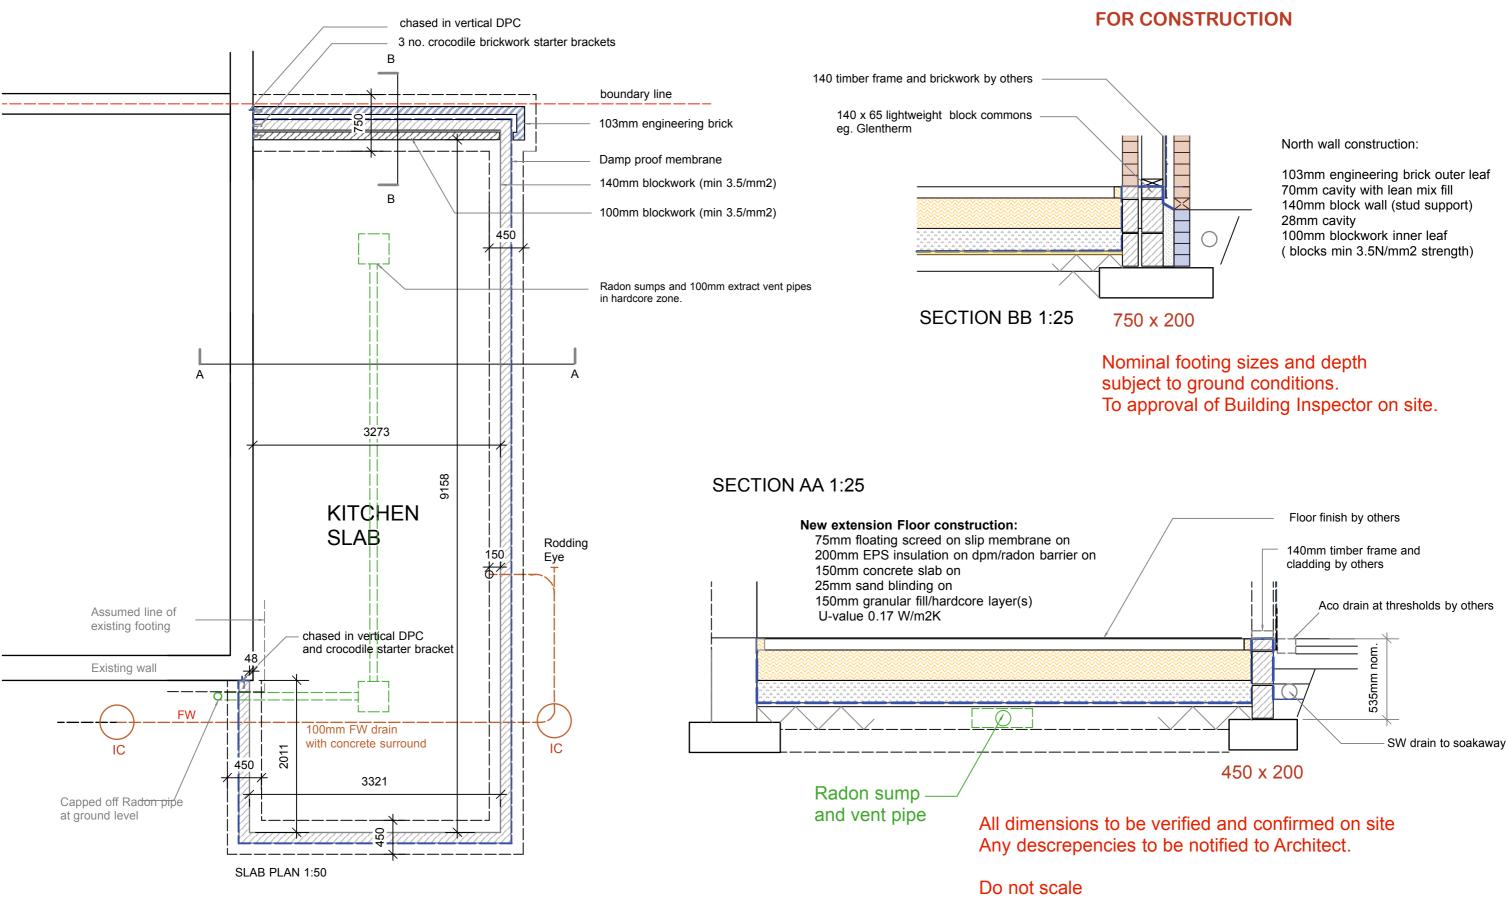

| Mr Andy Gill                                                                           |
|----------------------------------------------------------------------------------------|
| Extension & adaptations to<br>13 Maes Dyfed, St.David's<br>9: Proposed GF SLAB & SUBST |
|                                                                                        |

roposed GF SLAB & SUBSTRUCTURES

Copyright IDeA Ltd (Note: prints of drawing- do not scale) Scale 1:50 and 1:25 @A3 Dwg.No 13MD /F/01 Date 6/21

## 13MD/F/01 GF SLAB & SUB\_STRUCTURES

## To be read in conjunction with dwg.no. 13MD/E/01 (B Regs)

Innovative Design & Architecture Ltd.

3 Castle Terrace Haverfordwest Pembrokeshire SA61 2JH

Tel: 01437 769639 kevin@idea-housekit.co.uk

P

www.idea-housekit.co.u