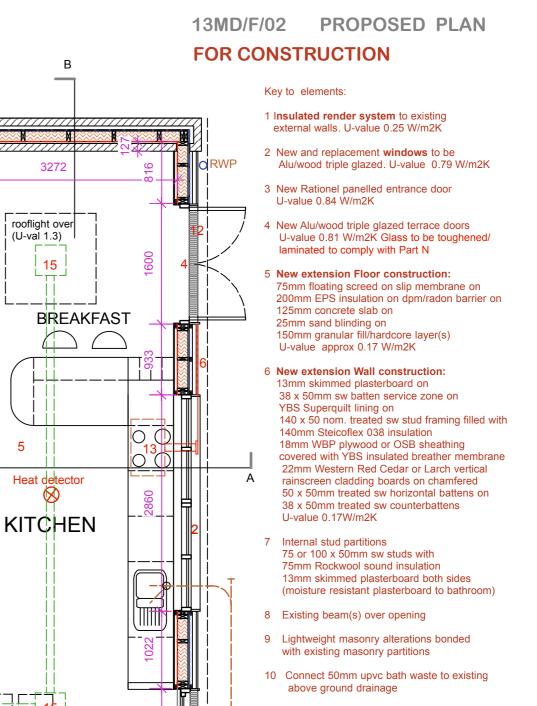

- 11 Extend existing foul drain as shown with 100mm pvc soil pipe at min 1:40 fall. Install 2no. inspection chambers and rodding eye at head of drain. Connect 50mm sink wastes via 100mm floor boss. Surround pipe below slab with concrete.
- 12 Aco type linear drain connected to perimeter sw french drain to soakaway 5m from rear
- 13 Ceiling mounted coooker hood extract fan 770 m3/hr extraction rate
- 14 Mains operated heat/smoke detector alarm system to be installed to comply with BS5839
- 15 Radon sumps and 100mm extract vent pipes in hardcore zone.

DINING

bench seat

3220

3272

rooflight over

15

(U-val 1.3)

5

Heat detector

Innovative Design & Architecture Ltd. 3 Castle Terrace

Pembrokeshire SA61 2JH

Tel: 01437 769639

See plan as existing showing extent of demolitions and removals See sections AA and BB for roof construction