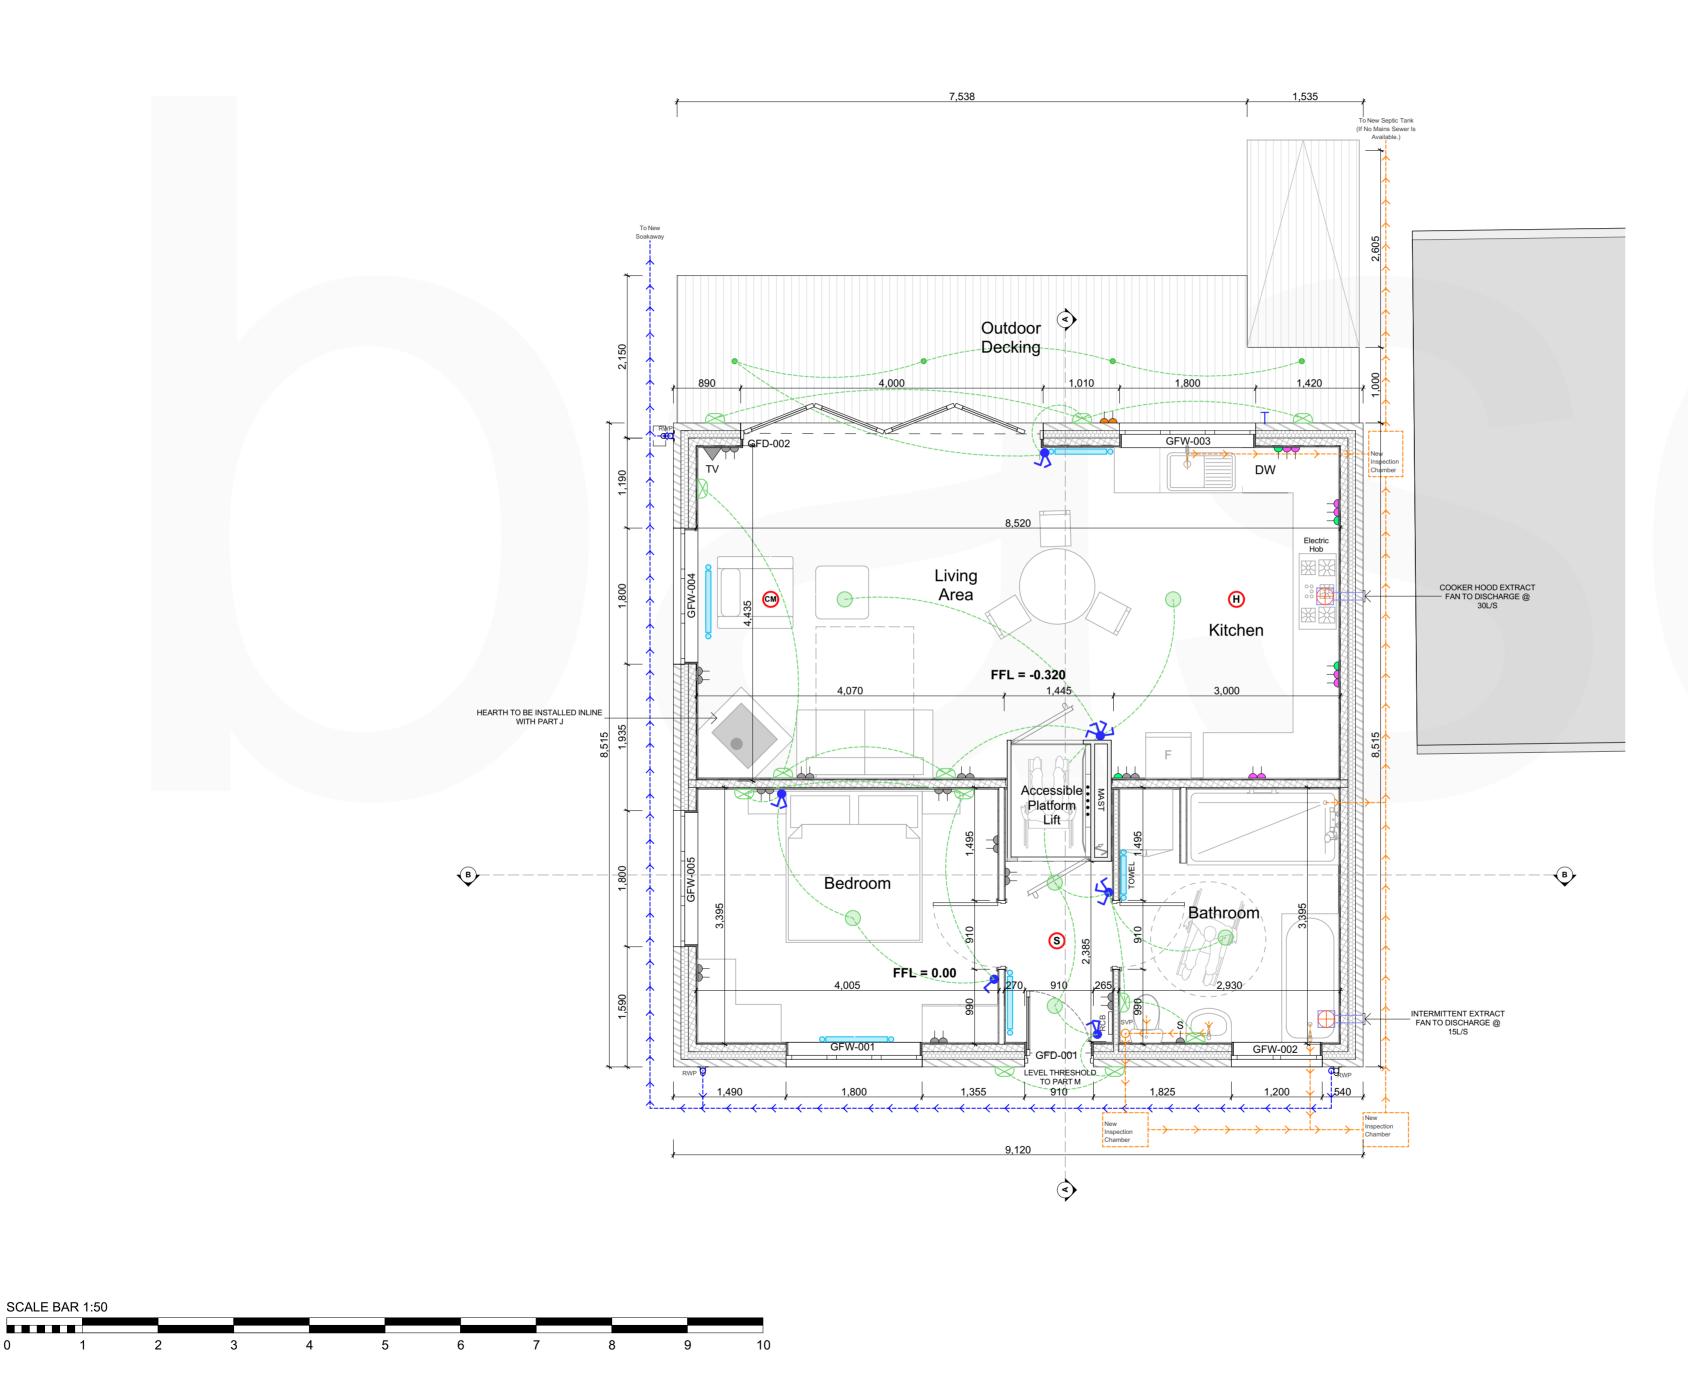

| KEY              |                                                                                                           |                                         |              |        |             |        |              |        |      |  |
|------------------|-----------------------------------------------------------------------------------------------------------|-----------------------------------------|--------------|--------|-------------|--------|--------------|--------|------|--|
|                  |                                                                                                           |                                         | EXISTING EX  |        | LWALL       |        |              |        |      |  |
|                  |                                                                                                           |                                         |              |        |             |        |              |        |      |  |
|                  | = PROPOSED RAIN WATER DRAINAGE RUN                                                                        |                                         |              |        |             |        |              |        |      |  |
| TOWEL            | = PROPOSED RADIATOR                                                                                       |                                         |              |        |             |        |              |        |      |  |
| 00               | = PROPO                                                                                                   | OSED TO                                 | VEL RAIL     |        |             |        |              |        |      |  |
| 8                | = PROPO                                                                                                   | OSED HEA                                | AT DETECTOR  | 1      |             |        |              |        |      |  |
| 6                | = PROPO                                                                                                   | OSED SM                                 | OKE DETECTO  | OR     |             |        |              |        |      |  |
| 8                | = PROP                                                                                                    | OSED CAF                                | RBON/M DETE  | CTOR   |             |        |              |        |      |  |
| ₩                | = PROP                                                                                                    | OSED TW                                 | N 13AMP SOC  | KET    |             |        |              |        |      |  |
| 쓰                | = PROP                                                                                                    | = PROPOSED HIGH LEVEL TWIN 13AMP SOCKET |              |        |             |        |              |        |      |  |
| 4                | = PROP                                                                                                    | = PROPOSED 5AMP SOCKET                  |              |        |             |        |              |        |      |  |
| s<br>L           | = PROPO                                                                                                   | = PROPOSED SHAVER SOCKET                |              |        |             |        |              |        |      |  |
| <b></b>          | = PROPOSED EXTERNAL TWIN 13AMP SOCKET                                                                     |                                         |              |        |             |        |              |        |      |  |
| ٢                | = PROPOSED 13AMP FUSED SPUR                                                                               |                                         |              |        |             |        |              |        |      |  |
| ▼s s             | = PROPOSED SPEAKER CONNECTION. CLIENT TO SUPPLY SPEAKER                                                   |                                         |              |        |             |        |              |        |      |  |
| TV               | = PROPOSED TV POINT                                                                                       |                                         |              |        |             |        |              |        |      |  |
| 7                | = PROPOSED CAT 7 DATA POINT                                                                               |                                         |              |        |             |        |              |        |      |  |
| BT               | = PROP                                                                                                    | OSED BT                                 | POINT        |        |             |        |              |        |      |  |
| -                | = PROPOSED TRIPLE LIGHT SWITCH                                                                            |                                         |              |        |             |        |              |        |      |  |
| 8                | = PROPOSED DOUBLE LIGHT SWITCH                                                                            |                                         |              |        |             |        |              |        |      |  |
| 3                | = PROPOSED SINGLE LIGHT SWITCH                                                                            |                                         |              |        |             |        |              |        |      |  |
| \$               | = PROPOSED PULL SWITCH                                                                                    |                                         |              |        |             |        |              |        |      |  |
|                  | = PROPOSED LED STRIP LIGHTING                                                                             |                                         |              |        |             |        |              |        |      |  |
| 0                | = PROPOSED LED STRIP LIGHTING<br>= PROPOSED RECESSED LED SPOTLIGHT - ENERGY EFFICIENT                     |                                         |              |        |             |        |              |        |      |  |
| 0                | = PROPOSED RECESSED LED SPOTLIGHT - ENERGY EFFICIENT<br>= PROPOSED PENDANT LIGHTING - ENERGY EFFICIENT    |                                         |              |        |             |        |              |        |      |  |
| 8                | = PROPOSED PENDANT LIGHTING - ENERGY EFFICIENT<br>= PROPOSED EXTERNAL UPLIGHT ON PIR WITH MANUAL OVERRIDE |                                         |              |        |             |        |              |        |      |  |
|                  | = PROPOSED EXTERNAL UPLIGHT ON PIR WITH MANUAL OVERRIDE                                                   |                                         |              |        |             |        |              |        |      |  |
|                  |                                                                                                           |                                         |              |        |             |        |              |        |      |  |
|                  | = PROPOSED STEEL AS PER ENGINEERS DETAILS & SPECIFICATION                                                 |                                         |              |        |             |        |              |        |      |  |
|                  | = PROPOSED EXTRACT VENT - POSITION INIDCATIVE ONLY.                                                       |                                         |              |        |             |        |              |        |      |  |
| Ē                |                                                                                                           |                                         |              |        |             |        |              |        |      |  |
| RCB              | = PROPO                                                                                                   | OSED RES                                | SIDUAL CIRCU | IT BRE | AKER        |        |              |        |      |  |
| -                | = PROPO                                                                                                   | OSED EXT                                | ERNAL TAP    |        |             |        |              |        |      |  |
| RWP              | = PROPO                                                                                                   | OSED RAI                                | N WATER PIPE | E      |             |        |              |        |      |  |
| <sup>BVP</sup> O | = PROPO                                                                                                   | OSED SOI                                | L VENT PIPE  |        |             |        |              |        |      |  |
|                  | I                                                                                                         |                                         |              |        |             |        |              | 1      |      |  |
|                  |                                                                                                           |                                         |              |        |             |        |              |        |      |  |
|                  |                                                                                                           |                                         |              |        |             |        |              |        |      |  |
| Rev N            | lo. Date.                                                                                                 | Rev                                     |              |        |             |        |              | By.    | Chk. |  |
|                  | Date.                                                                                                     |                                         |              |        |             | –      |              | by.    |      |  |
| Scale            | a.                                                                                                        |                                         | BUILD        | DING   | B REGU      | LAI    | Drawn by.    |        | Chk. |  |
|                  |                                                                                                           |                                         | 1:50 @ A     | 42     | 03.11.      | 20     | JW           |        | BE   |  |
|                  |                                                                                                           |                                         |              |        |             |        |              |        |      |  |
|                  |                                                                                                           |                                         |              |        | C           |        |              |        |      |  |
|                  |                                                                                                           |                                         |              |        |             |        |              |        |      |  |
|                  |                                                                                                           | D                                       | <u> </u>     | 1      |             | -      | 0 -          | -      |      |  |
|                  | A                                                                                                         | R                                       | CI           |        | ΙT          | E      | CI           | S      |      |  |
| Proje            | ct Title.                                                                                                 | Upp                                     | er Ryec      | roft   |             |        |              |        |      |  |
| Clien            | t.                                                                                                        | Geo                                     | rgina Fi     | eld    |             |        |              |        |      |  |
| Draw             | ing Title.                                                                                                | Prop                                    | osed F       | loor   | Plan        |        |              |        |      |  |
| Proje            | ct No.                                                                                                    | P.C.                                    | 000          |        | Drawing No. |        | 0.000        | Revisi | on.  |  |
|                  |                                                                                                           | BA2                                     | 698          |        |             | BR-    | 003          | -      |      |  |
| b                | ase Ar                                                                                                    | chitect                                 | ure and D    | Desig  | n is a req  | istere | d I imited ( | Compa  | nv   |  |