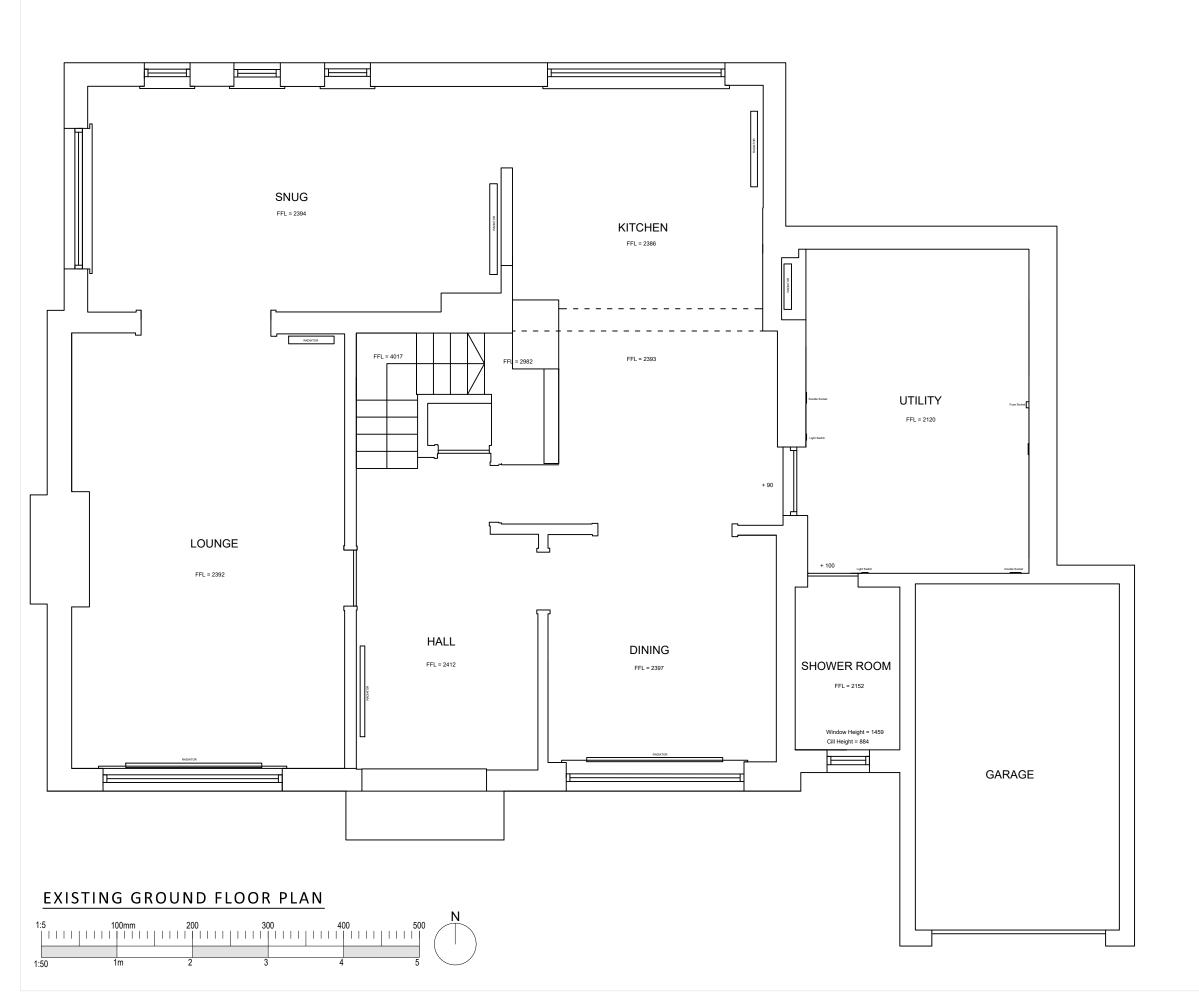

## 31 DEE PARK ROAD GAYTON WIRRAL

CH60 3RG

Drawing EXISTING GROUND FLOOR PLAN

Drawing No. 00 - 100

Date May 2022

Scale 1:50 @ A3

Revision REV A

Disclaimer Notice DO NOT SCALE FROM THIS DRAWING. All dimensions / sizes shown are for reference purpose only. All contractors are to carry out site surveys to determine correct measurements. No responsibility shall be bourne by the aurthor should contractors fail to carry out site surveys to determine their requirements.