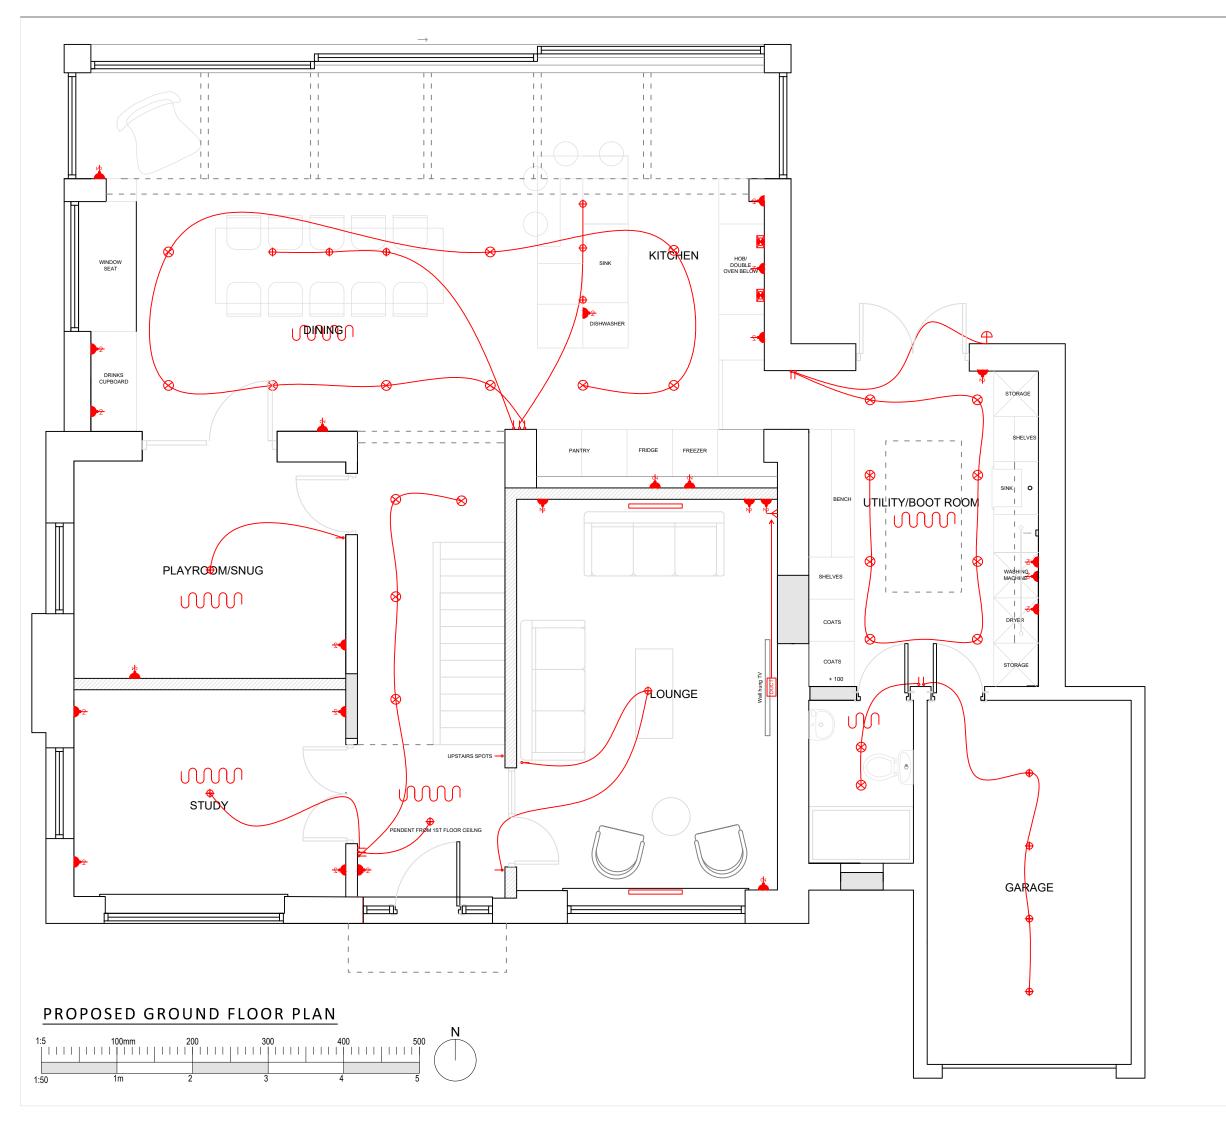

## M&E KEY:

NEW RADIATOR

NEW DOUBLE SWICHED WALL SOCKET

SPOTLIGHT

DUCT FOR TV CABLES

UNDERFLOOR HEATING  $\overline{+}$ 

WALL LIGHT

COOKER CONNECTION

31 DEE PARK ROAD **GAYTON** WIRRAL CH60 3RG

PROPOSED GROUND FLOOR M&E

Drawing No. 01 - 102

Date May 2022

Scale 1:50 @ A3

Revision REV A

Disclaimer Notice DO NOT SCALE FROM THIS DRAWING. All dimensions / sizes shown are for reference purpose only. All contractors are to carry out site surveys to determine correct measurements. No responsibility shall be bourne by the aurthor should contractors fail to carry out site surveys to determine their sequence.