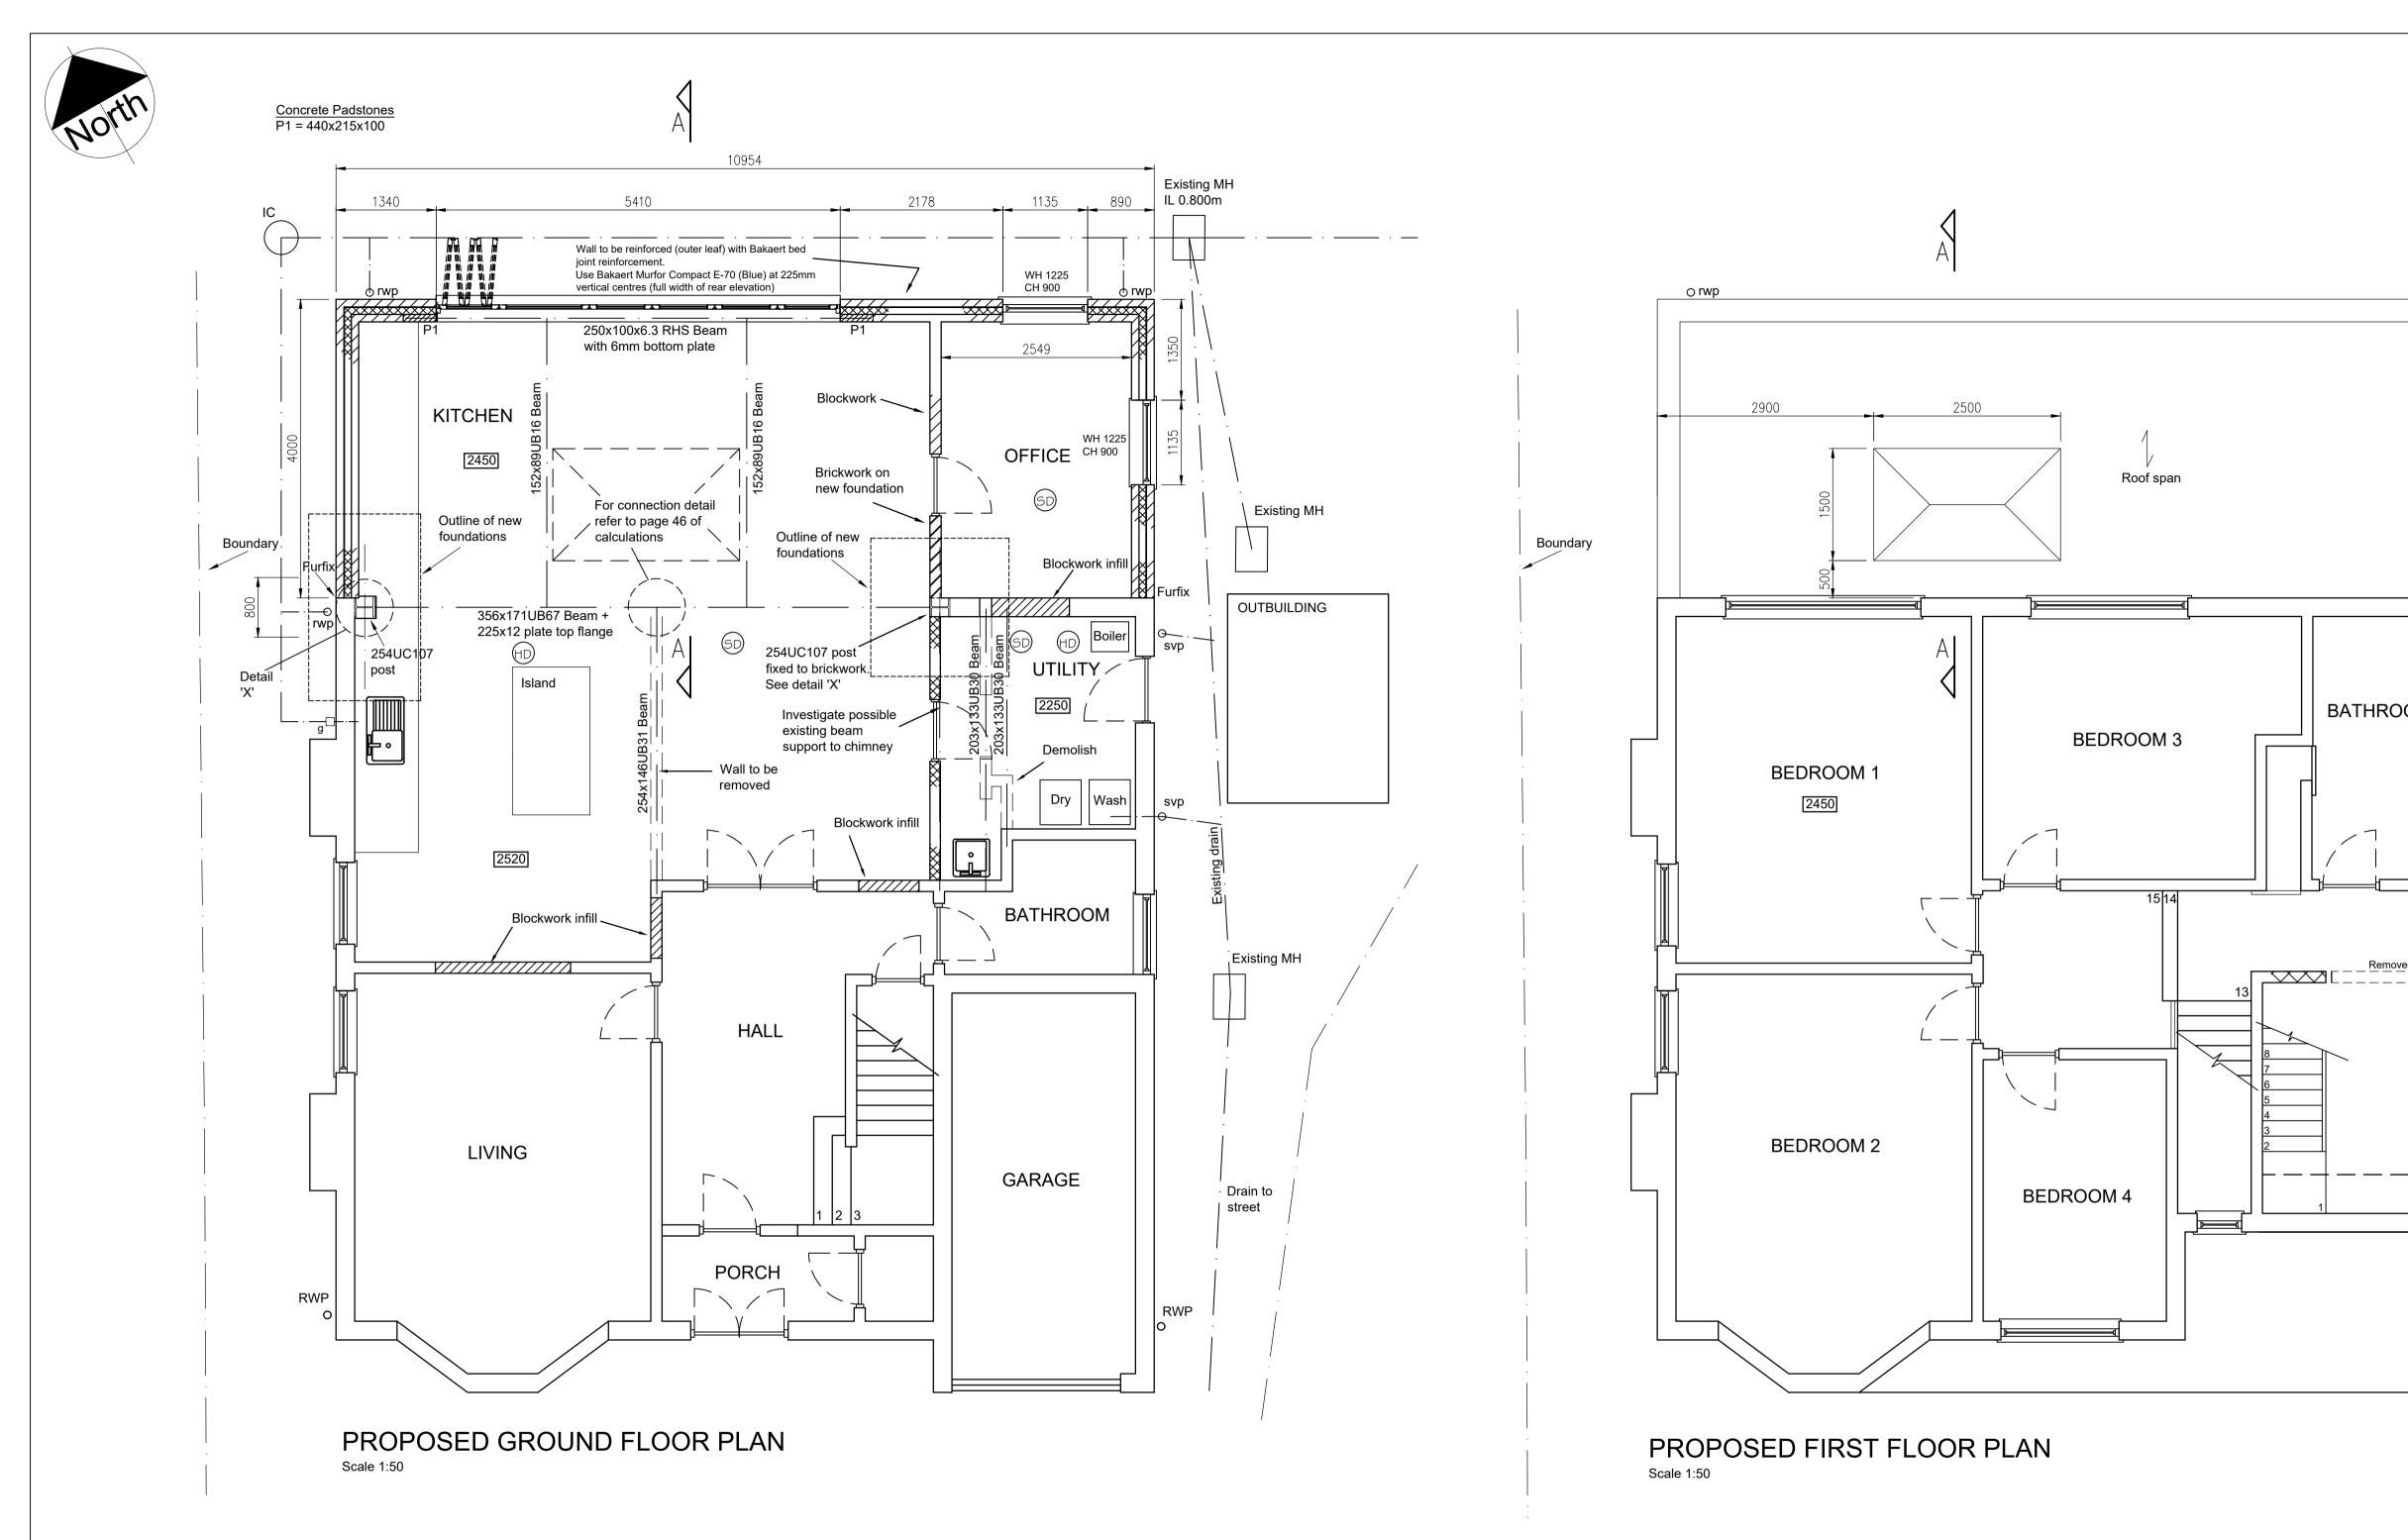

|     |                   |         |                                                                                          | contracto                         | or and all CD    | to HSE by appointed<br>M requirements to be<br>ne main contractor. | ] |              |
|-----|-------------------|---------|------------------------------------------------------------------------------------------|-----------------------------------|------------------|--------------------------------------------------------------------|---|--------------|
|     |                   |         |                                                                                          |                                   |                  | fire protected to<br>f 30 minutes protection                       | ] |              |
| C   | o rwp<br>Overflow |         |                                                                                          |                                   | ng with drain    | levels prior to<br>age construction.                               |   |              |
|     |                   |         |                                                                                          | brickwor<br>are remo              | k once the te    | f cracking to the<br>emporary props<br>owance should be<br>inting  |   |              |
|     |                   |         |                                                                                          |                                   |                  | ortar plasticiser<br>sting brickwork                               | ] |              |
|     |                   |         |                                                                                          | CDM No<br>Builder is<br>to excave | s to scan gro    | und for services prior                                             | ] |              |
| DOM | o<br>svp          |         |                                                                                          |                                   |                  |                                                                    | - |              |
| /ed |                   |         | _/                                                                                       |                                   |                  |                                                                    |   |              |
|     |                   |         |                                                                                          |                                   |                  |                                                                    |   |              |
|     |                   |         | 02                                                                                       |                                   | Building Re      | and foundations added.<br>gulation Approval                        |   | SP           |
|     |                   |         | 01<br>rev.                                                                               | 28/04/2022<br>date                | Building Re      | gulation Approval<br>description                                   |   | SP<br>chk.   |
|     |                   |         | client                                                                                   | :                                 | ISSELL           |                                                                    | n |              |
|     |                   |         |                                                                                          |                                   |                  |                                                                    |   |              |
|     |                   |         | job title:<br>56 SHAFTESBURY AVENUE<br>COVENTRY, CV5 6FN<br>SINGLE STOREY REAR EXTENSION |                                   |                  |                                                                    |   |              |
|     |                   |         | PR(                                                                                      |                                   | ED GR<br>Loor F  | OUND AND<br>PLANS                                                  |   |              |
|     |                   |         |                                                                                          | HOWN                              | date:<br>15/02/2 |                                                                    |   | ked by:      |
|     | 2.5m              | ]<br>5m |                                                                                          | 1–12                              |                  | drawing number: $PR/04$                                            |   | ision:<br>)2 |