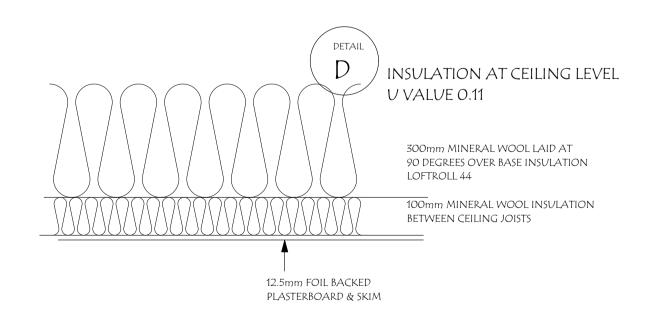

FLOOR U VALUE 0.12 W/m2K (FLOOR P/A 0.52 TAKE AS 0.6)

INSULATION DETAILS SCALE 1:10 @ A1

LR BREATHER MEMBRANE PULLED

TAUGHT OVER RAFTERS

150mm KNAUF EARTHWOOL LOFT ROLL

fitted between rafters

roject

TWO STOREY EXTENSION TO

3, OLD TURNPIKE ROAD, CROWLE

MR & MRS McKEEVER

Drawing Title

SECTION AA & DETAILS A-D & DRAINAGE DETAILS

1:50 @ A1 (SECTION) 1:20 @ A1 (DRAINAGE) 27/05/2021 1:10 @ A1 (DETAILS)

p2021\_013/ 04

All dimensions to be checked and verified on site.
Drawings to be read in conjunction with structural engineers/specialists drawings & calculations where applicable.
Drawings are not to be copied without the written consent of insideout architecture + interiors Itd.
30 Stonebow Road Drakes Broughton Worcestershire WR10 2AP . 01905 841136 Registered 5382954