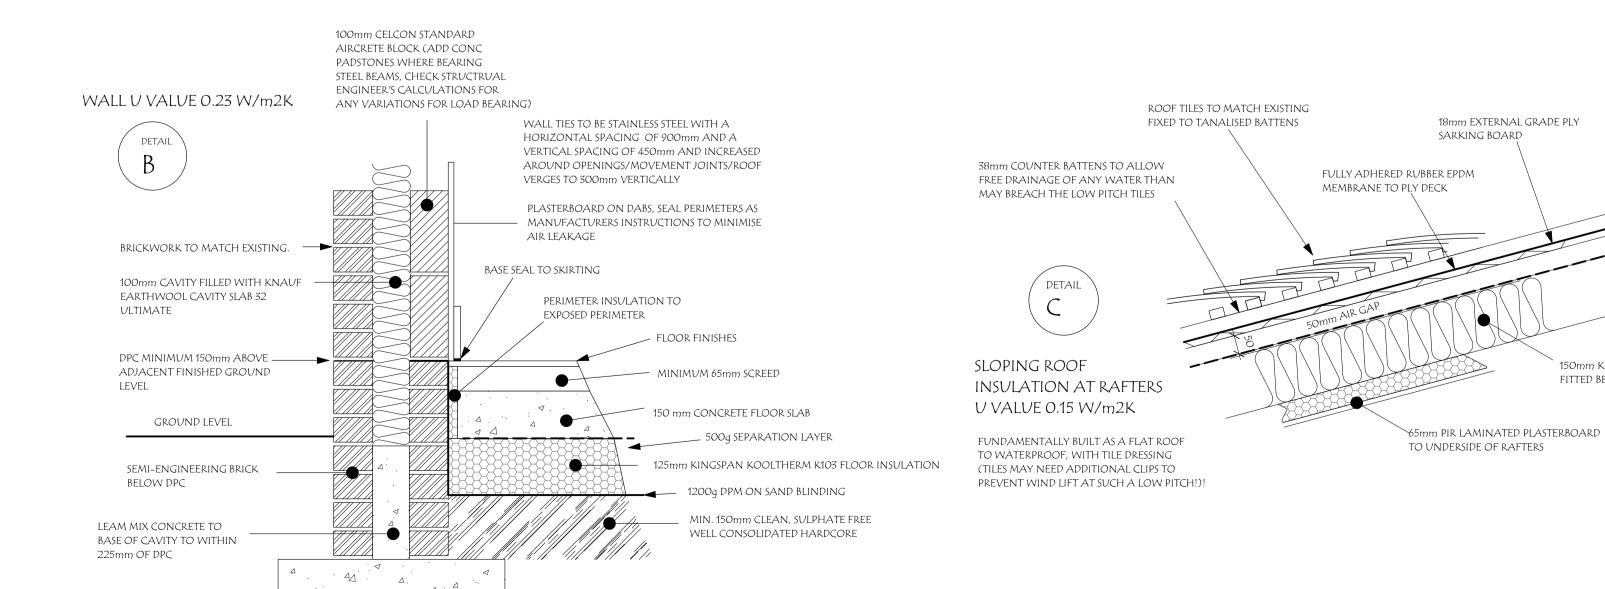

FLOOR U VALUE 0.12 W/m2K (FLOOR P/A 0.52 TAKE AS 0.6)

INSULATION DETAILS SCALE 1:10 @ A1

LR BREATHER MEMBRANE PULLED

TAUGHT OVER RAFTERS

150mm KNAUF EARTHWOOL LOFT ROLL

fitted between rafters

roject

TWO STOREY EXTENSION TO

3, OLD TURNPIKE ROAD, CROWLE

MR & MRS McKEEVER

Drawing Title

SECTION AA & DETAILS A-D & DRAINAGE DETAILS

1:50 @ A1 (SECTION) 1:20 @ A1 (DRAINAGE) 27/05/2021 1:10 @ A1 (DETAILS)

p2021\_013/ 04

All dimensions to be checked and verified on site.
Drawings to be read in conjunction with structural engineers/specialists drawings & calculations where applicable.
Drawings are not to be copied without the written consent of insideout architecture + interiors Itd.
30 Stonebow Road Drakes Broughton Worcestershire WR10 2AP . 01905 841136 Registered 5382954