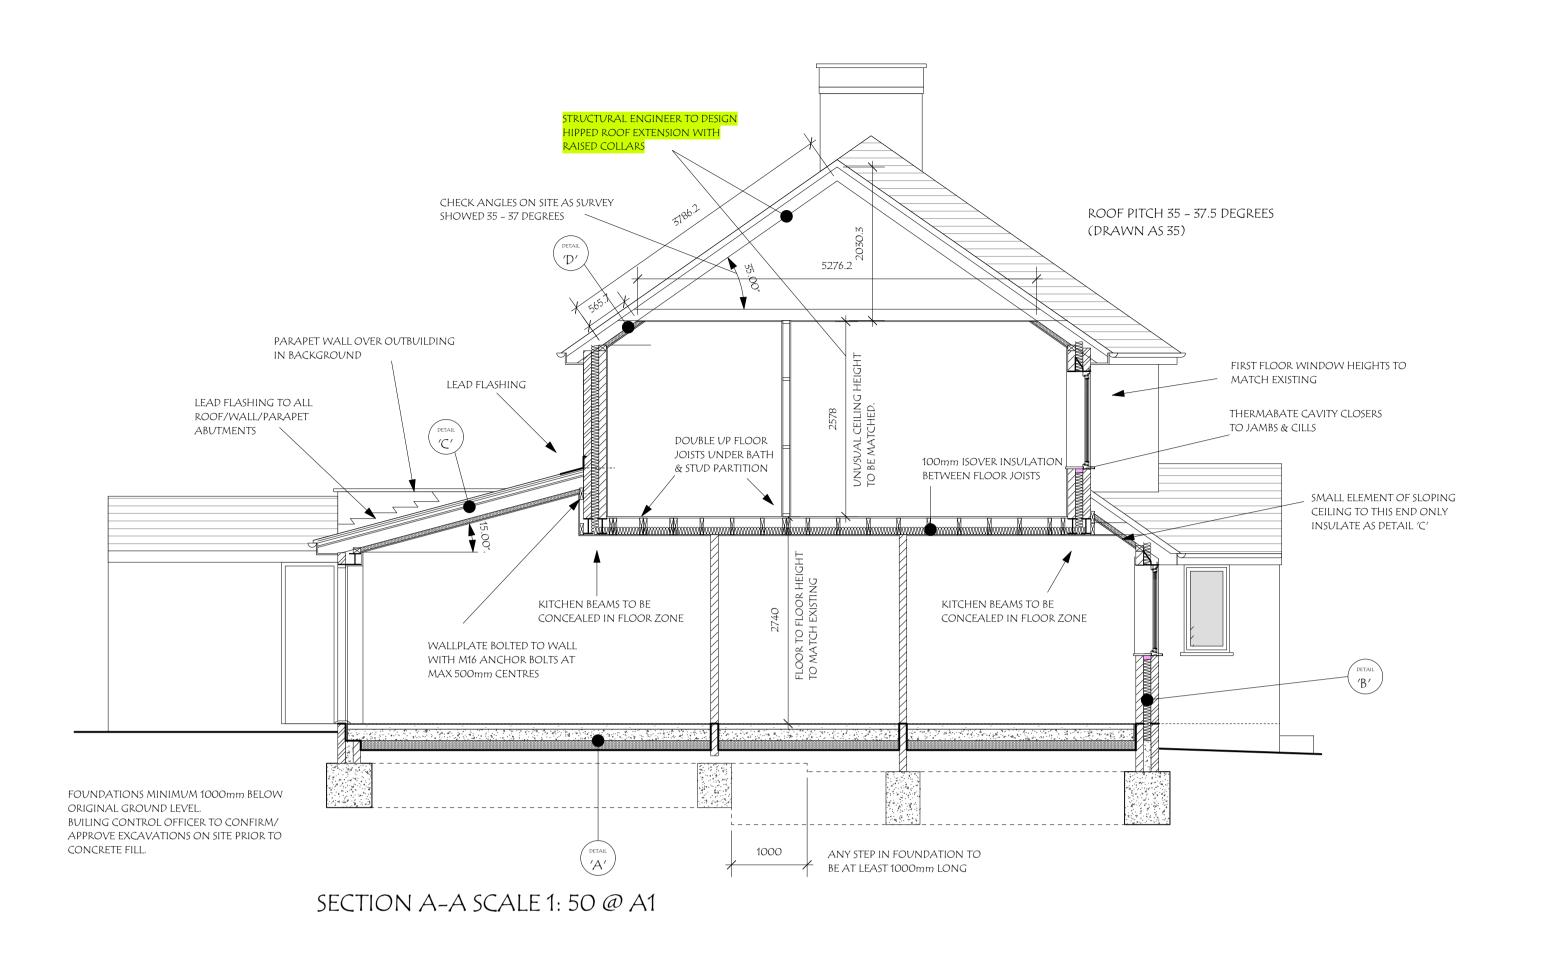

3, OLD TURNPIKE ROAD, CROWLE

MR & MRS McKEEVER

Drawing Title

SECTION AA & DETAILS A-D & DRAINAGE DETAILS

1:50 @ A1 (SECTION) 1:20 @ A1 (DRAINAGE) 27/05/2021 1:10 @ A1 (DETAILS)

p2021\_013/ 04

All dimensions to be checked and verified on site.
Drawings to be read in conjunction with structural engineers/specialists drawings & calculations where applicable.
Drawings are not to be copied without the written consent of insideout architecture + interiors Itd.
30 Stonebow Road Drakes Broughton Worcestershire WR10 2AP . 01905 841136 Registered 5382954