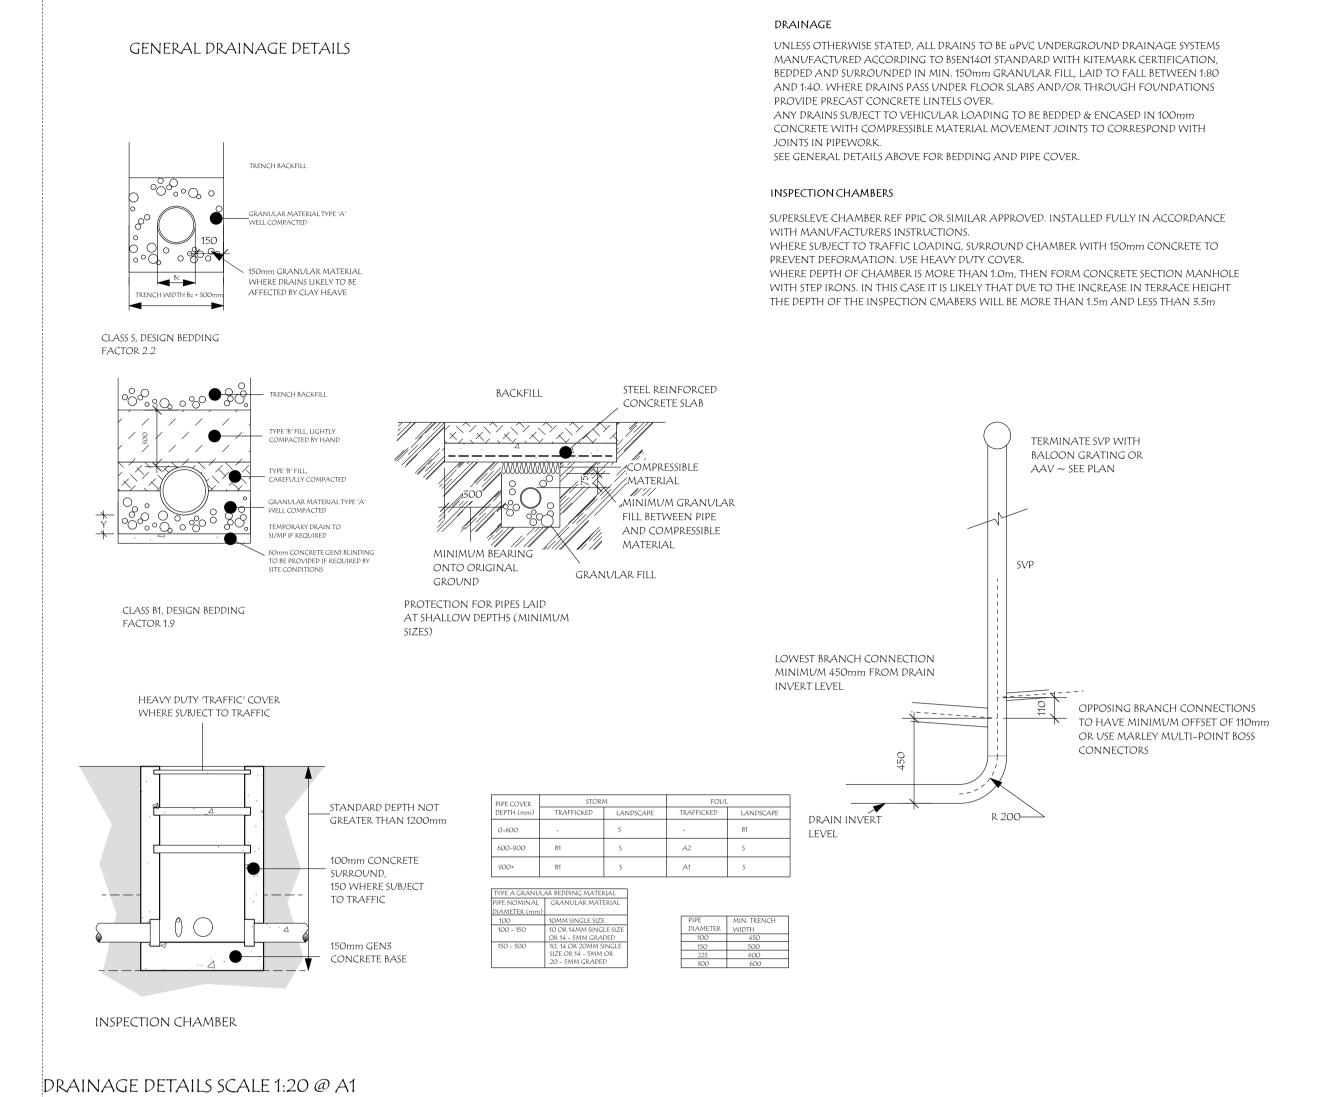

3, OLD TURNPIKE ROAD, CROWLE

MR & MRS McKEEVER

Drawing Title

SECTION AA & DETAILS A-D & DRAINAGE DETAILS

1:50 @ A1 (SECTION) 1:20 @ A1 (DRAINAGE) 27/05/2021 1:10 @ A1 (DETAILS)

p2021\_013/ 04

All dimensions to be checked and verified on site.
Drawings to be read in conjunction with structural engineers/specialists drawings & calculations where applicable.
Drawings are not to be copied without the written consent of insideout architecture + interiors Itd.
30 Stonebow Road Drakes Broughton Worcestershire WR10 2AP . 01905 841136 Registered 5382954