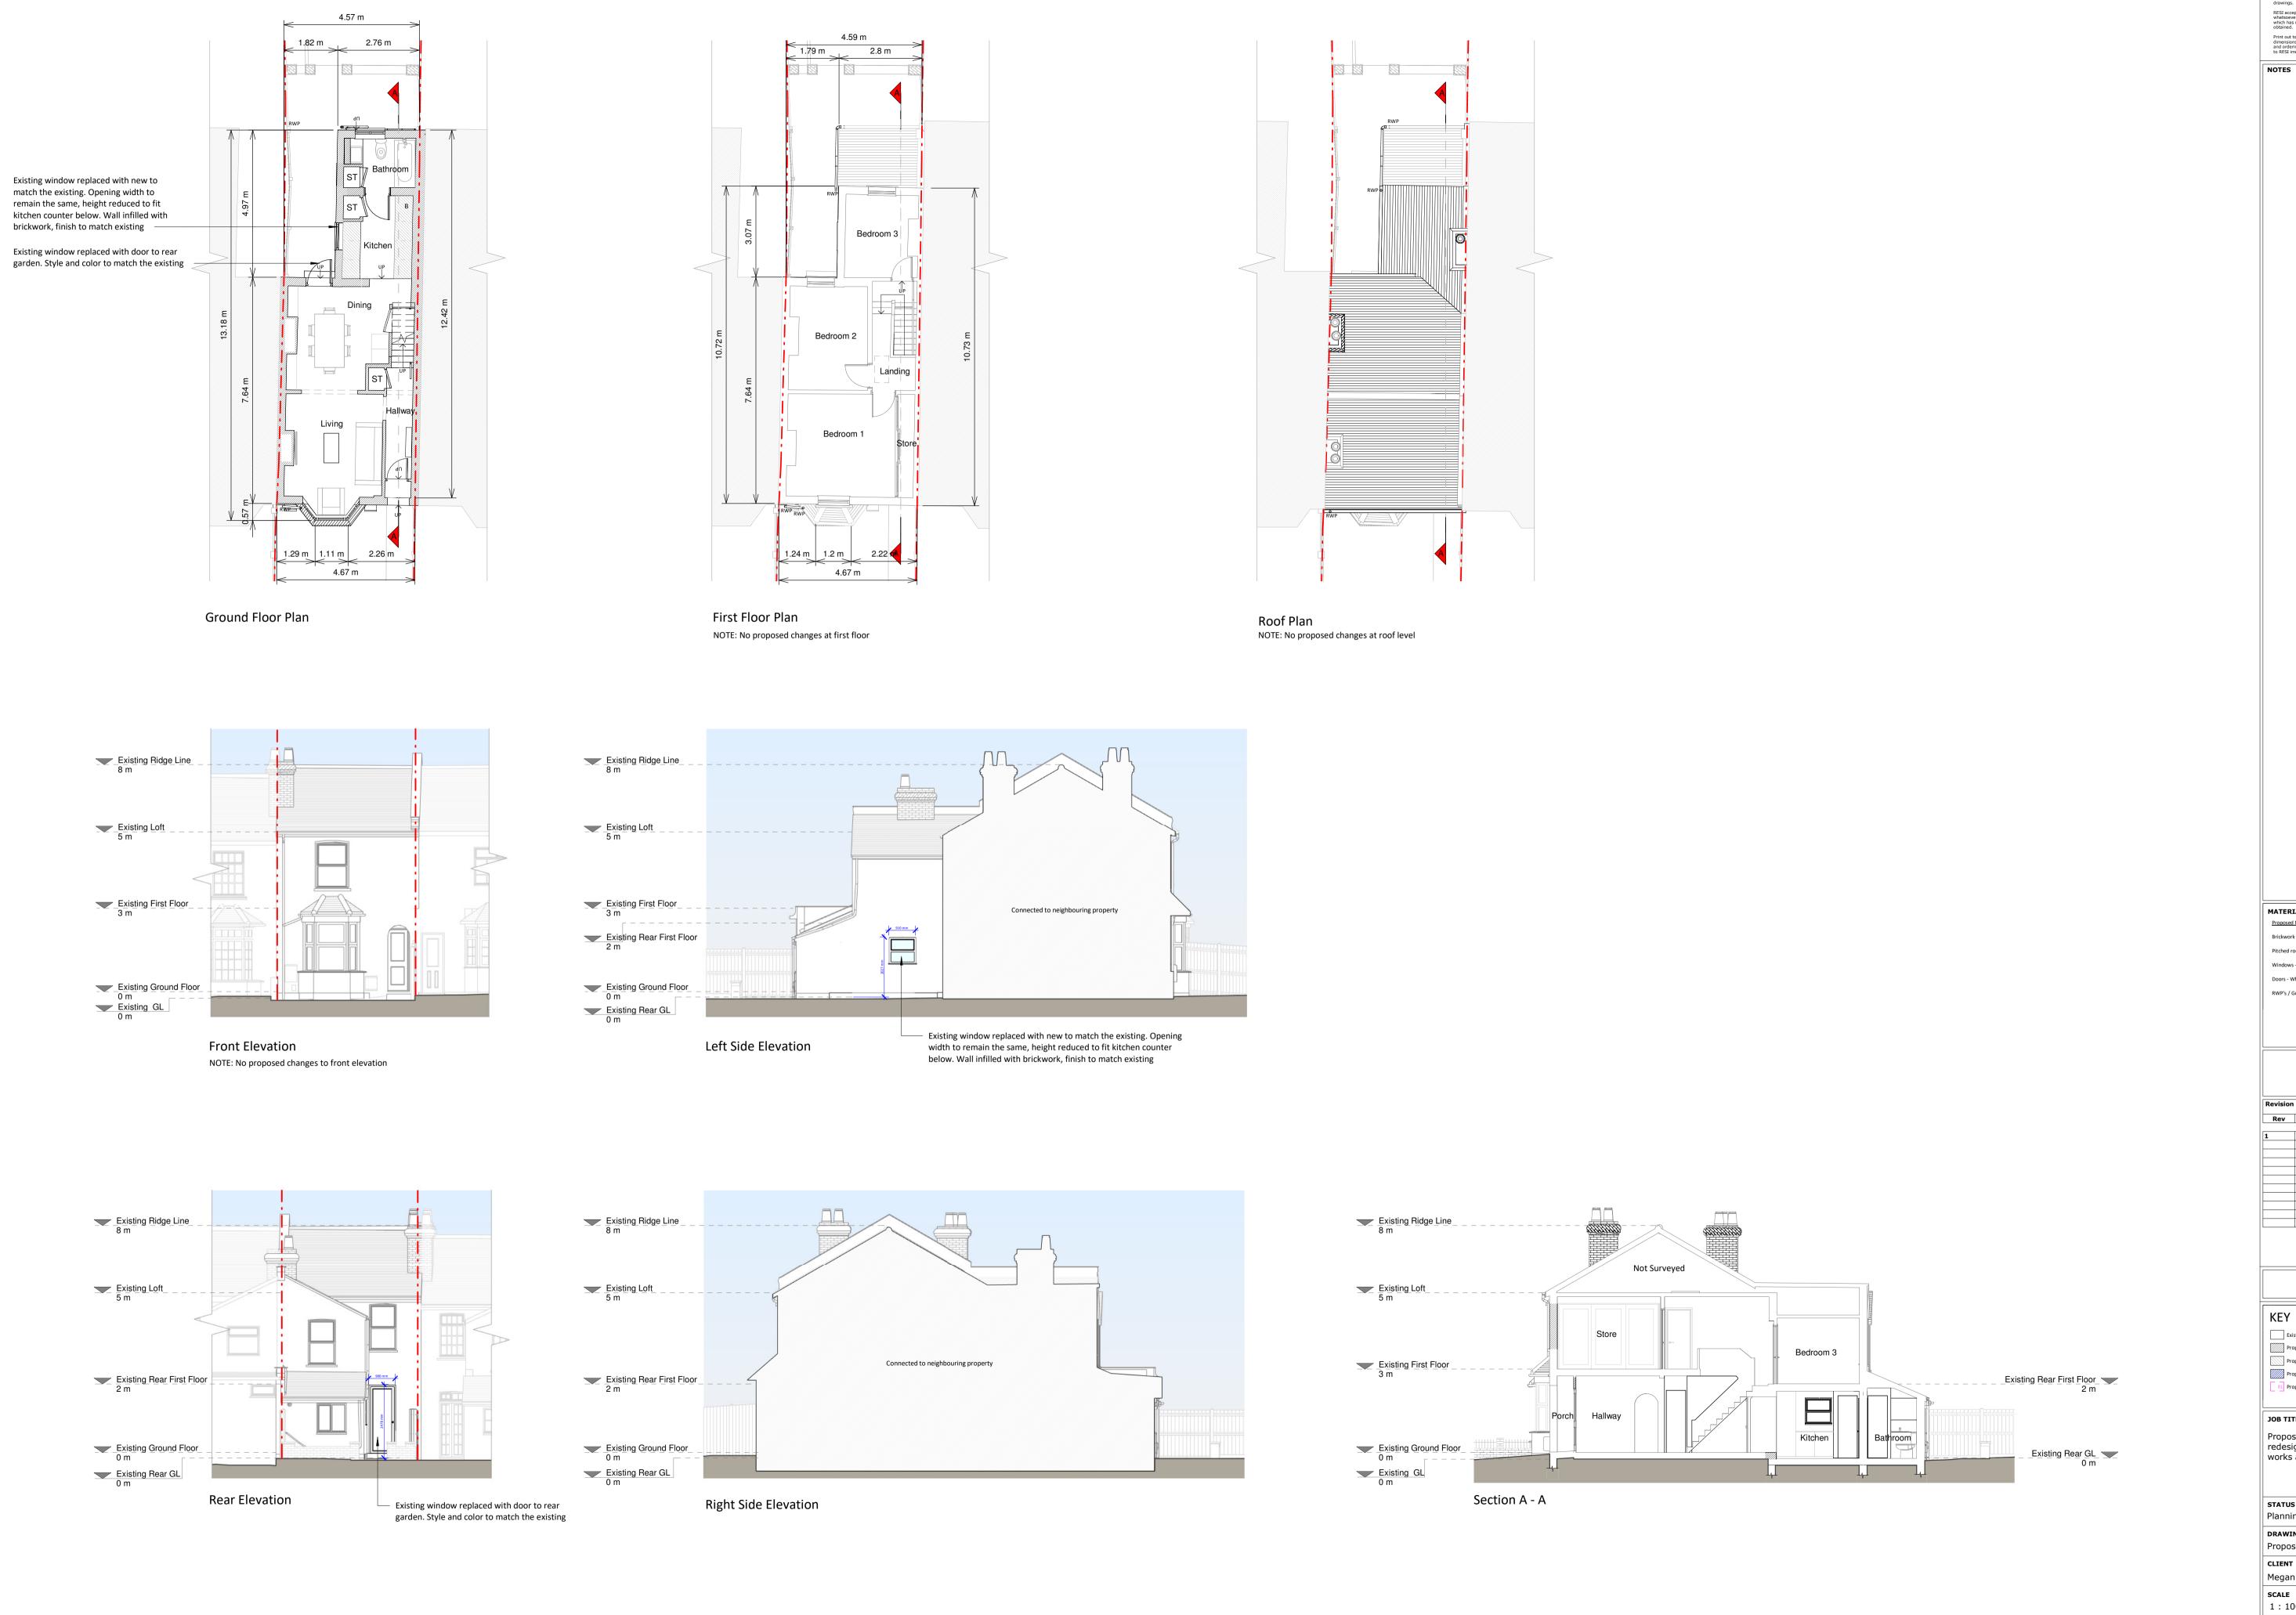

Draft Planning 24/08/2022

MATERIALS: Proposed Materials:

Brickwork / Walls - Pebbledash to match existing Pitched roof - No proposed changes Windows - White uPVC framed to match existing RWP's / Gutter's / Fascia's - No proposed changes

Draft Planning 24/08/2022

RESI Grow your home CONTACT www.resi.co.uk hello@resi.co.uk

KEY

Existing walls — — — Boundary line Proposed walls — — Proposed beam Proposed staircase — — Existing removed

Proposed rooflight — — 1.5m head height - - 1.8m head height JOB TITLE

Proposed ground floor redesign and all associated works at 20 Johnson Road

Planning Drawings DRAWING TITLE

1 0 1 2 3 4 5 SCALE 1:100 m

Proposed Drawings CLIENT Megan Morin

1:100 AR OC Aug 2022 m | drawing no. B117962 - 3100