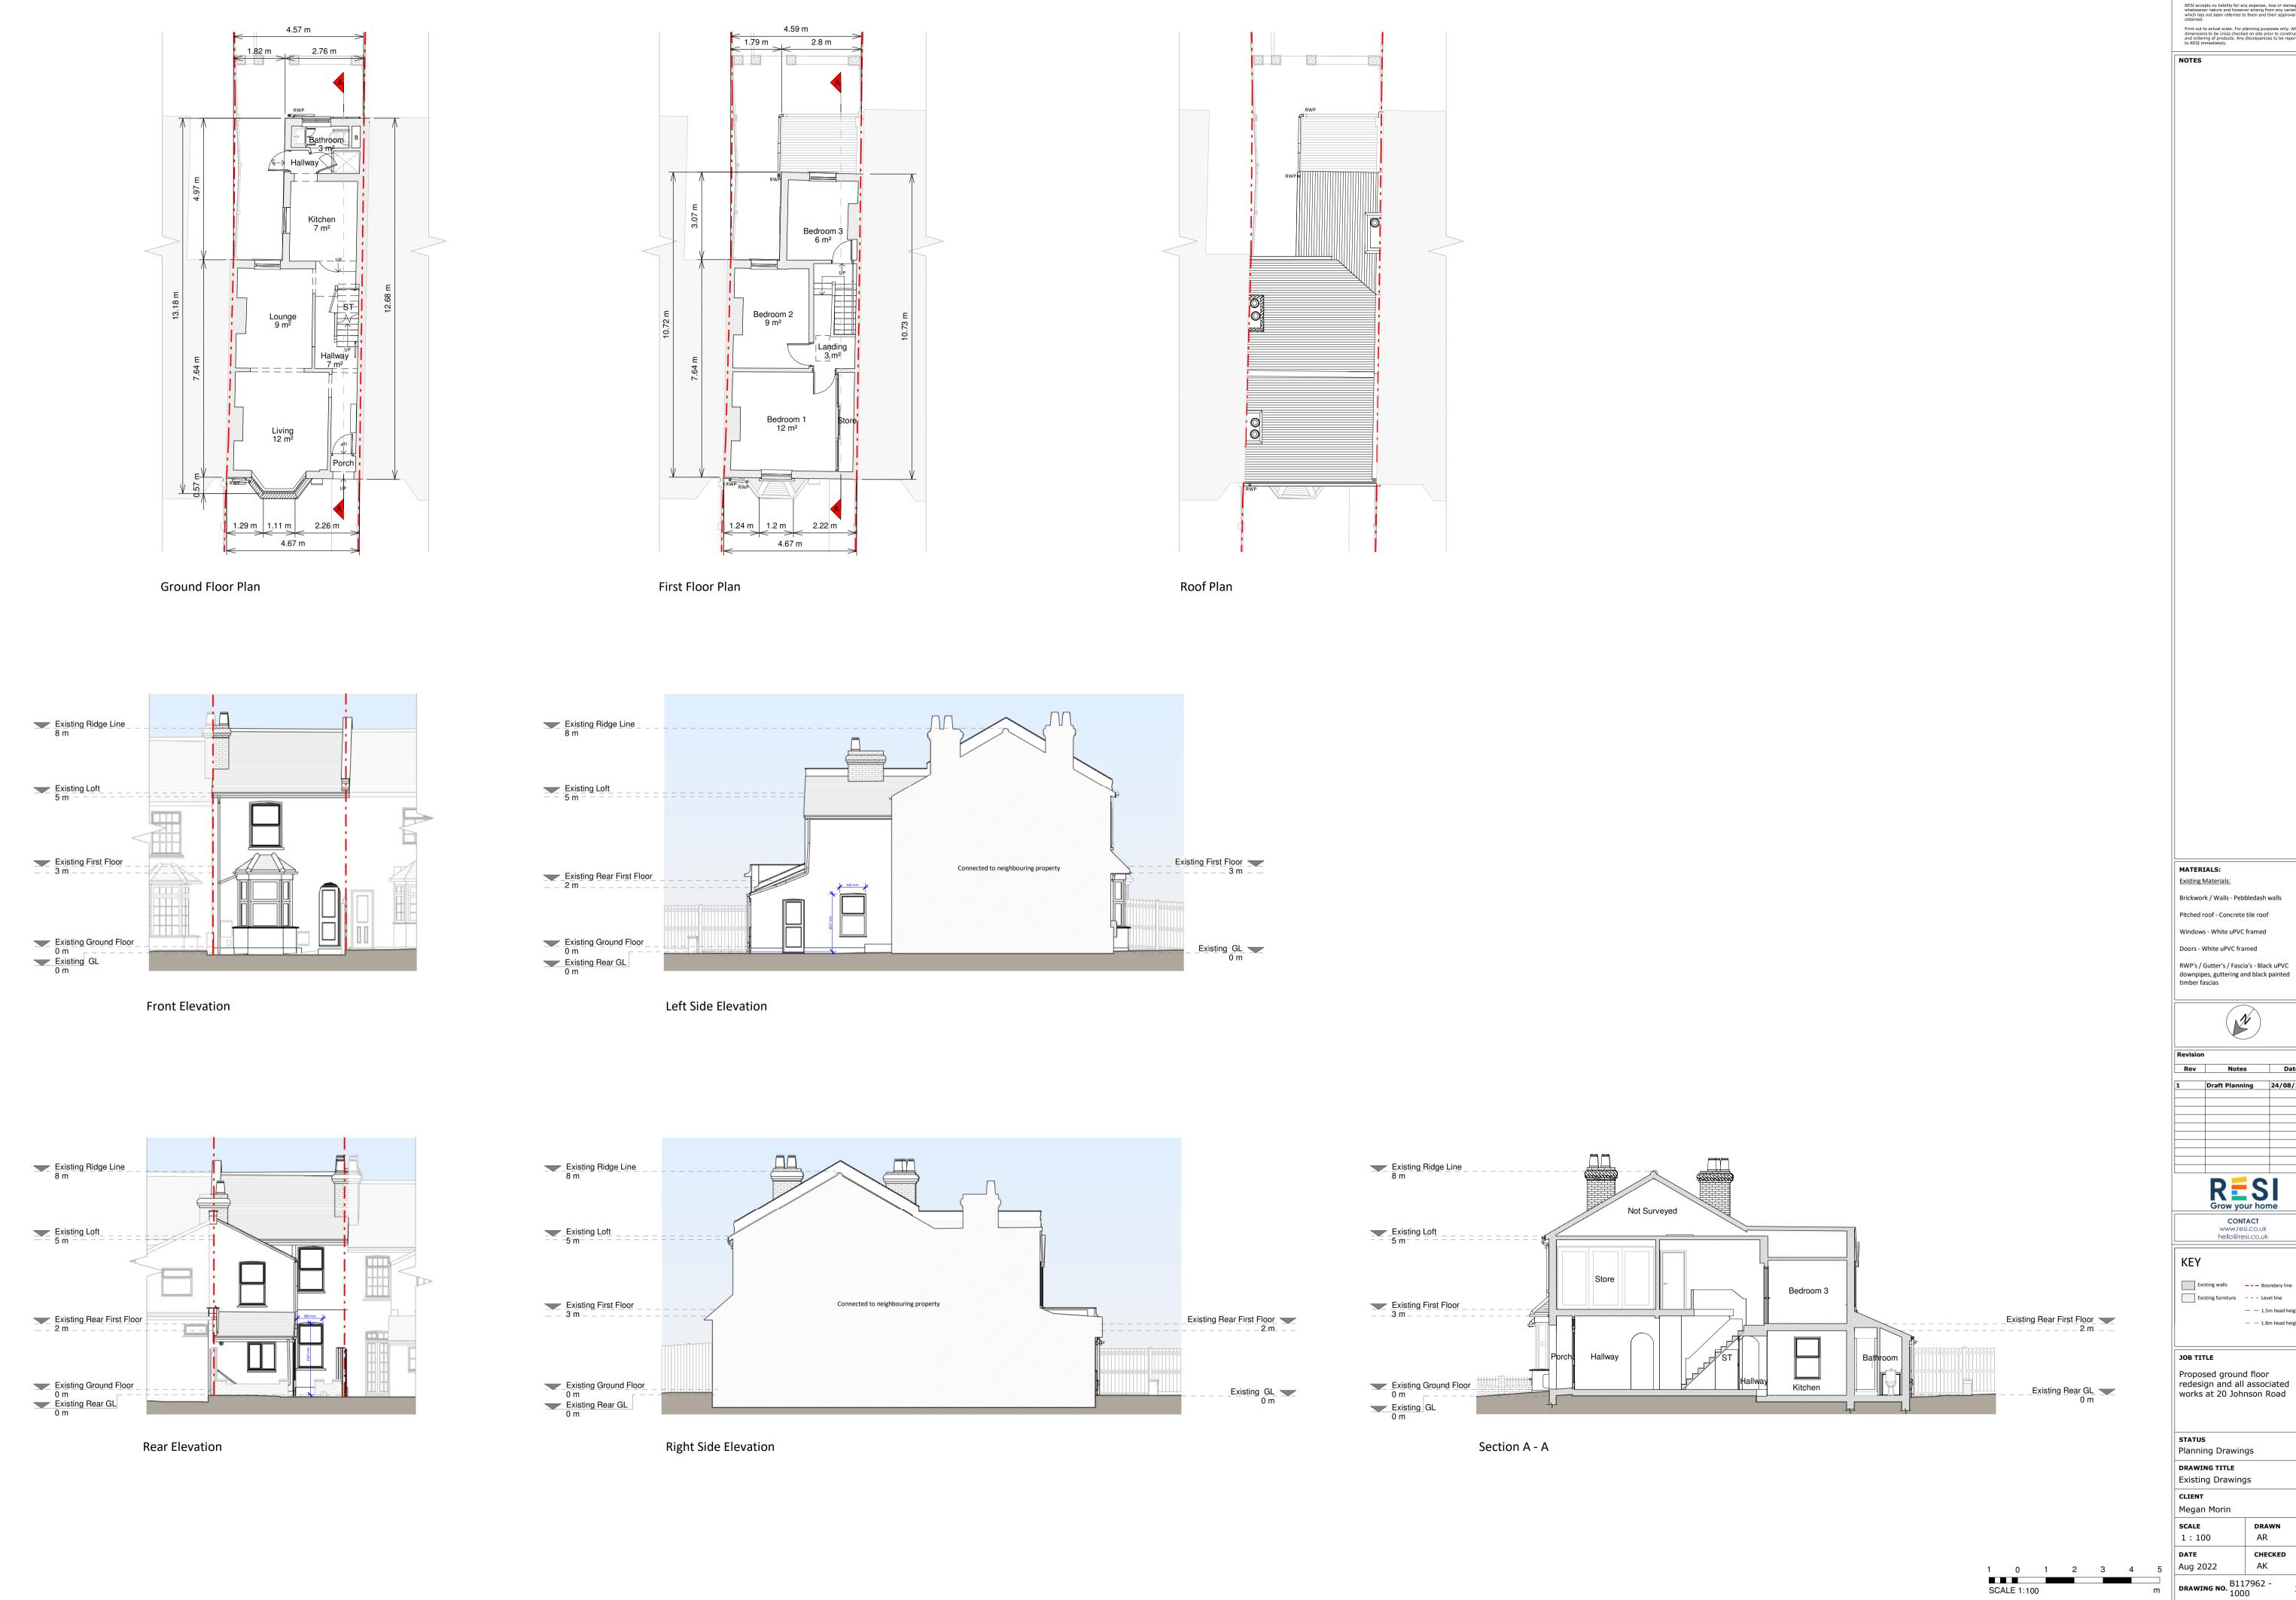

Draft Planning 24/08/2022

MATERIALS: Proposed Materials:

Brickwork / Walls - Pebbledash to match existing Pitched roof - No proposed changes Windows - White uPVC framed to match existing RWP's / Gutter's / Fascia's - No proposed changes

Draft Planning 24/08/2022

RESI Grow your home CONTACT www.resi.co.uk hello@resi.co.uk

KEY

Existing walls — — — Boundary line Proposed walls — — Proposed beam Proposed staircase — — Existing removed

Proposed rooflight — — 1.5m head height - - 1.8m head height JOB TITLE

Proposed ground floor redesign and all associated works at 20 Johnson Road

Planning Drawings DRAWING TITLE

1 0 1 2 3 4 5 SCALE 1:100 m

Proposed Drawings CLIENT Megan Morin

1:100 AR OC Aug 2022 m | drawing no. B117962 - 3100