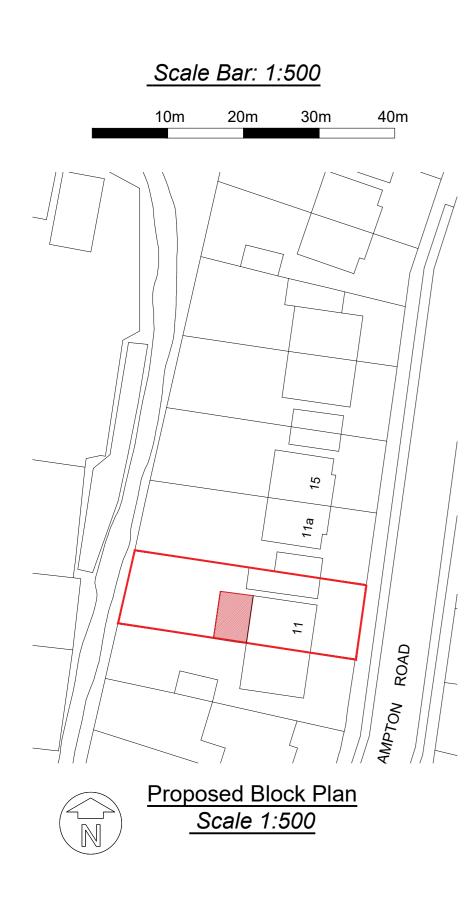

| CLIENT  | JACK                          | SCALE    | VARIOUS@A2     |
|---------|-------------------------------|----------|----------------|
| PROJECT | 11 ROCKHAMPTON ROAD, CR2 7AQ  | DATE     | 2ND NOV 2022   |
| DRAWING | PROPOSED BLOCK PLAN AND PLANS | CAD REF  | 20/03 PL REV C |
| STATUS  | PLANNING                      | DRAWN BY | KER            |