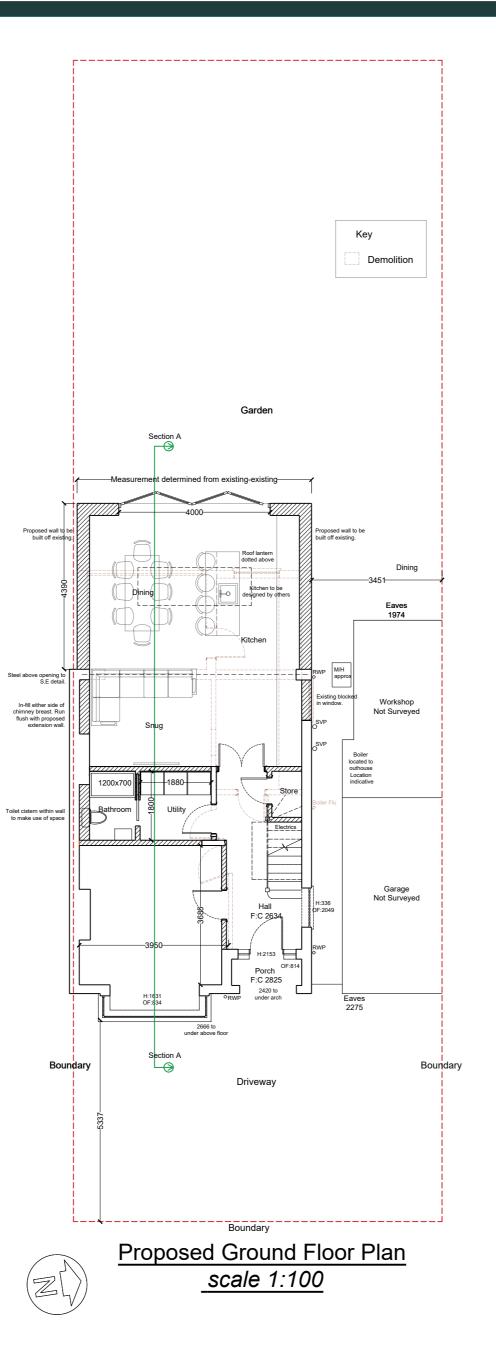

| CLIENT  | JACK                          | SCALE    | VARIOUS@A2     |
|---------|-------------------------------|----------|----------------|
| PROJECT | 11 ROCKHAMPTON ROAD, CR2 7AQ  | DATE     | 2ND NOV 2022   |
| DRAWING | PROPOSED BLOCK PLAN AND PLANS | CAD REF  | 20/03 PL REV C |
| STATUS  | PLANNING                      | DRAWN BY | KER            |

 VARIOUS AMENDMENTS
 • THE CLIENT IS RESPONSIBLE FOR CHECKING THAT BOUNDARIES ARE CORRECT AND PROPOSALS DO NOT CONFLICT WITH ANY RESTRICTIVE COVENANTS WHICH MAY BE ON THE TITLE DEEDS.

 C- removed window
 • ALL WORKS TO COMPLY WITH CURRENT BUILDING REGULATIONS, BRITISH STANDARDS AND CODES OF PRACTICE.

• THESE DRAWINGS ARE ONLY FOR PLANNING PURPOSES.