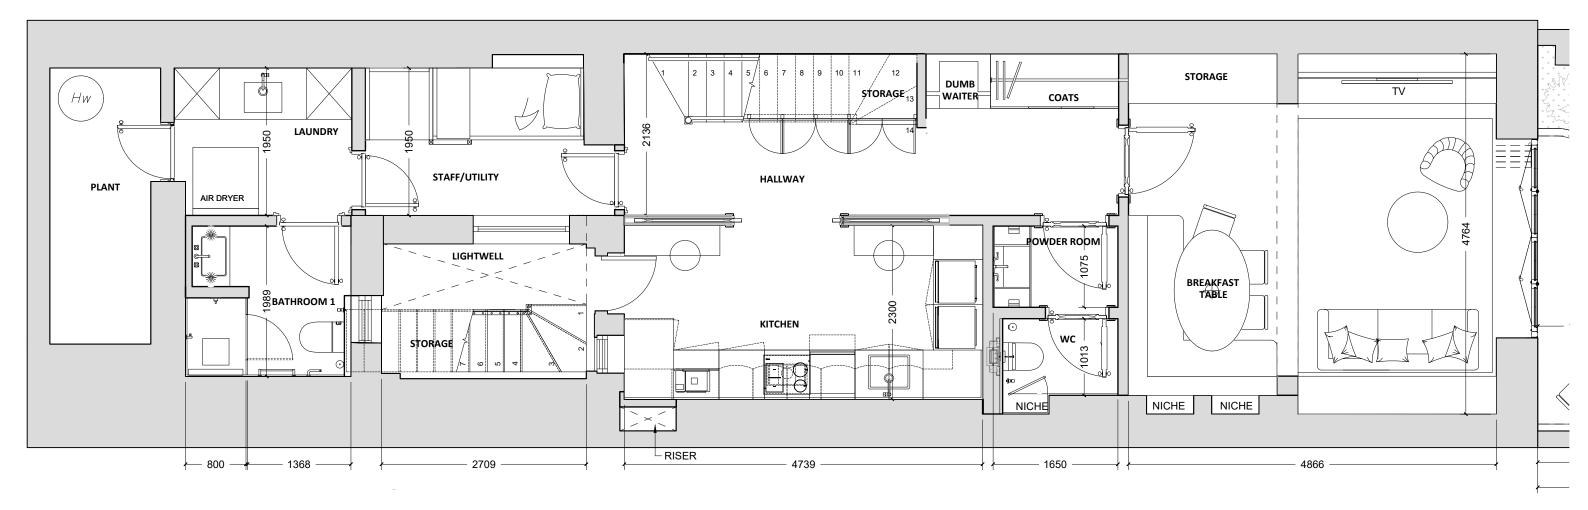

| 0.51                                | 2.5                                                                         |                                                                                                                                                                                                                                                                                                                                                                                                                 |                |             |         |                |          |          |                                                                                          | Z                        |
|-------------------------------------|-----------------------------------------------------------------------------|-----------------------------------------------------------------------------------------------------------------------------------------------------------------------------------------------------------------------------------------------------------------------------------------------------------------------------------------------------------------------------------------------------------------|----------------|-------------|---------|----------------|----------|----------|------------------------------------------------------------------------------------------|--------------------------|
| PROJECT                             | CLIENT                                                                      | DRAWING TITLE                                                                                                                                                                                                                                                                                                                                                                                                   | PROJECT NUMBER | STATUS      | SCALE   | DRAWING No     | DATE     | DRAWN BY | CHECKED BY                                                                               | APPROVED                 |
| 237 KNIGHTSBRIDGE<br>LONDON SW7 1DJ | NAME                                                                        | PROPOSED LOWER GROUND PLAN                                                                                                                                                                                                                                                                                                                                                                                      | PJ0144         | PRELIMINARY | 1:50@A3 | PJ0144-GA-P-LG | 26.01.22 | КА       | NAME                                                                                     | AL                       |
| OWN<br>LONDO                        | commencing works. Any errors or disc<br>are in mm unless indicated otherwis | he contractor must verify all dimensions including tolerances on site<br>crepancies found should be reported to OWN immediately. All dimensio<br>se. This drawing is to be read in conjunction with the relevant sche<br>beering details, foundations and steelwork specifications refer to drawin<br>sterials to be in accordance with current applicable Statutory Legislatic<br>trice and British Standards. | ns shown       |             |         |                |          |          | OWN LONDO<br>Third Floor, 24-2<br>London, W1S 2RI<br>T: 0208 968 4746<br>E: info@ownlond | 25 New Bond St<br>R<br>6 |