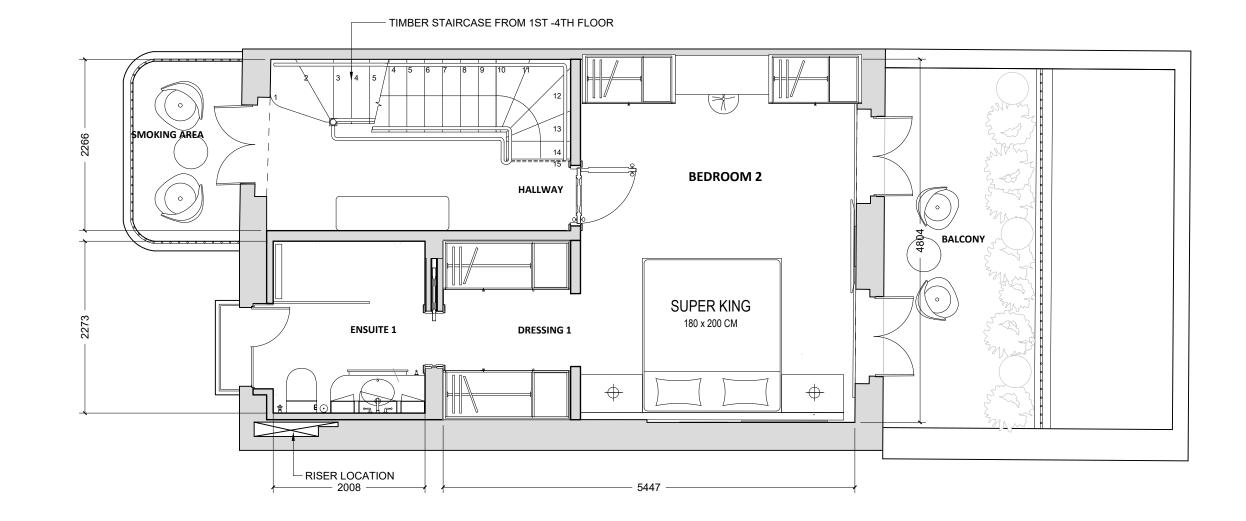

| 0.51                                | 2.5                                                                         |                                                                                                                                                                                                                                                                                                                                                                                                                 |                |             |         |                |          |          |                                                                                          | Z                        |
|-------------------------------------|-----------------------------------------------------------------------------|-----------------------------------------------------------------------------------------------------------------------------------------------------------------------------------------------------------------------------------------------------------------------------------------------------------------------------------------------------------------------------------------------------------------|----------------|-------------|---------|----------------|----------|----------|------------------------------------------------------------------------------------------|--------------------------|
| PROJECT                             | CLIENT                                                                      | DRAWING TITLE                                                                                                                                                                                                                                                                                                                                                                                                   | PROJECT NUMBER | STATUS      | SCALE   | DRAWING No     | DATE     | DRAWN BY | CHECKED BY                                                                               | APPROVED                 |
| 237 KNIGHTSBRIDGE<br>LONDON SW7 1DJ | NAME                                                                        | PROPOSED LOWER GROUND PLAN                                                                                                                                                                                                                                                                                                                                                                                      | PJ0144         | PRELIMINARY | 1:50@A3 | PJ0144-GA-P-LG | 26.01.22 | КА       | NAME                                                                                     | AL                       |
| OWN<br>LONDO                        | commencing works. Any errors or disc<br>are in mm unless indicated otherwis | he contractor must verify all dimensions including tolerances on site<br>crepancies found should be reported to OWN immediately. All dimensio<br>se. This drawing is to be read in conjunction with the relevant sche<br>beering details, foundations and steelwork specifications refer to drawin<br>sterials to be in accordance with current applicable Statutory Legislatic<br>trice and British Standards. | ns shown       |             |         |                |          |          | OWN LONDO<br>Third Floor, 24-2<br>London, W1S 2RI<br>T: 0208 968 4746<br>E: info@ownlond | 25 New Bond St<br>R<br>6 |