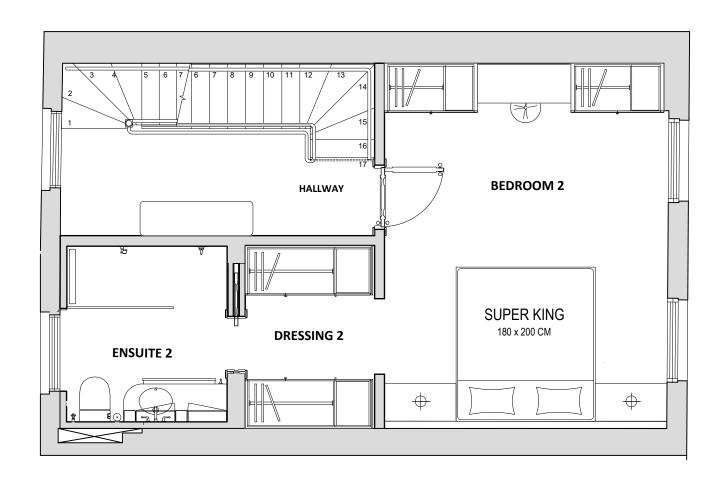

| 0.51                                | 2.5                                                                         |                                                                                                                                                                                                                                                                                                                                                                                                                 |                |             |         |                |          |          |                                                                                          | Z                        |
|-------------------------------------|-----------------------------------------------------------------------------|-----------------------------------------------------------------------------------------------------------------------------------------------------------------------------------------------------------------------------------------------------------------------------------------------------------------------------------------------------------------------------------------------------------------|----------------|-------------|---------|----------------|----------|----------|------------------------------------------------------------------------------------------|--------------------------|
| PROJECT                             | CLIENT                                                                      | DRAWING TITLE                                                                                                                                                                                                                                                                                                                                                                                                   | PROJECT NUMBER | STATUS      | SCALE   | DRAWING No     | DATE     | DRAWN BY | CHECKED BY                                                                               | APPROVED                 |
| 237 KNIGHTSBRIDGE<br>LONDON SW7 1DJ | NAME                                                                        | PROPOSED LOWER GROUND PLAN                                                                                                                                                                                                                                                                                                                                                                                      | PJ0144         | PRELIMINARY | 1:50@A3 | PJ0144-GA-P-LG | 26.01.22 | КА       | NAME                                                                                     | AL                       |
| OWN<br>LONDO                        | commencing works. Any errors or disc<br>are in mm unless indicated otherwis | he contractor must verify all dimensions including tolerances on site<br>crepancies found should be reported to OWN immediately. All dimensio<br>se. This drawing is to be read in conjunction with the relevant sche<br>beering details, foundations and steelwork specifications refer to drawin<br>sterials to be in accordance with current applicable Statutory Legislatic<br>trice and British Standards. | ns shown       |             |         |                |          |          | OWN LONDO<br>Third Floor, 24-2<br>London, W1S 2RI<br>T: 0208 968 4746<br>E: info@ownlond | 25 New Bond St<br>R<br>6 |