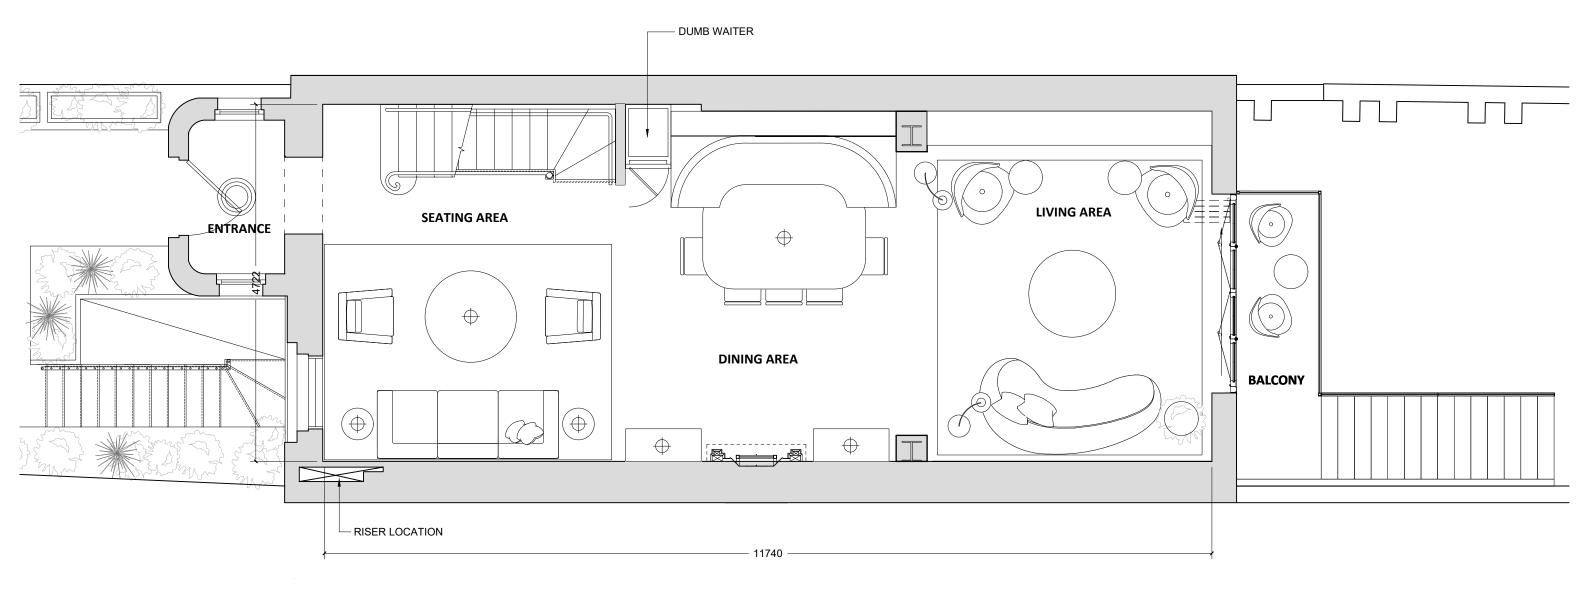

| 0.51                                | 2.5                                                                         |                                                                                                                                                                                                                                                                                                                                                                                                                 |                |             |         |                |          |          |                                                                                          | Z                        |
|-------------------------------------|-----------------------------------------------------------------------------|-----------------------------------------------------------------------------------------------------------------------------------------------------------------------------------------------------------------------------------------------------------------------------------------------------------------------------------------------------------------------------------------------------------------|----------------|-------------|---------|----------------|----------|----------|------------------------------------------------------------------------------------------|--------------------------|
| PROJECT                             | CLIENT                                                                      | DRAWING TITLE                                                                                                                                                                                                                                                                                                                                                                                                   | PROJECT NUMBER | STATUS      | SCALE   | DRAWING No     | DATE     | DRAWN BY | CHECKED BY                                                                               | APPROVED                 |
| 237 KNIGHTSBRIDGE<br>LONDON SW7 1DJ | NAME                                                                        | PROPOSED LOWER GROUND PLAN                                                                                                                                                                                                                                                                                                                                                                                      | PJ0144         | PRELIMINARY | 1:50@A3 | PJ0144-GA-P-LG | 26.01.22 | КА       | NAME                                                                                     | AL                       |
| OWN<br>LONDO                        | commencing works. Any errors or disc<br>are in mm unless indicated otherwis | he contractor must verify all dimensions including tolerances on site<br>crepancies found should be reported to OWN immediately. All dimensio<br>se. This drawing is to be read in conjunction with the relevant sche<br>beering details, foundations and steelwork specifications refer to drawin<br>sterials to be in accordance with current applicable Statutory Legislatic<br>trice and British Standards. | ns shown       |             |         |                |          |          | OWN LONDO<br>Third Floor, 24-2<br>London, W1S 2RI<br>T: 0208 968 4746<br>E: info@ownlond | 25 New Bond St<br>R<br>6 |