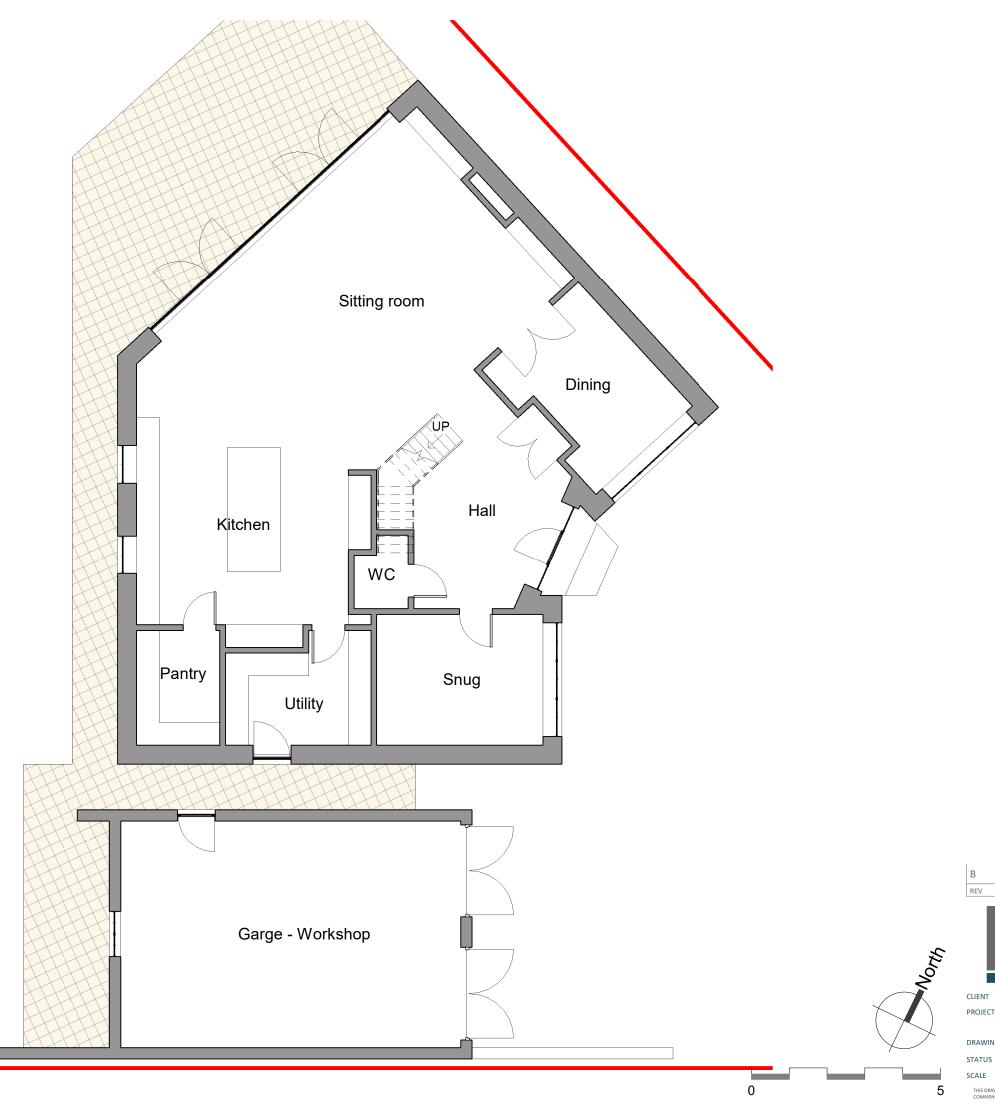

07986 869 332

PROJECT Plot 2 The Brackens

1:100

Former Cheswycks School

DRAWING Ground Floor Plan

DATE NOV 22

DRAWN DK NO 20052/ 201 REV B

DRAWING MUST NOT BE SCALED UNLESS ISSUED FOR PLANNING PURPOSES. ALL DIMENSIONS ARE TO BE VERIFIED PRIOR TO SETTING OUT,