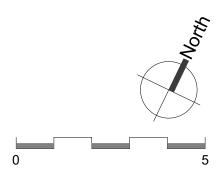

CLIENT

PROJECT Plot 2 The Brackens

Former Cheswycks School

Roof Plan

STATUS Planning 1:100 DRAWN DK NO 20052/ 204 REV B

DATE Nov 22