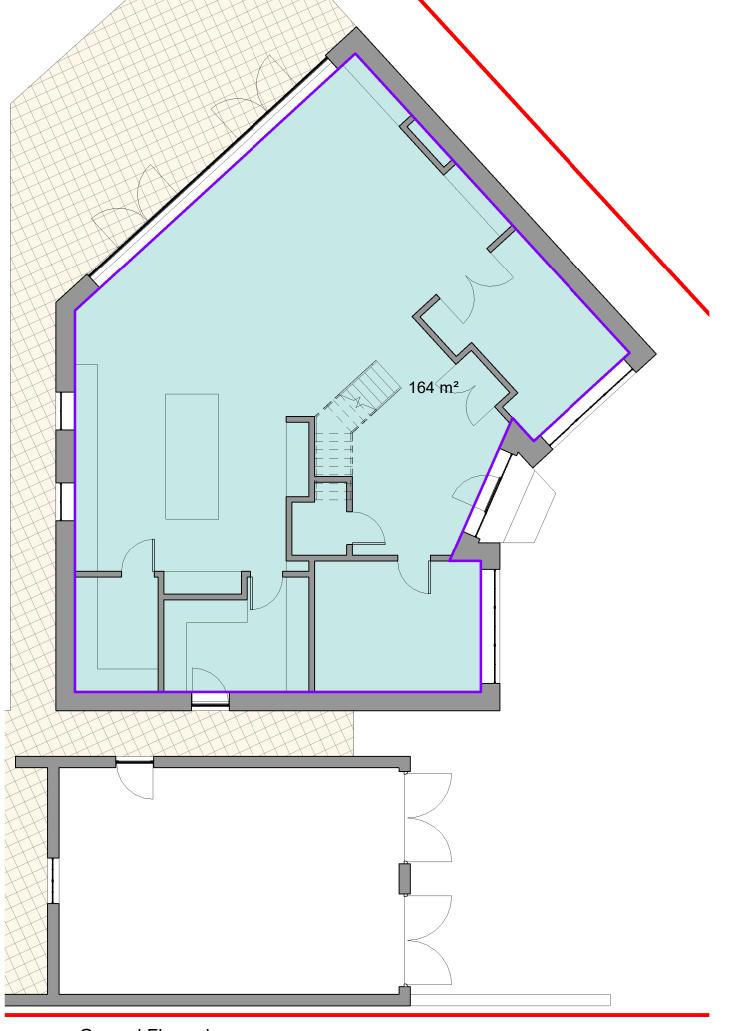

07986 869 332

PROJECT Plot 2 The Brackens

1:100

Former Cheswycks School

DRAWING Ground Floor Plan

DATE NOV 22

DRAWN DK NO 20052/ 201 REV B

DRAWING MUST NOT BE SCALED UNLESS ISSUED FOR PLANNING PURPOSES. ALL DIMENSIONS ARE TO BE VERIFIED PRIOR TO SETTING OUT,