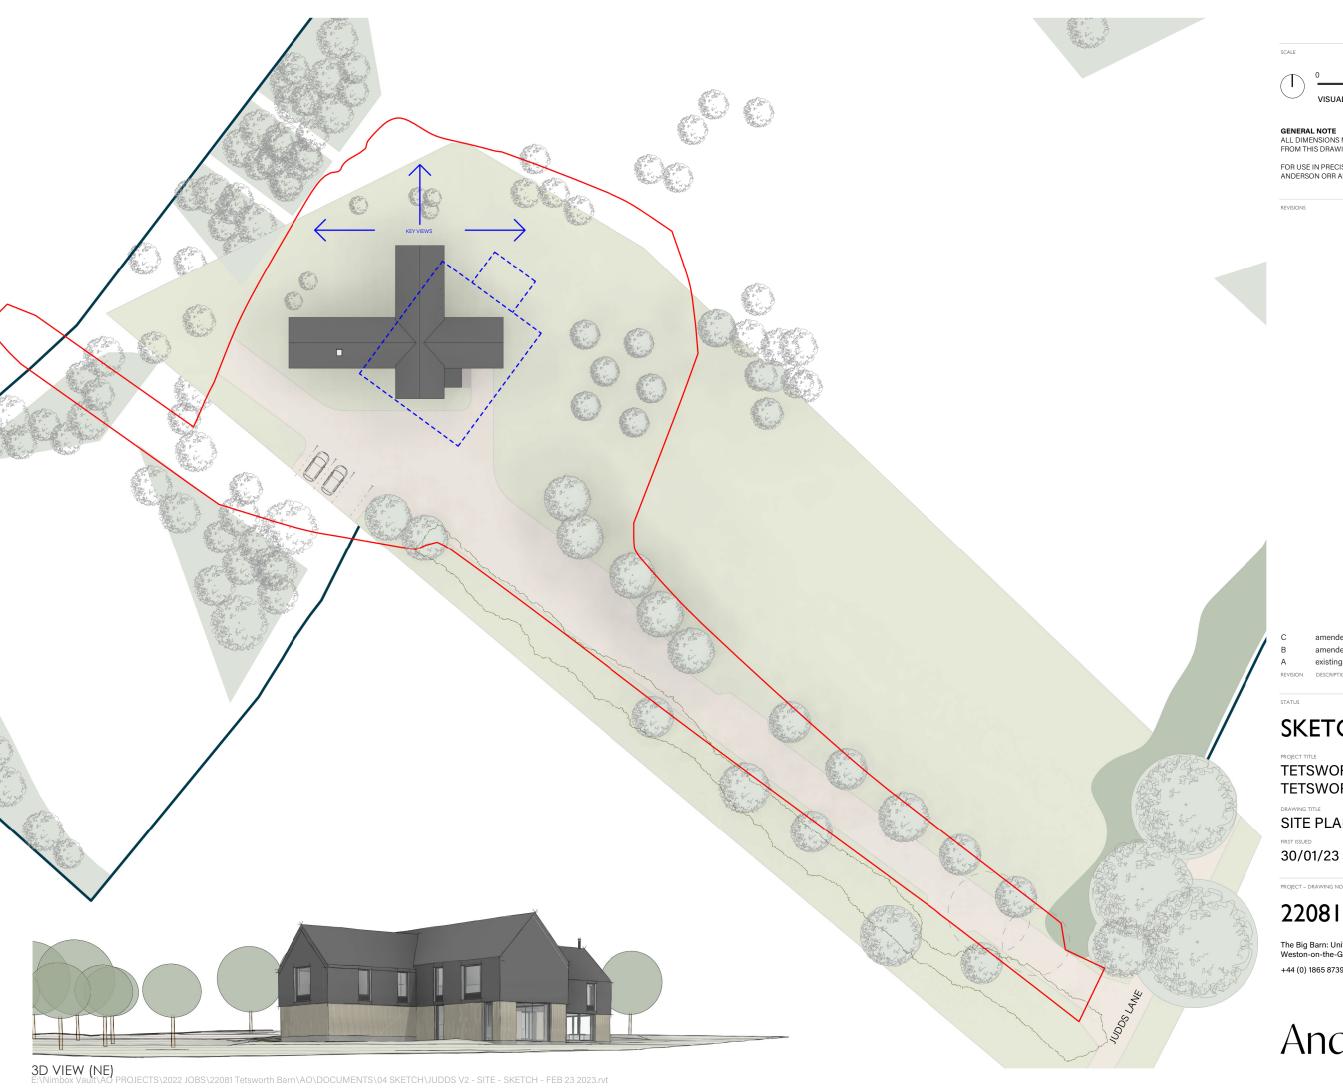

GENERAL NOTE
ALL DIMENSIONS MUST BE CHECKED ON SITE AND NOT SCALED FROM THIS DRAWING

FOR USE IN PRECISE NAMED LOCATION ONLY ANDERSON ORR ARCHITECTS LTD. © ALL RIGHTS RESERVED

amended as per client comments amended as per client comments existing barn outline added

# **SKETCH**

TETSWORTH BARN, JUDDS LANE, TETSWORTH, OX9 7BN

15/02/23 03/02/23

SITE PLAN - AS PROPOSED

AVDH 1:500

PROJECT – DRAWING NO – REVISION

## 22081-SKP0010-C

The Big Barn: Units 8-10, Oddington Grange, Weston-on-the-Green, Oxfordshire, OX25 3QW

+44 (0) 1865 873936 | info@andersonorr.com | andersonorr.com

AndersonOrr

**GENERAL NOTE**ALL DIMENSIONS MUST BE CHECKED ON SITE AND NOT SCALED FROM THIS DRAWING