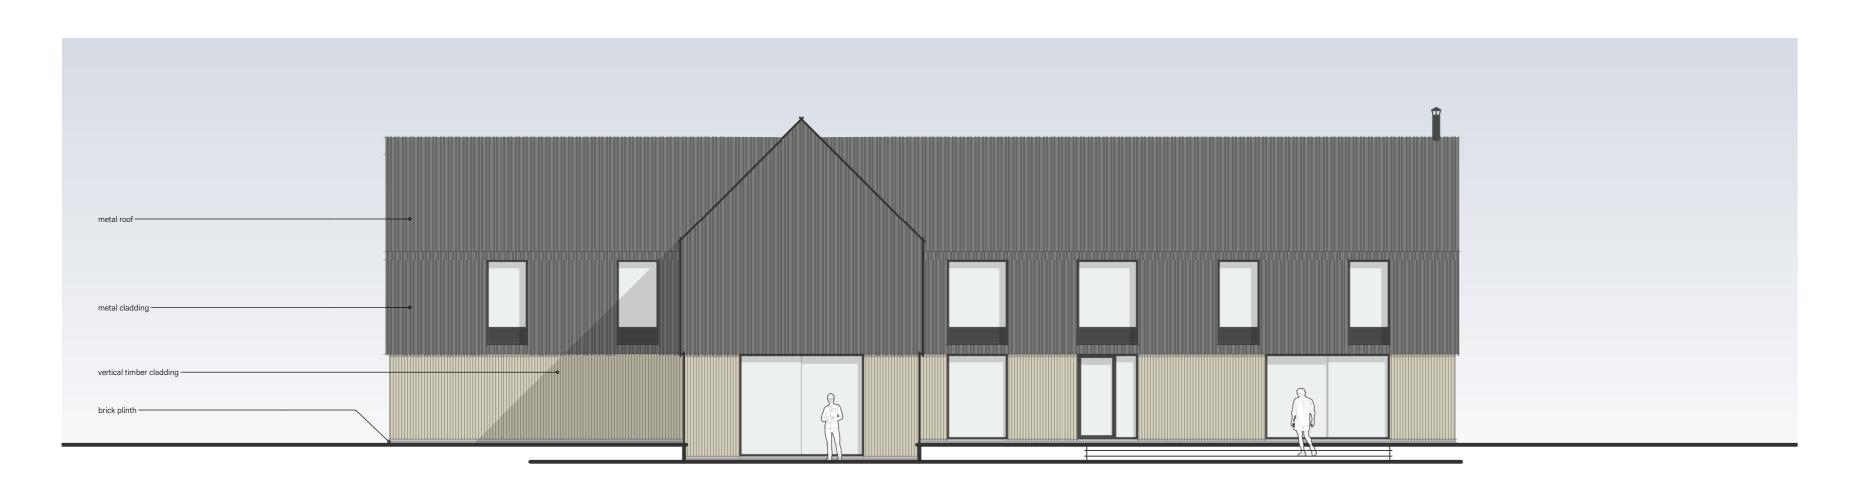

### 22081-SKP0031-C

The Big Barn: Units 8-10, Oddington Grange, Weston-on-the-Green, Oxfordshire, OX25 3QW

NORTH

WEST

VISUAL SCALE (M) 1:100

**GENERAL NOTE**ALL DIMENSIONS MUST BE CHECKED ON SITE AND NOT SCALED FROM THIS DRAWING

FOR USE IN PRECISE NAMED LOCATION ONLY ANDERSON ORR ARCHITECTS LTD. © ALL RIGHTS RESERVED

amended as per client comments 15/02/23 amended as per client comments amended as per client comments

SKETCH

TETSWORTH BARN, JUDDS LANE, TETSWORTH

ELEVATIONS - AS PROPOSED

30/01/23 DRAWN SCALE (A2) AVDH 1:100

PROJECT – DRAWING NO – REVISION 22081-SKE0010-C

The Big Barn: Units 8-10, Oddington Grange, Weston-on-the-Green, Oxfordshire, OX25 3QW

AndersonOrr