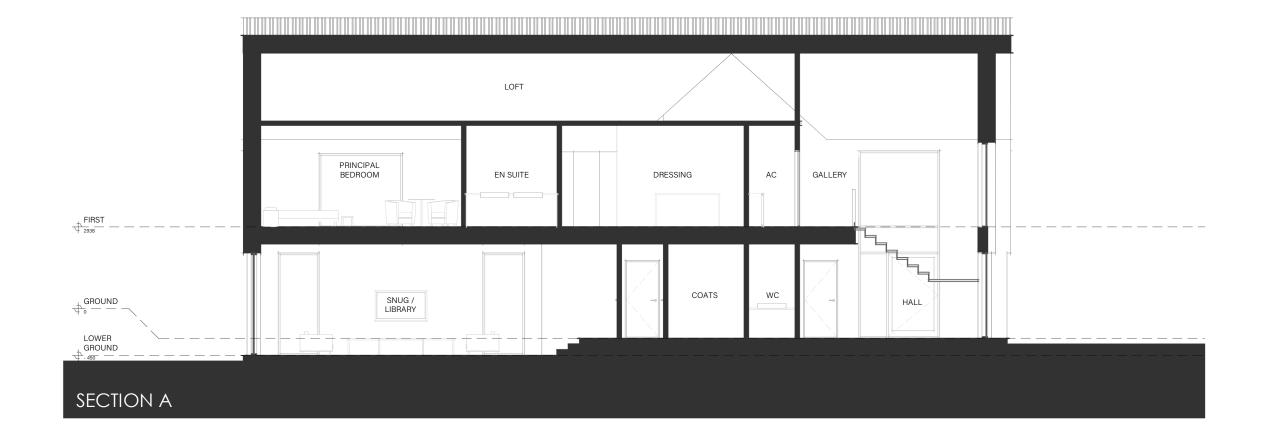

## **SKETCH**

TETSWORTH BARN, JUDDS LANE, **TETSWORTH** 

DRAWING TITLE

SECTION - AS PROPOSED FIRST ISSUED

23/02/23

AVDH 1:100

PROJECT – DRAWING NO – REVISION

## 22081-SKS0010-

The Big Barn: Units 8-10, Oddington Grange, Weston-on-the-Green, Oxfordshire, OX25 3QW