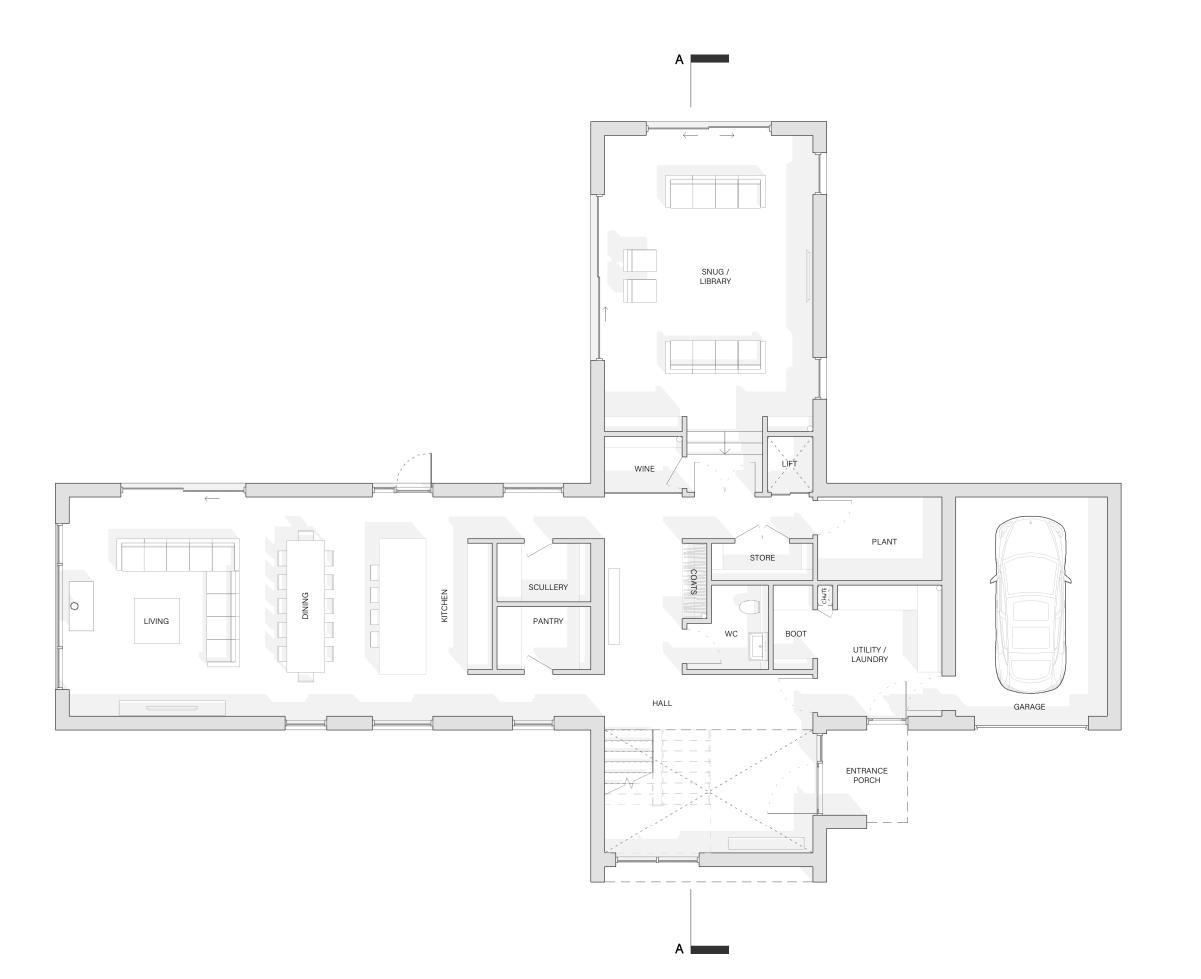

### APPROXIMATE GIA SCHEDULE

- 443sqm/4768.41sqft

GROUND FLOOR FIRST FLOOR - 206sqm/2217.37sqft - 214sqm/2303.48sqft GARAGE - 23sqm/247.57sqft

23/02/23 amended as per client comments amended as per client comments 15/02/23 amended as per client comments 01/02/23

### **SKETCH**

TETSWORTH BARN, JUDDS LANE, **TETSWORTH** 

DRAWING TITLE

**GROUND FLOOR - AS PROPOSED** 

30/01/23 AVDH 1:100

PROJECT – DRAWING NO – REVISION

## 22081-SKP0030-C

The Big Barn: Units 8-10, Oddington Grange, Weston-on-the-Green, Oxfordshire, OX25 3QW

GENERAL NOTE
ALL DIMENSIONS MUST BE CHECKED ON SITE AND NOT SCALED FROM THIS DRAWING

FOR USE IN PRECISE NAMED LOCATION ONLY ANDERSON ORR ARCHITECTS LTD. © ALL RIGHTS RESERVED