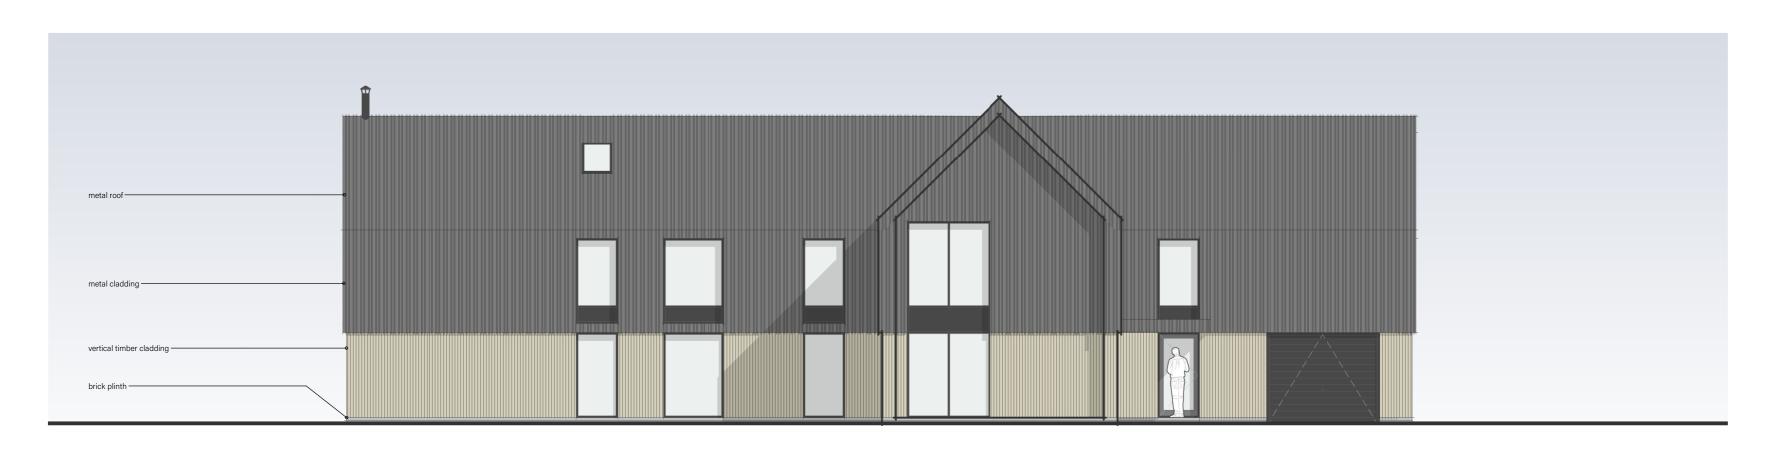

### 22081-SKP0031-C

The Big Barn: Units 8-10, Oddington Grange, Weston-on-the-Green, Oxfordshire, OX25 3QW

NORTH

WEST

VISUAL SCALE (M) 1:100

**GENERAL NOTE**ALL DIMENSIONS MUST BE CHECKED ON SITE AND NOT SCALED FROM THIS DRAWING

FOR USE IN PRECISE NAMED LOCATION ONLY ANDERSON ORR ARCHITECTS LTD. © ALL RIGHTS RESERVED

amended as per client comments 15/02/23 amended as per client comments amended as per client comments

SKETCH

TETSWORTH BARN, JUDDS LANE, TETSWORTH

ELEVATIONS - AS PROPOSED

30/01/23 DRAWN SCALE (A2) AVDH 1:100

PROJECT – DRAWING NO – REVISION 22081-SKE0010-C

The Big Barn: Units 8-10, Oddington Grange, Weston-on-the-Green, Oxfordshire, OX25 3QW

AndersonOrr