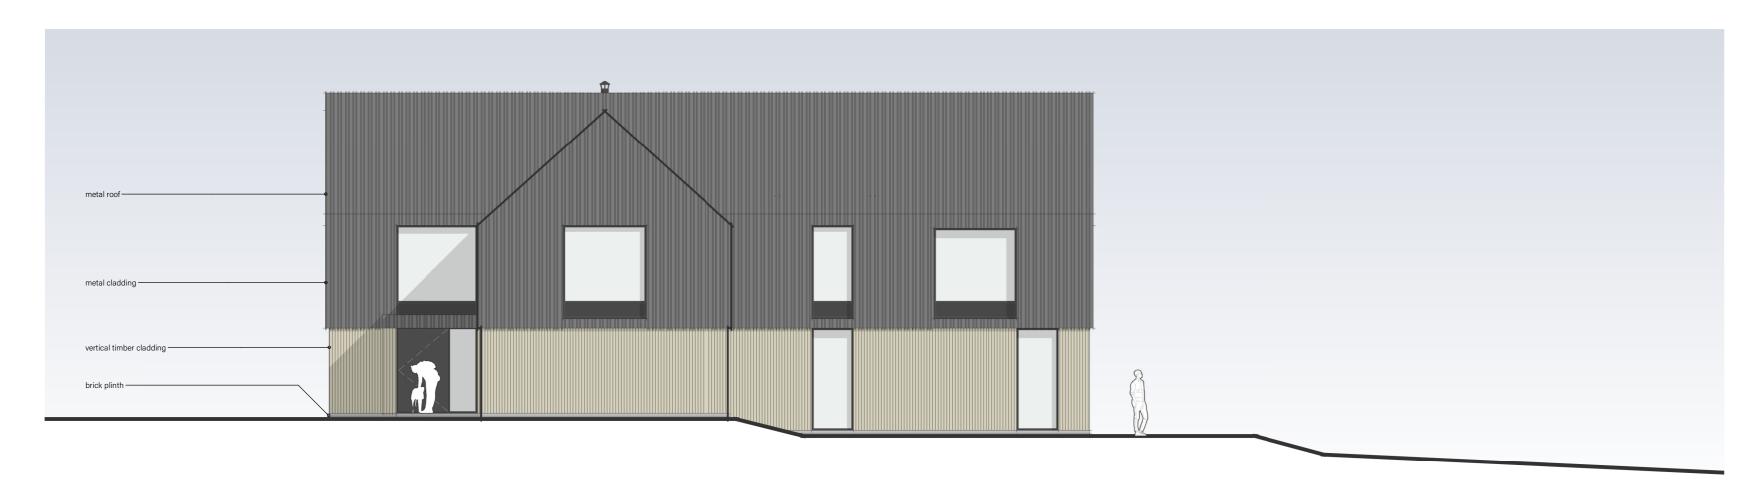

SOUTH

EAST

VISUAL SCALE (M) 1:100

**GENERAL NOTE**ALL DIMENSIONS MUST BE CHECKED ON SITE AND NOT SCALED FROM THIS DRAWING

FOR USE IN PRECISE NAMED LOCATION ONLY ANDERSON ORR ARCHITECTS LTD. © ALL RIGHTS RESERVED

amended as per client comments 15/02/23 amended as per client comments amended as per client comments

SKETCH

TETSWORTH BARN, JUDDS LANE, TETSWORTH

ELEVATIONS - AS PROPOSED

30/01/23 DRAWN SCALE (A2)
30/01/23 AVDH 1:100

PROJECT – DRAWING NO – REVISION

22081-SKE0011-C

The Big Barn: Units 8-10, Oddington Grange, Weston-on-the-Green, Oxfordshire, OX25 3QW +44 (0) 1865 873936 | info@andersonorr.com | andersonorr.com

AndersonOrr