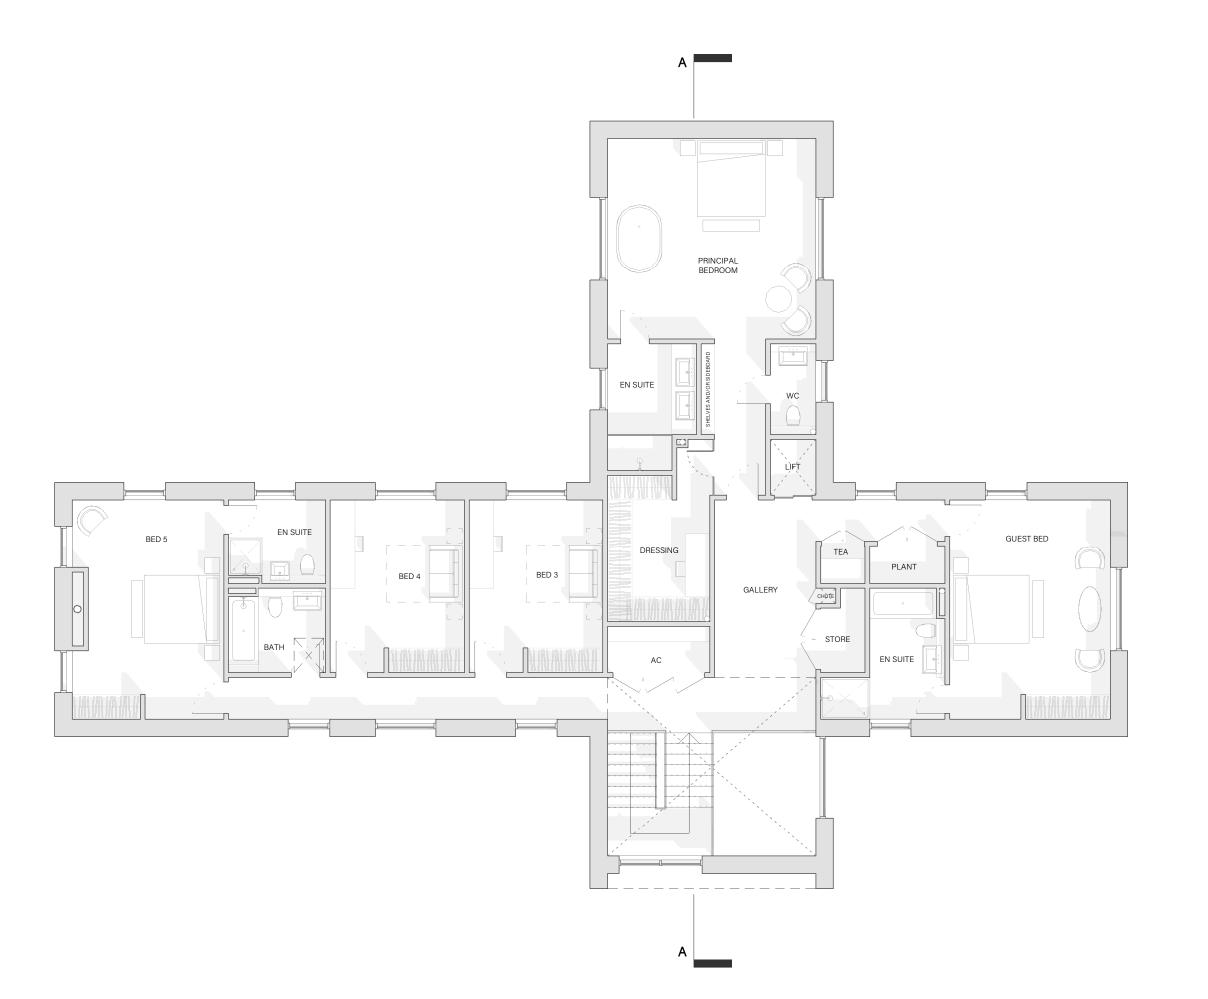

### APPROXIMATE GIA SCHEDULE

GROUND FLOOR FIRST FLOOR - 206sqm/2217.37sqft - 214sqm/2303.48sqft GARAGE - 23sqm/247.57sqft TOTAL - 443sqm/4768.41sqft

23/02/23 amended as per client comments amended as per client comments 15/02/23 amended as per client comments 01/02/23

## **SKETCH**

### TETSWORTH BARN, JUDDS LANE, **TETSWORTH**

DRAWING TITLE

FIRST FLOOR - AS PROPOSED

30/01/23 AVDH 1:100

PROJECT – DRAWING NO – REVISION

### 22081-SKP0031-C

The Big Barn: Units 8-10, Oddington Grange, Weston-on-the-Green, Oxfordshire, OX25 3QW

NORTH

WEST

VISUAL SCALE (M) 1:100

**GENERAL NOTE**ALL DIMENSIONS MUST BE CHECKED ON SITE AND NOT SCALED FROM THIS DRAWING