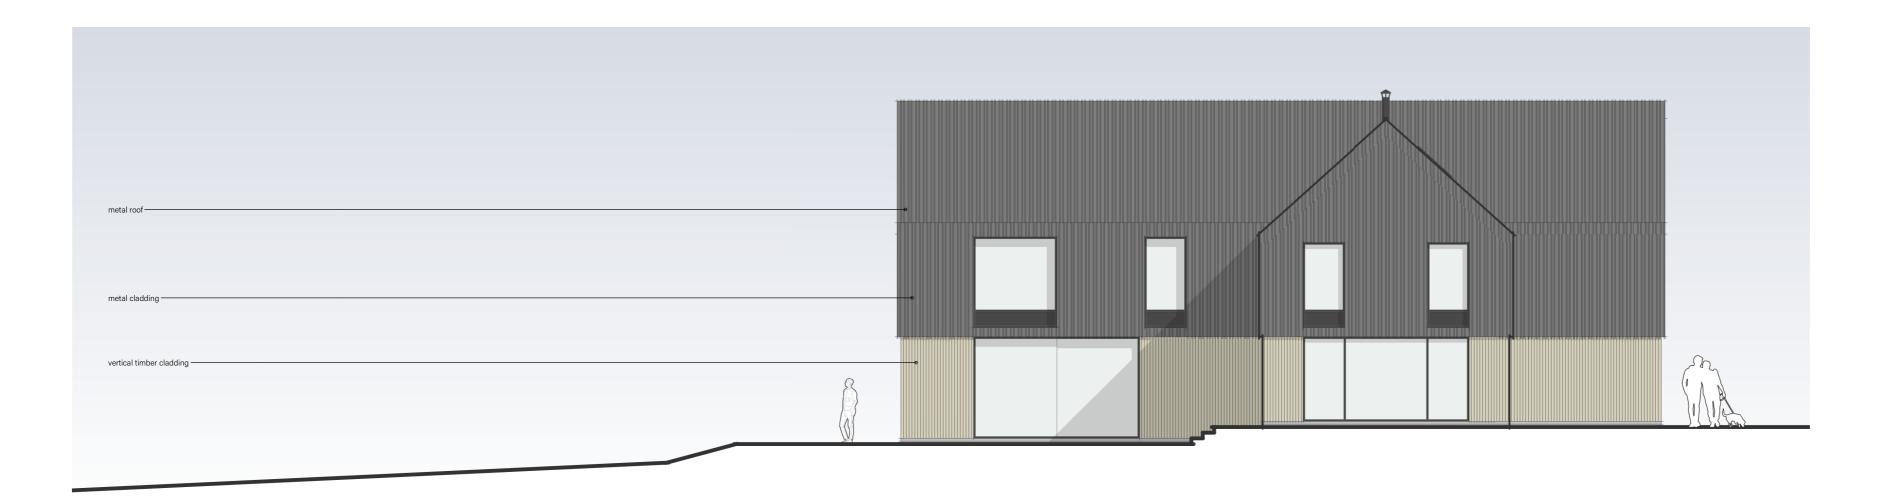

SOUTH

EAST

VISUAL SCALE (M) 1:100

**GENERAL NOTE**ALL DIMENSIONS MUST BE CHECKED ON SITE AND NOT SCALED FROM THIS DRAWING

FOR USE IN PRECISE NAMED LOCATION ONLY ANDERSON ORR ARCHITECTS LTD. © ALL RIGHTS RESERVED

amended as per client comments 15/02/23 amended as per client comments amended as per client comments

SKETCH

TETSWORTH BARN, JUDDS LANE, TETSWORTH

ELEVATIONS - AS PROPOSED

30/01/23 DRAWN SCALE (A2)
30/01/23 AVDH 1:100

PROJECT – DRAWING NO – REVISION

22081-SKE0011-C

The Big Barn: Units 8-10, Oddington Grange, Weston-on-the-Green, Oxfordshire, OX25 3QW +44 (0) 1865 873936 | info@andersonorr.com | andersonorr.com

AndersonOrr