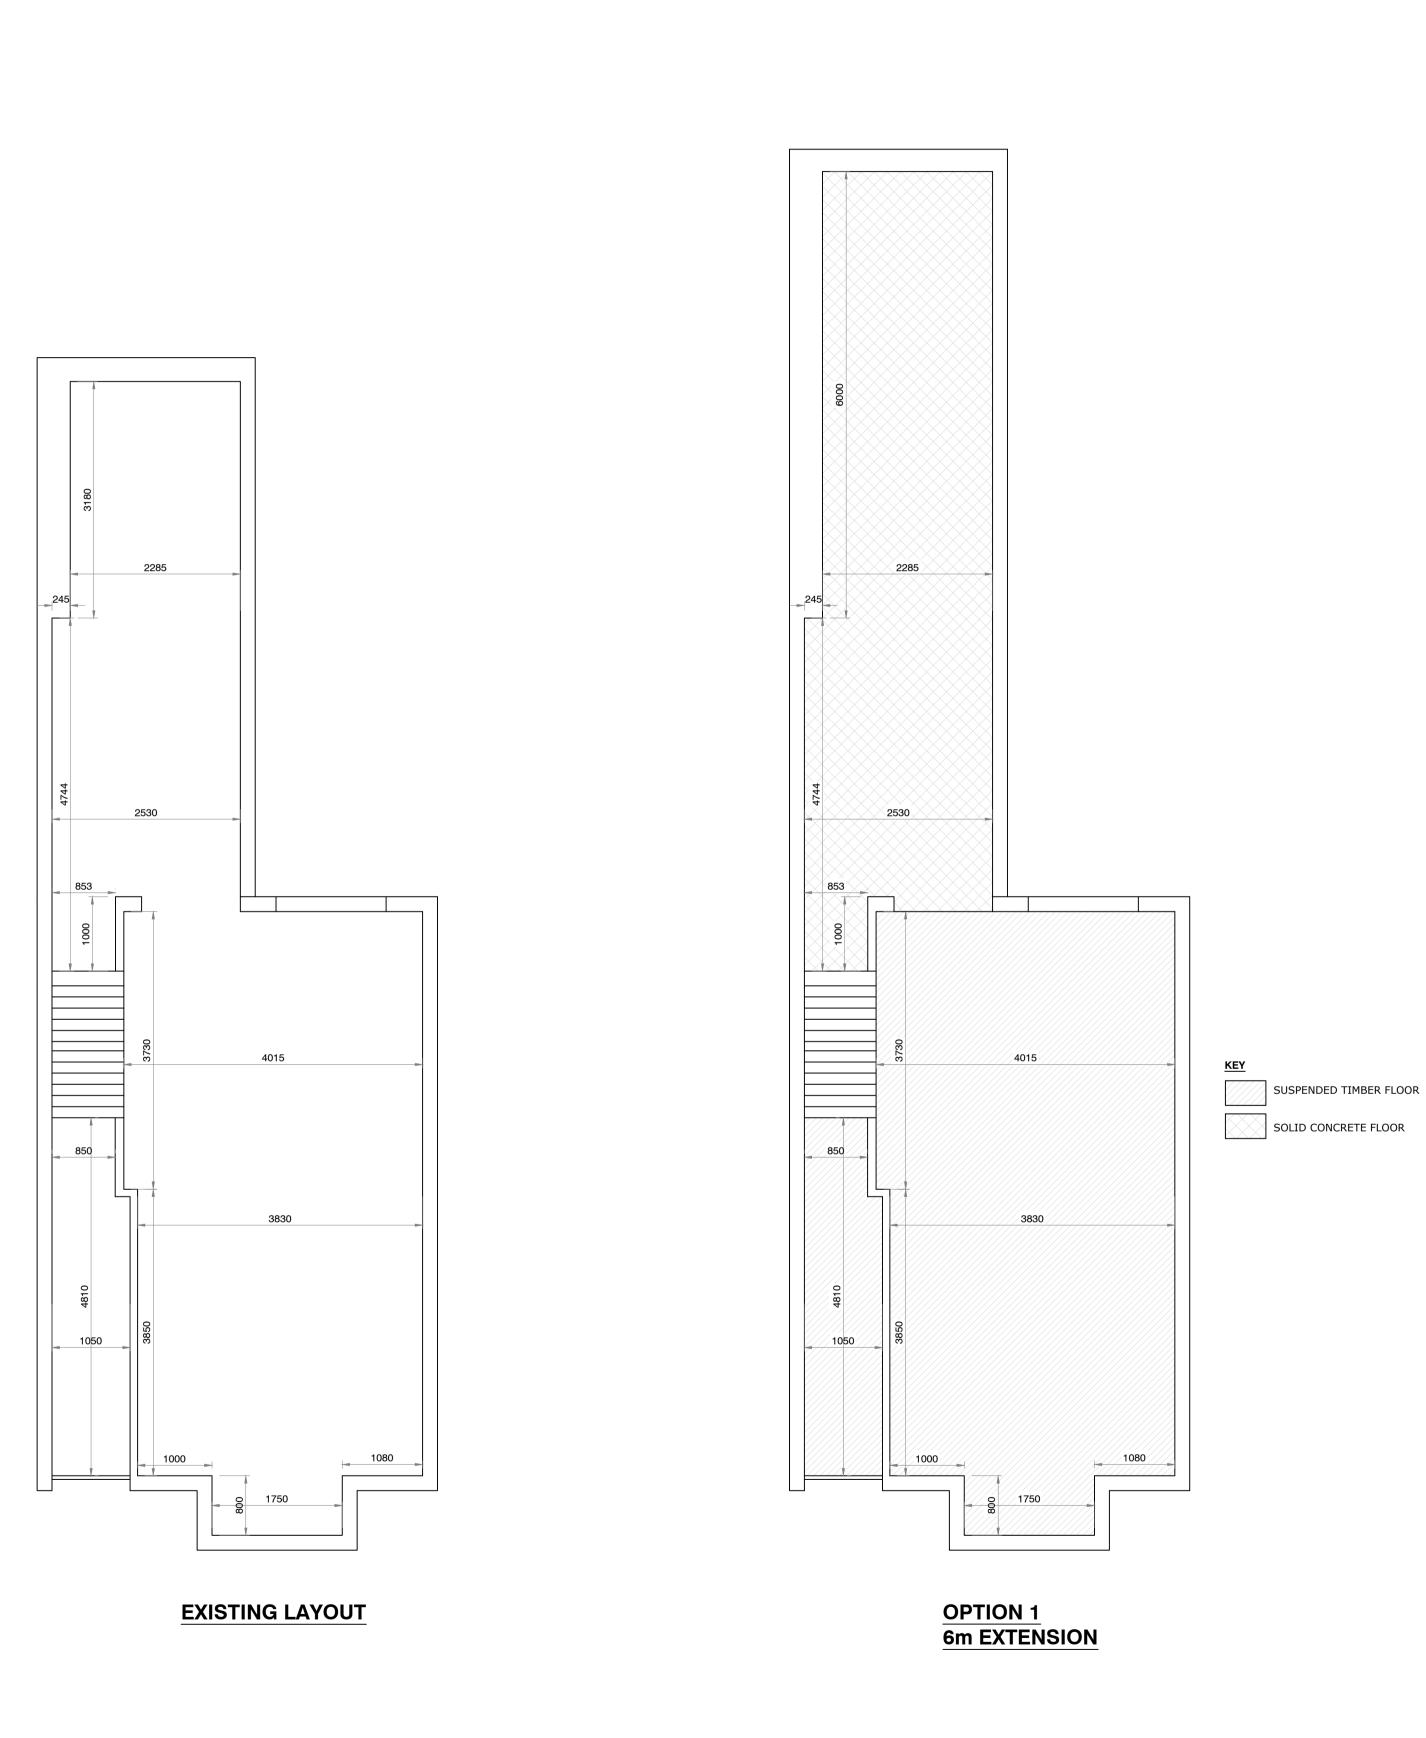

**OPTION 2** 8m EXTENSION

14.03.23 TM
DATE DRW REV DETAIL OF ISSUE **ISSUES & REVISIONS** T: 07888 737326 FRANCIS MAHFOOZ LTD
E: TARIQ.MAHFOOZ@FRANCISMAHFOOZ.CO.UK PROJECT TILE 50 DOLPHIN ROAD SPARKHILL DRAWING TITLE GROUND FLOOR PLAN SIZE A1 SCALE 1:50 DATE 14.03.23
DRAWN T MAHFOOZ DRAWING STATUS INFORMATION DRAWING No. P2 FM022-XX-DR-D-0001