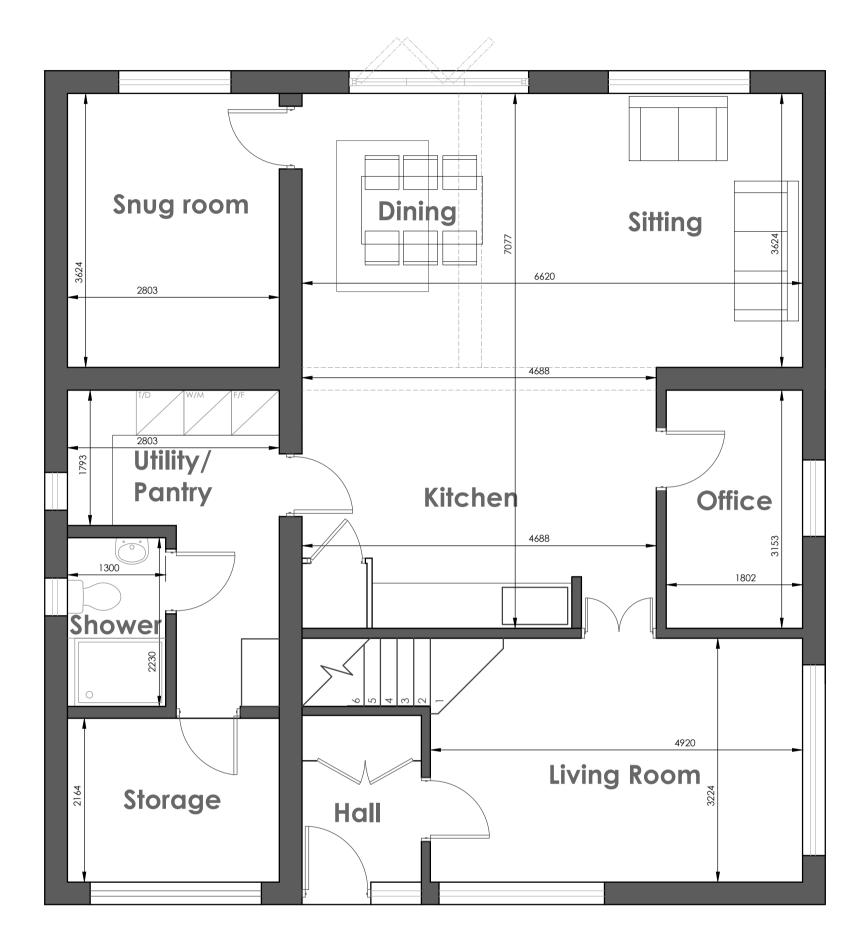

PROPOSED GROUND FLOOR PLAN

PROPOSED FIRST FLOOR PLAN

PROPOSED ROOF PLAN

| Davible starov Daer Evtensian        | Status         |
|--------------------------------------|----------------|
| Job Title                            | 7 As per diwys |
| Trivortimola rioda, o ton, oo to zac | As per drwgs   |
| 41 Northfield Road, S'ton, SO18 2QE  | Scale          |
| Mr & Mrs Ward                        | 14/09/2020     |
| Client                               | Drawn Date     |

Double storey Rear Extension with internal alterations

Proposed Floor Plans & Roof Plan

Drawing No.
NOR01.07

SIONS TO BE CHECKED ON SITE.

Planning Only

DO NOT SCALE FROM THIS DRAWING. ALL DIMENSIONS TO BE CHECKED ON SITE. THIS IS NOT A WORKING DRAWING. THIS DRAWING IS COPYRIGHT ©