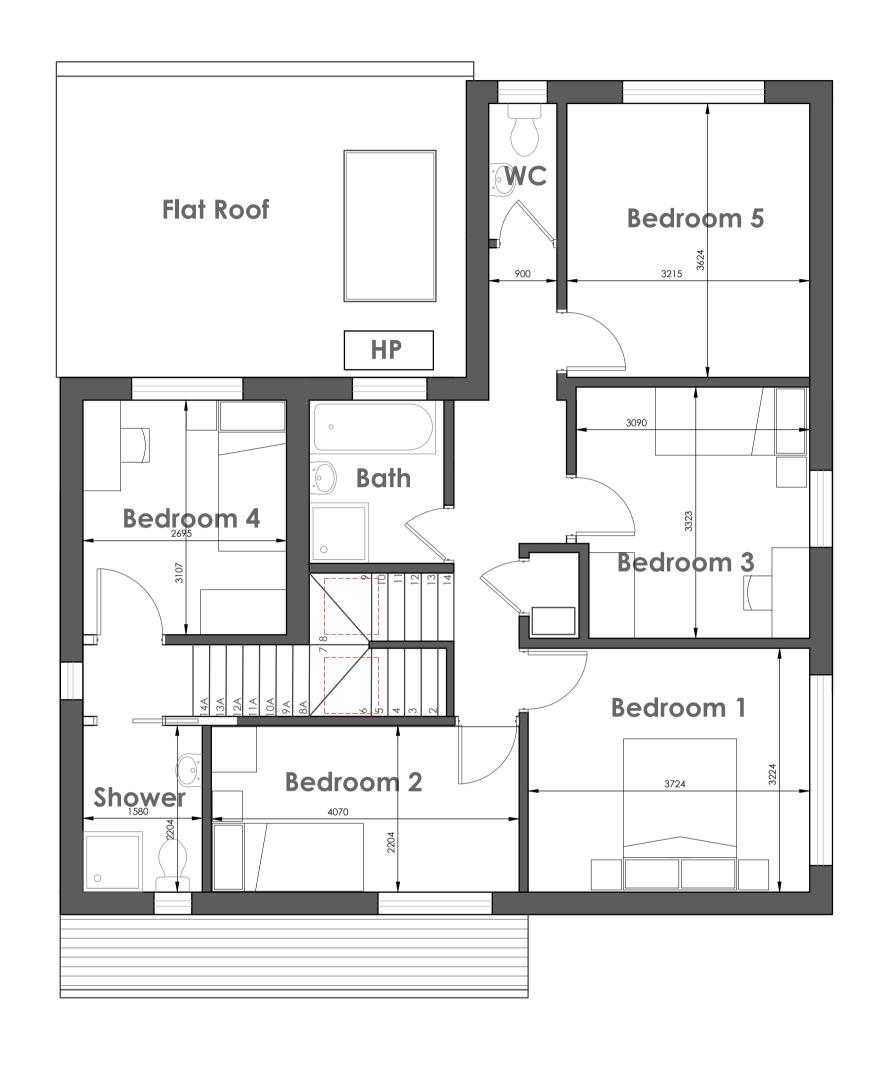

PROPOSED GROUND FLOOR PLAN

PROPOSED FIRST FLOOR PLAN

PROPOSED ROOF PLAN

| Davible starov Daer Evtensian        | Status         |
|--------------------------------------|----------------|
| Job Title                            | 7 As per diwys |
| Trivortimola rioda, o ton, oo to zac | As per drwgs   |
| 41 Northfield Road, S'ton, SO18 2QE  | Scale          |
| Mr & Mrs Ward                        | 14/09/2020     |
| Client                               | Drawn Date     |

Double storey Rear Extension with internal alterations

Proposed Floor Plans & Roof Plan

Drawing No.
NOR01.07

SIONS TO BE CHECKED ON SITE.

Planning Only

DO NOT SCALE FROM THIS DRAWING. ALL DIMENSIONS TO BE CHECKED ON SITE. THIS IS NOT A WORKING DRAWING. THIS DRAWING IS COPYRIGHT ©