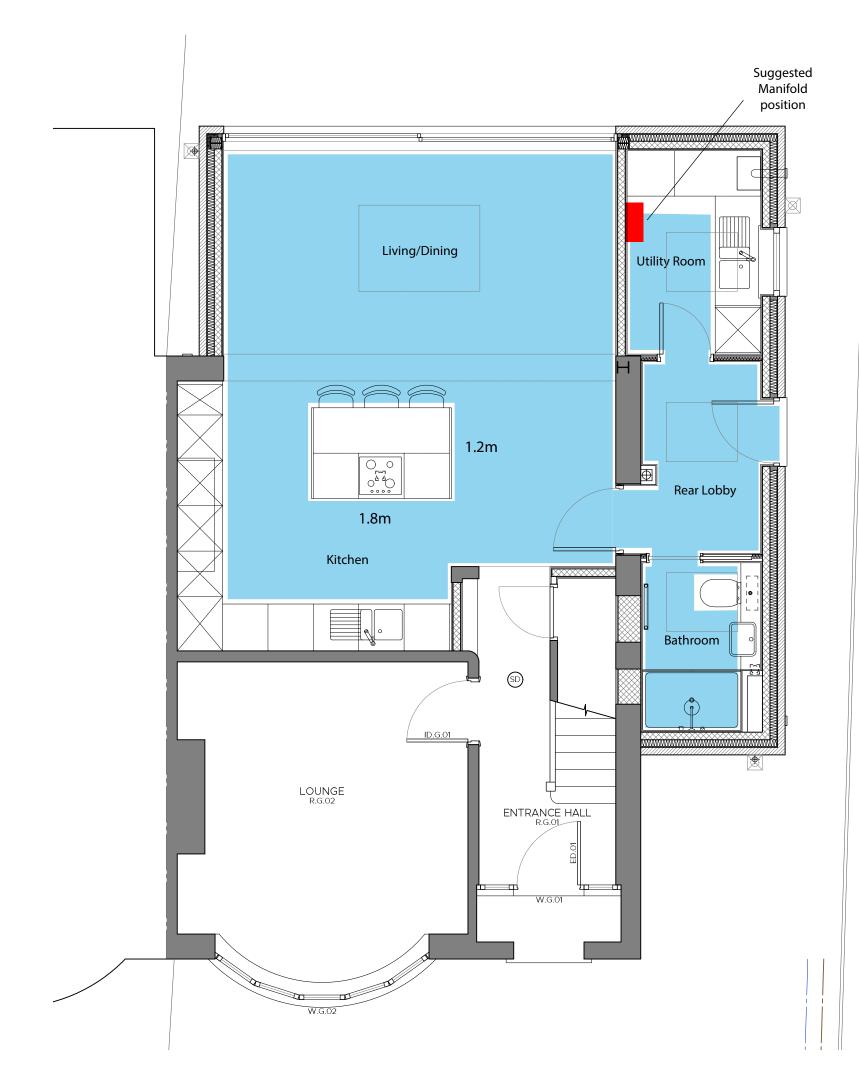

## 14 CHESTER ROAD, HELSBY

Proposed Ground Floor Plan

AW127-416 Drawing No:

Rev:

Date: JAN 23

Checked by: AW Scale @ A3: 1:50