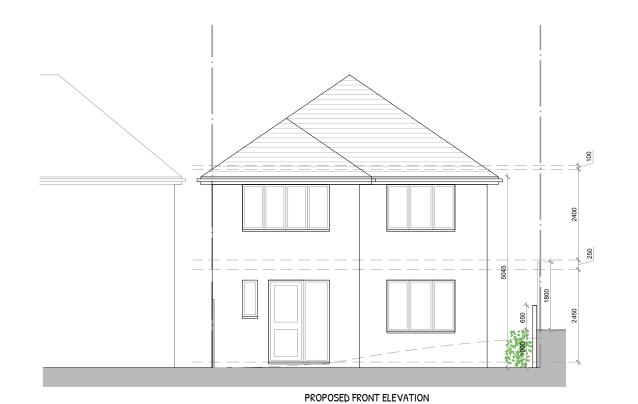

| CLIENT:  | Title: Proposed Eleva                                          |                   |                 |              |
|----------|----------------------------------------------------------------|-------------------|-----------------|--------------|
| ADDRESS: | Land adjacent to 2 Avery Way, Allhallows,<br>Rochester ME3 9PU | DWG no:<br>ML-004 | Scale:<br>1/100 | Sheet:<br>A3 |