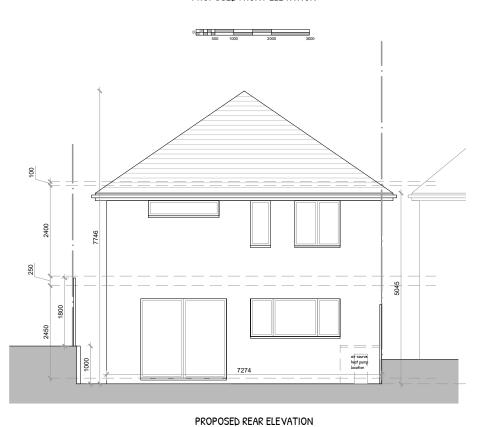

| CLIENT:  | Title: Proposed Eleva                                          |                   |                 |              |
|----------|----------------------------------------------------------------|-------------------|-----------------|--------------|
| ADDRESS: | Land adjacent to 2 Avery Way, Allhallows,<br>Rochester ME3 9PU | DWG no:<br>ML-004 | Scale:<br>1/100 | Sheet:<br>A3 |