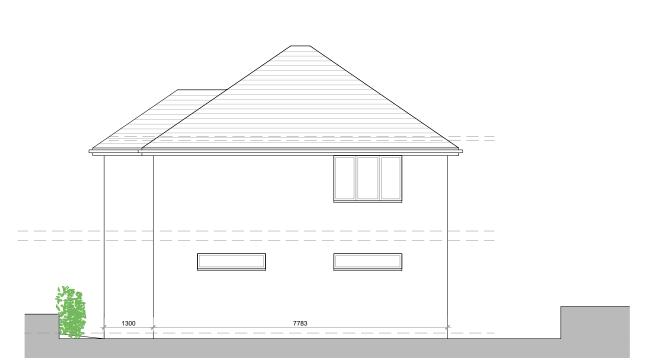

Plans not suitable for construction purposes

PROPOSED RIGHT SIDE ELEVATION

PROPOSED LEFT SIDE ELEVATION

| DATE:<br>26/11/2021 | <b>ARQIS</b> Studio |
|---------------------|---------------------|
| REV: B              | Keep it simple      |

| CLIENT:  | Title: Proposed Eleva                                          |                   |                 |              |
|----------|----------------------------------------------------------------|-------------------|-----------------|--------------|
| ADDRESS: | Land adjacent to 2 Avery Way, Allhallows,<br>Rochester ME3 9PU | DWG no:<br>ML-004 | Scale:<br>1/100 | Sheet:<br>A3 |