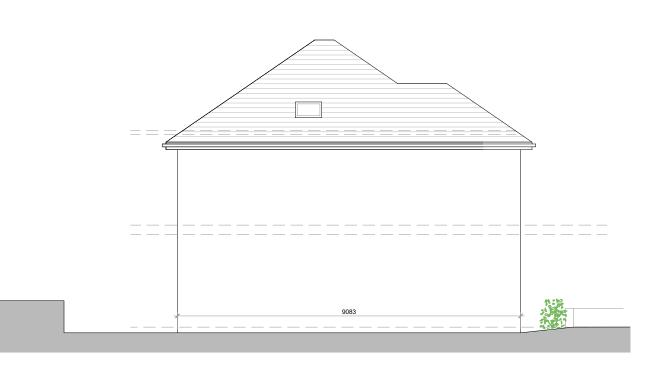

Plans not suitable for construction purposes

PROPOSED RIGHT SIDE ELEVATION

PROPOSED LEFT SIDE ELEVATION

| DATE:<br>26/11/2021 | <b>ARQIS</b> Studio |
|---------------------|---------------------|
| REV: B              | Keep it simple      |

| CLIENT:  | Title: Proposed Eleva                                          |                   |                 |              |
|----------|----------------------------------------------------------------|-------------------|-----------------|--------------|
| ADDRESS: | Land adjacent to 2 Avery Way, Allhallows,<br>Rochester ME3 9PU | DWG no:<br>ML-004 | Scale:<br>1/100 | Sheet:<br>A3 |