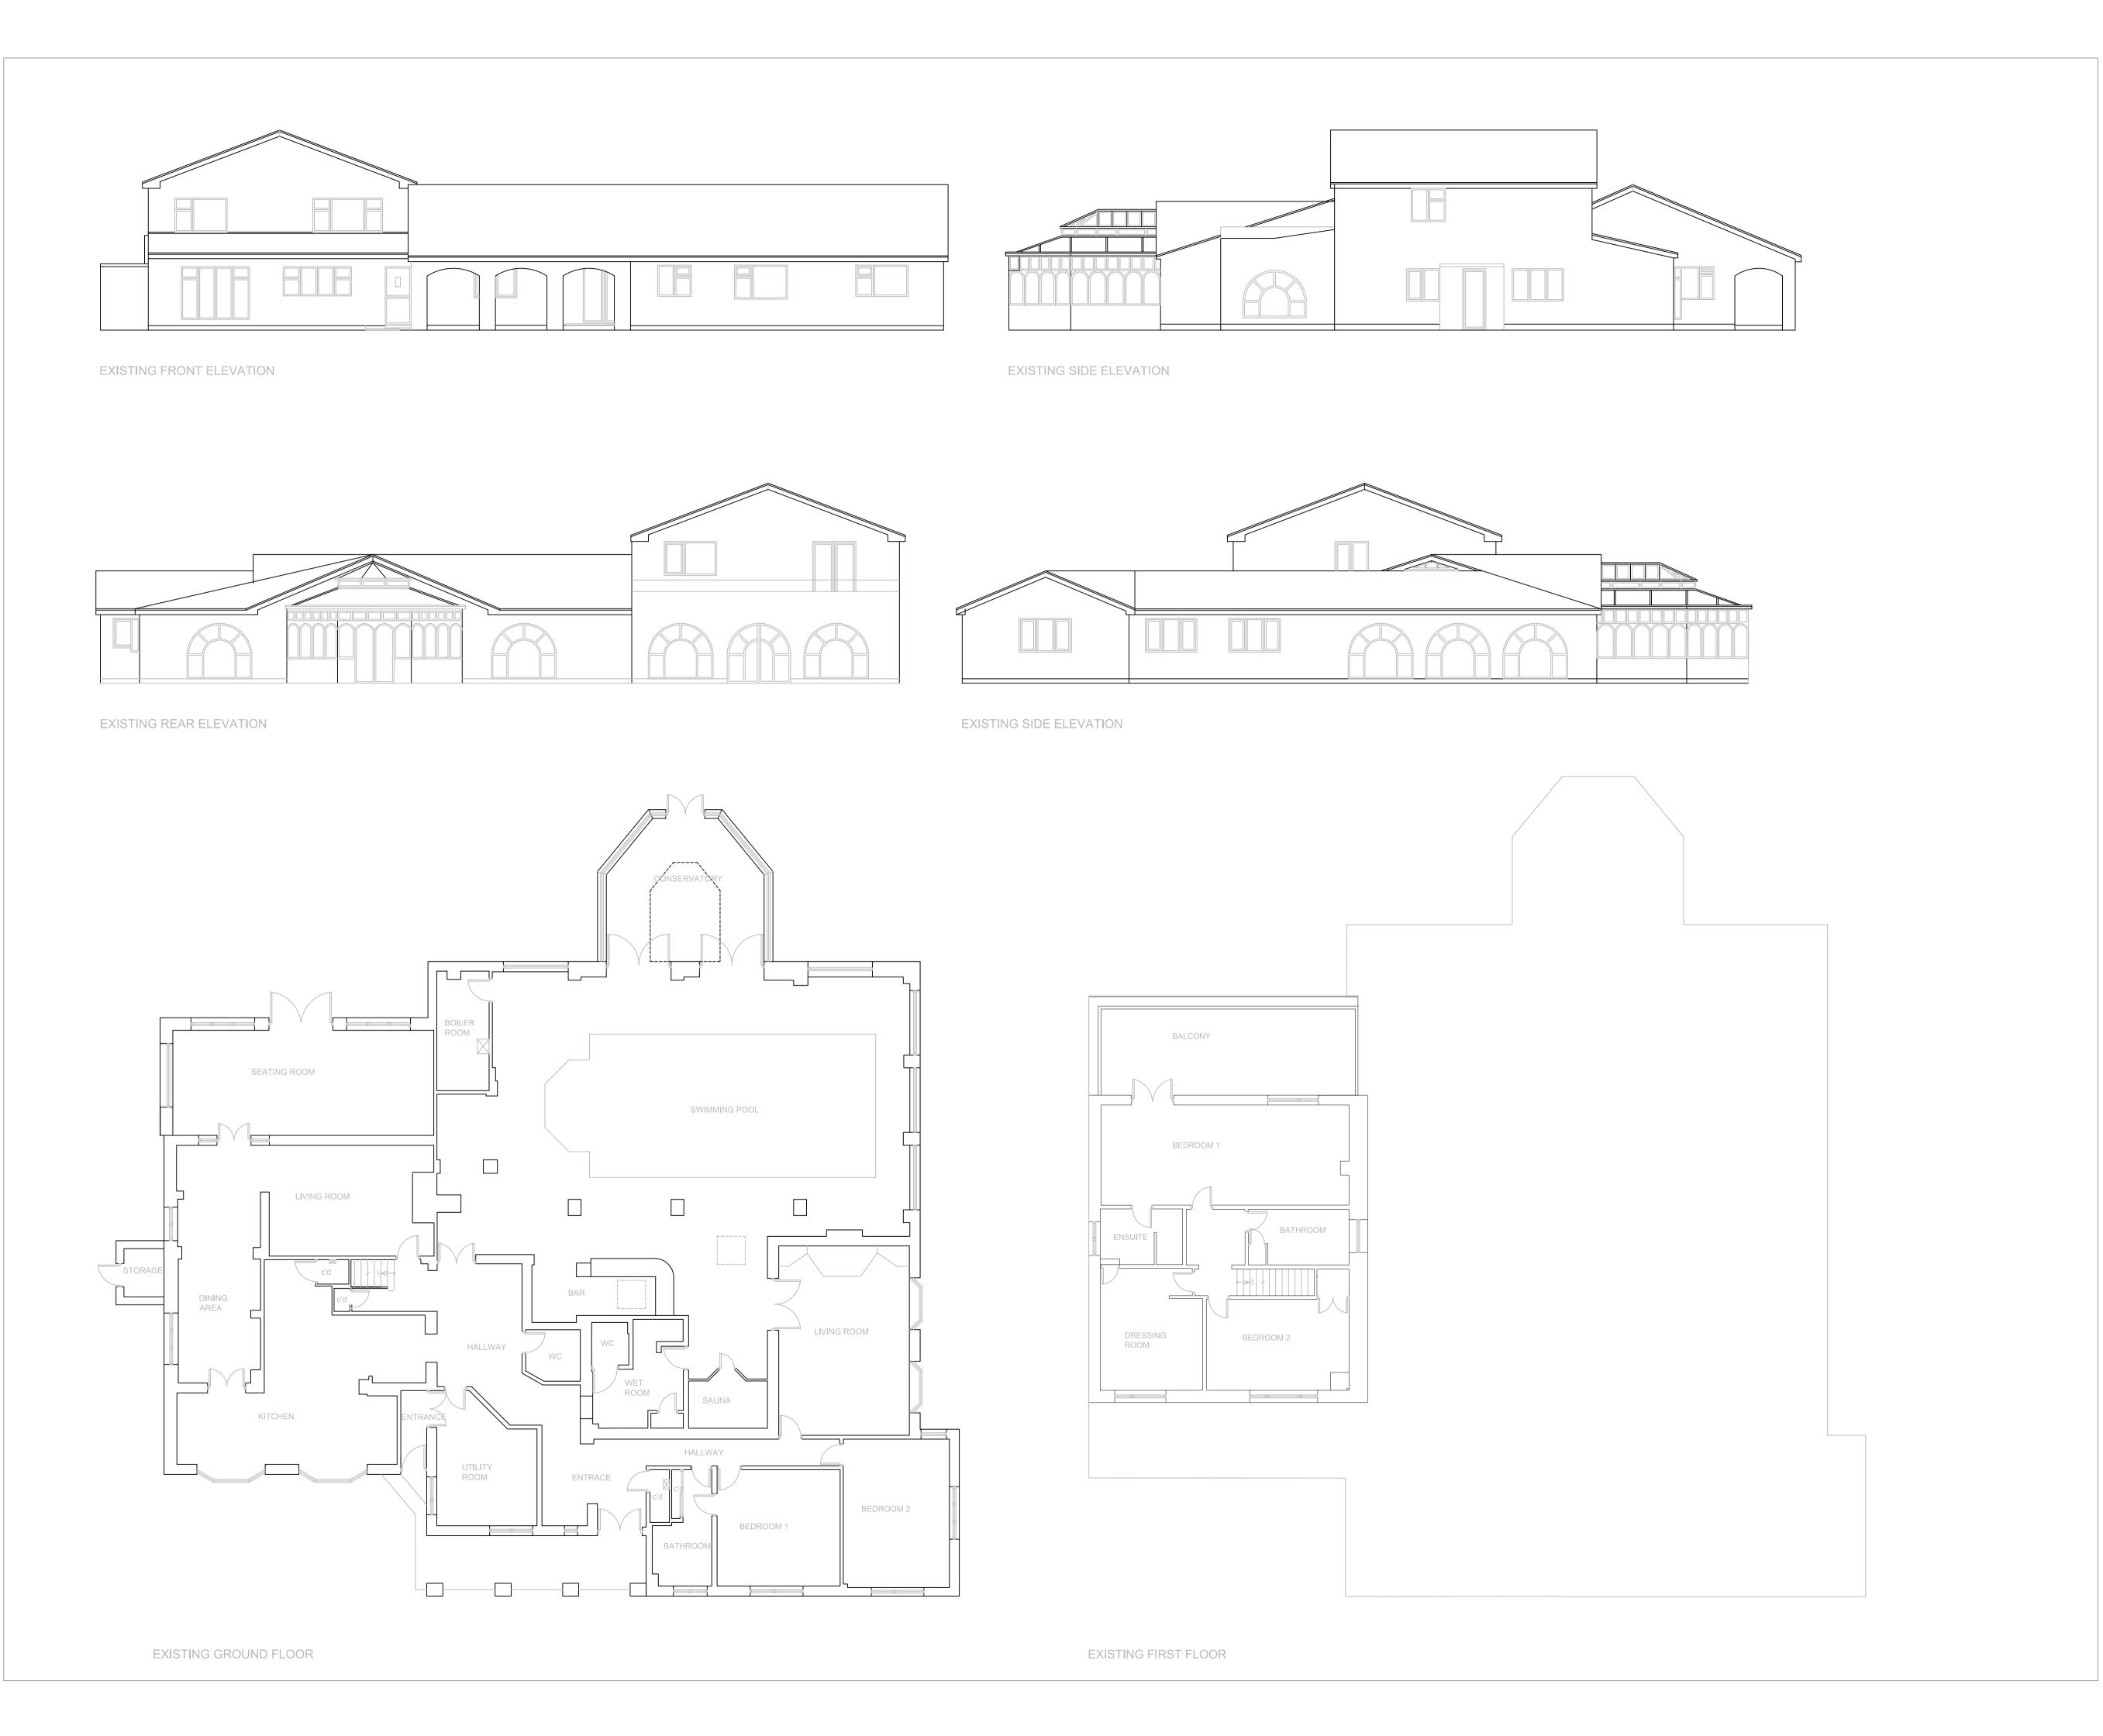

Project: Double storey side extension

Title: Plans and Elevations

Drawn: MCP Checked: PSB

| Drawing No. 11/01/2017 03 | Scale: 1:100 @ A1 |
| Date: 05.06.2017