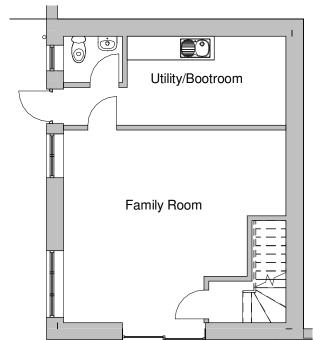

**Proposed Garage Conversion** 

1:100

These drawings are for approval purposes. Materials and products should not be ordered based on scaling from drawings as errors may occur along existing building lines. All measurements and supporting elements are to be checked on site. Refer to Your Home Plans if any discrepencies are found.

Bramhall Stodham Lane Petersfield Hampshire GU31 5AQ

## **Proposed Floors**

| •              |                   |       |      |
|----------------|-------------------|-------|------|
| Project number | BRA-22            |       |      |
| Date           | 6th February 2023 |       | A107 |
| Drawn by       | JG                |       |      |
| Checked by     | Checker           | Scale |      |