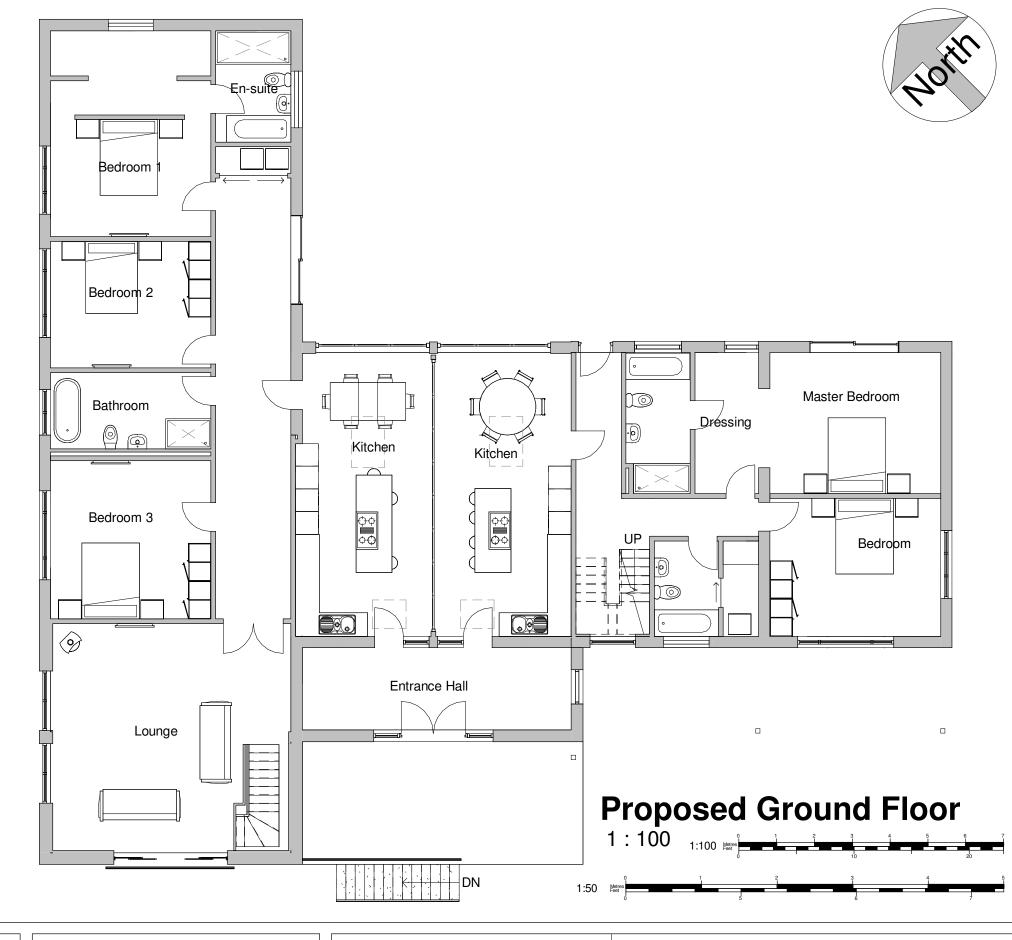

**Proposed Garage Conversion** 

1:100

These drawings are for approval purposes. Materials and products should not be ordered based on scaling from drawings as errors may occur along existing building lines. All measurements and supporting elements are to be checked on site. Refer to Your Home Plans if any discrepencies are found.

Bramhall Stodham Lane Petersfield Hampshire GU31 5AQ

## **Proposed Floors**

| •              |                   |       |      |
|----------------|-------------------|-------|------|
| Project number | BRA-22            |       |      |
| Date           | 6th February 2023 |       | A107 |
| Drawn by       | JG                |       |      |
| Checked by     | Checker           | Scale |      |