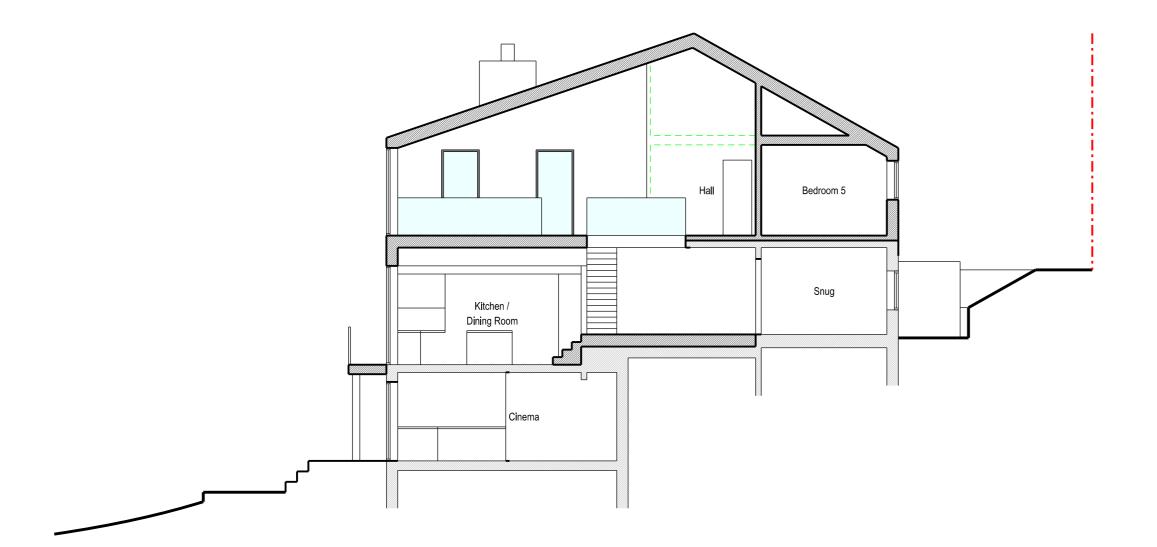

Section A - A

39 Alresford Road Winchester SO23 0HG

W: www.kingarchitectureanddesign.co.uk E: admin@kingarchitectureanddesign.co.uk T: 079 5574 2966

-

-

Description

Project Address

-

Rev Date

Essenes Cottage, Doctors Hill, Sherfield English, Romsey, SO51 6JX

Project Status

Planning

Project No. 094

Date

19/12/2022

Client Ian Campbell

Local Authority Test Valley Borough Council

Drawing Description Proposed Section A - A

Drawing No. P - 301

Scale from this drawing for planning purposes only.

Contractors are to check all dimensions on site prior to any contruction work beginning.