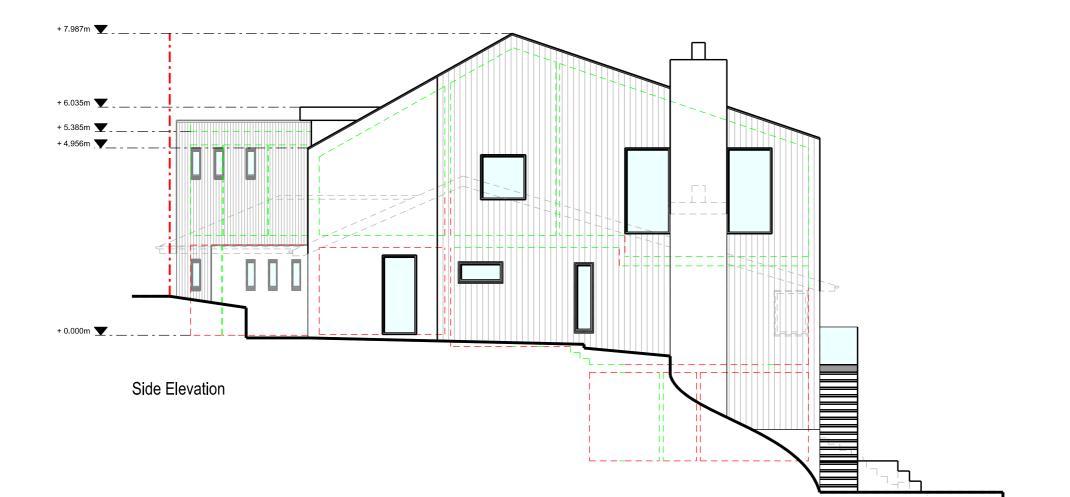

# Side Elevation

39 Alresford Road Winchester SO23 0HG

W: www.kingarchitectureanddesign.co.uk E: admin@kingarchitectureanddesign.co.uk T: 079 5574 2966

Proposed Materials

# Wals

- White painted render
- Vertically hung timber cladding
- Vertically run black standing seam zinc

Roof

- GRP (fibreglass) flat roof
- Black standing seam zinc

Windows

- Black aluminium

Doors

39 Alresford Road Winchester SO23 0HG

W: www.kingarchitectureanddesign.co.uk E: admin@kingarchitectureanddesign.co.uk T: 079 5574 2966

Proposed Materials

Wals

- White painted render

- Vertically hung timber cladding
- Vertically run black standing seam zinc

Roof

- GRP (fibreglass) flat roof

- Black standing seam zinc

Windows

- Black aluminium

Doors

- Black aluminium

- Black aluminium glazed
- Guttering, Downpipes & Fascias - Black

39 Alresford Road Winchester SO23 0HG

W: www.kingarchitectureanddesign.co.uk E: admin@kingarchitectureanddesign.co.uk T: 079 5574 2966

Proposed Materials

Wals

- White painted render

- Vertically hung timber cladding

- Vertically run black standing seam zinc

Roof

- GRP (fibreglass) flat roof

- Black standing seam zinc

Windows

- Black aluminium

Doors

- Black aluminium

- Black aluminium glazed
- Guttering, Downpipes & Fascias

- Black

-Rev Date

Proiect Address

Essenes Cottage,

Doctors Hill, Sherfield English,

Romsey, SO51 6JX

Project Status