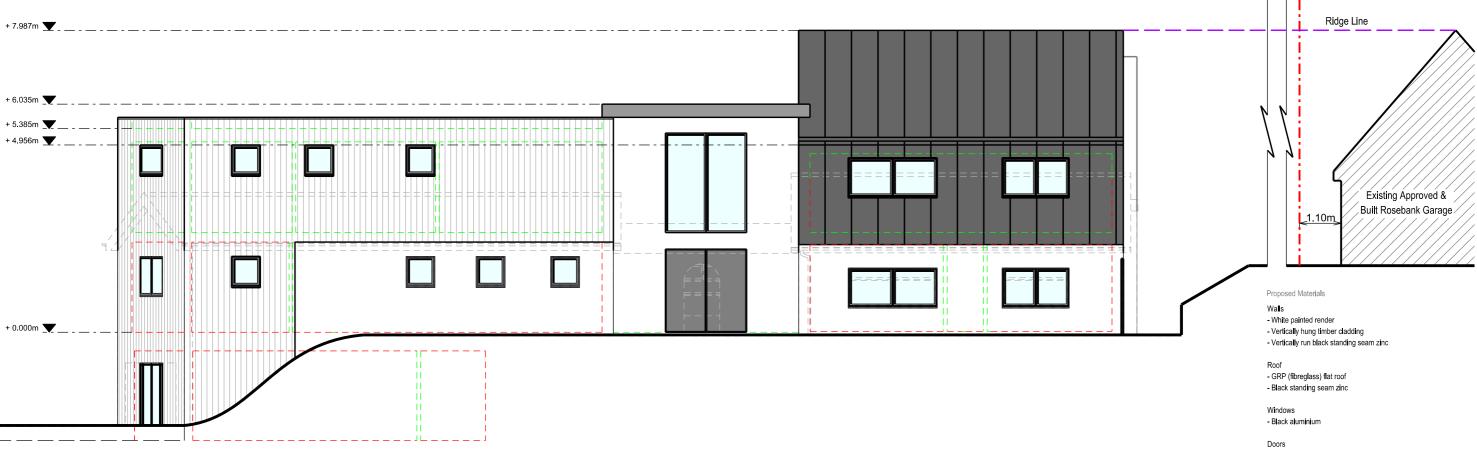

# Side Elevation

39 Alresford Road Winchester SO23 0HG

W: www.kingarchitectureanddesign.co.uk E: admin@kingarchitectureanddesign.co.uk T: 079 5574 2966

Proposed Materials

# Wals

- White painted render
- Vertically hung timber cladding
- Vertically run black standing seam zinc

Roof

- GRP (fibreglass) flat roof
- Black standing seam zinc

Windows

- Black aluminium

Doors

39 Alresford Road Winchester SO23 0HG

W: www.kingarchitectureanddesign.co.uk E: admin@kingarchitectureanddesign.co.uk T: 079 5574 2966

Proposed Materials

Wals

- White painted render

- Vertically hung timber cladding
- Vertically run black standing seam zinc

Roof

- GRP (fibreglass) flat roof

- Black standing seam zinc

Windows

- Black aluminium

Doors

- Black aluminium

- Black aluminium glazed
- Guttering, Downpipes & Fascias - Black

39 Alresford Road Winchester SO23 0HG

W: www.kingarchitectureanddesign.co.uk E: admin@kingarchitectureanddesign.co.uk T: 079 5574 2966

Proposed Materials

Wals

- White painted render

- Vertically hung timber cladding

- Vertically run black standing seam zinc

Roof

- GRP (fibreglass) flat roof

- Black standing seam zinc

Windows

- Black aluminium

Doors

- Black aluminium