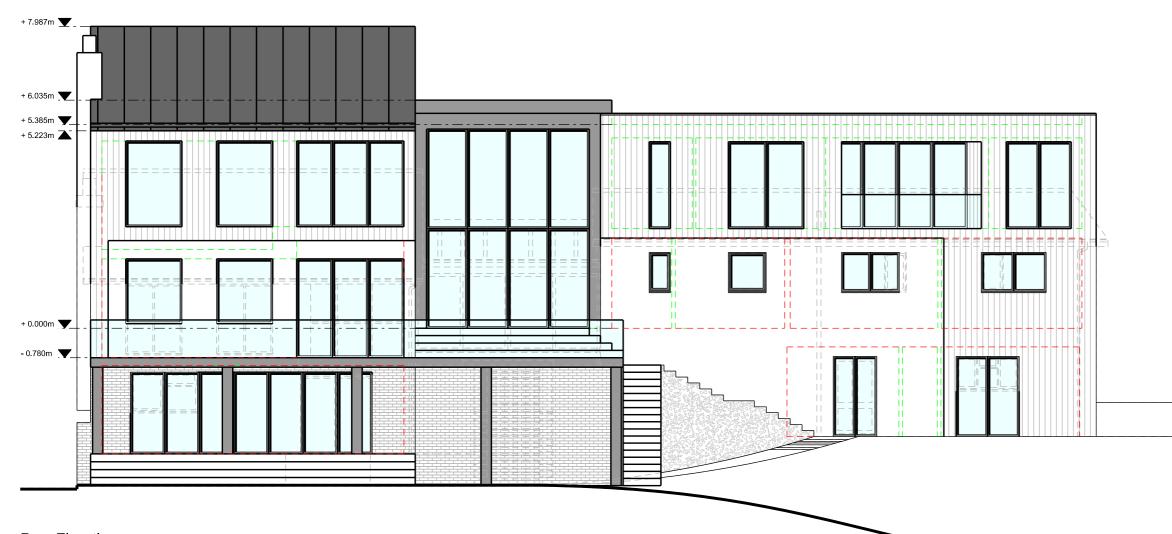

ors Hill, Sherfield English, Romsey,

SO51 6JX

Project Status Planning

Project No. 094

Date

19/12/2022

Scale from this drawing for planning purposes only.

Contractors are to check all dimensions on site prior to any contruction work beginning.

This drawing, and all others associated with it, remain the property of King Architecture & Design and are not to be reproduced or amended without the written consent of King Architecture & Design.

Unauthorised use for any purpose is prohibited.

All work undertaken in collaboration with this drawing is to be undertaken to conform to current building regulations and all current building legislation, if divergencies from statuatory requirements are shown on the drawings then these should be reported to King Architecture & Design immediately.









39 Alresford Road Winchester SO23 0HG

W: www.kingarchitectureanddesign.co.uk E: admin@kingarchitectureanddesign.co.uk T: 079 5574 2966

Proposed Materials

Wals

- White painted render

- Vertically hung timber cladding
- Vertically run black standing seam zinc

Roof

- GRP (fibreglass) flat roof

- Black standing seam zinc

Windows

- Black aluminium

Doors

- Black aluminium

- Black aluminium glazed
- Guttering, Downpipes & Fascias - Black

-Rev Date

-

Description

Client Ian Campbell

Local Authority

Test Valley Borough Council

Drawing Description Proposed Elevation

Drawing No. P - 203

Revision -

Proiect Address

Essenes Cottage, Doctors Hill, Sherfield English, Romsey,

SO51 6JX

Project Status

Planning

Proiect No. 094

Date

19/12/2022

# Scale from this drawing for