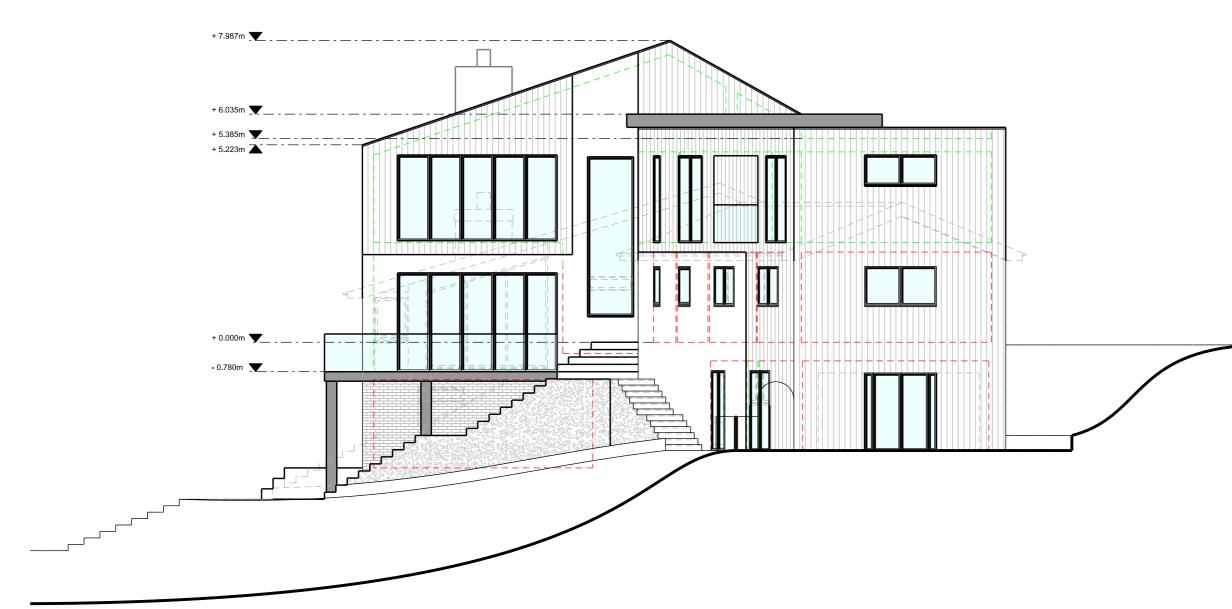

Section A - A

39 Alresford Road Winchester SO23 0HG

W: www.kingarchitectureanddesign.co.uk E: admin@kingarchitectureanddesign.co.uk T: 079 5574 2966

-

-

Description

Project Address

-

Local Authority Test Valley Borough Council

Drawing Description Proposed Section A - A

Drawing No. P - 301

Scale from this drawing for planning purposes only.

Contractors are to check all dimensions on site prior to any contruction work beginning.