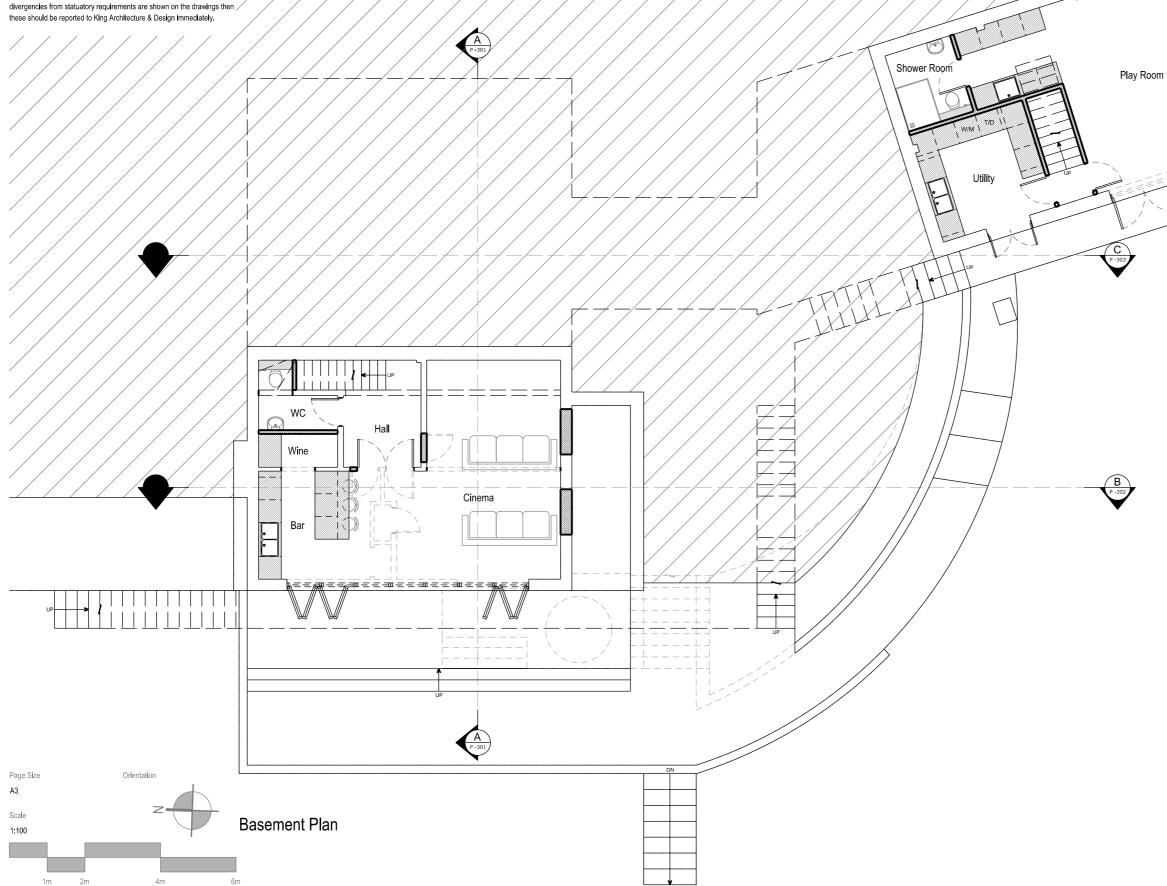

Test Valley Borough Council

Drawing Description Proposed Plan

Drawing No. P - 101

39 Alresford Road Winchester SO23 0HG

W: www.kingarchitectureanddesign.co.uk E: admin@kingarchitectureanddesign.co.uk T: 079 5574 2966