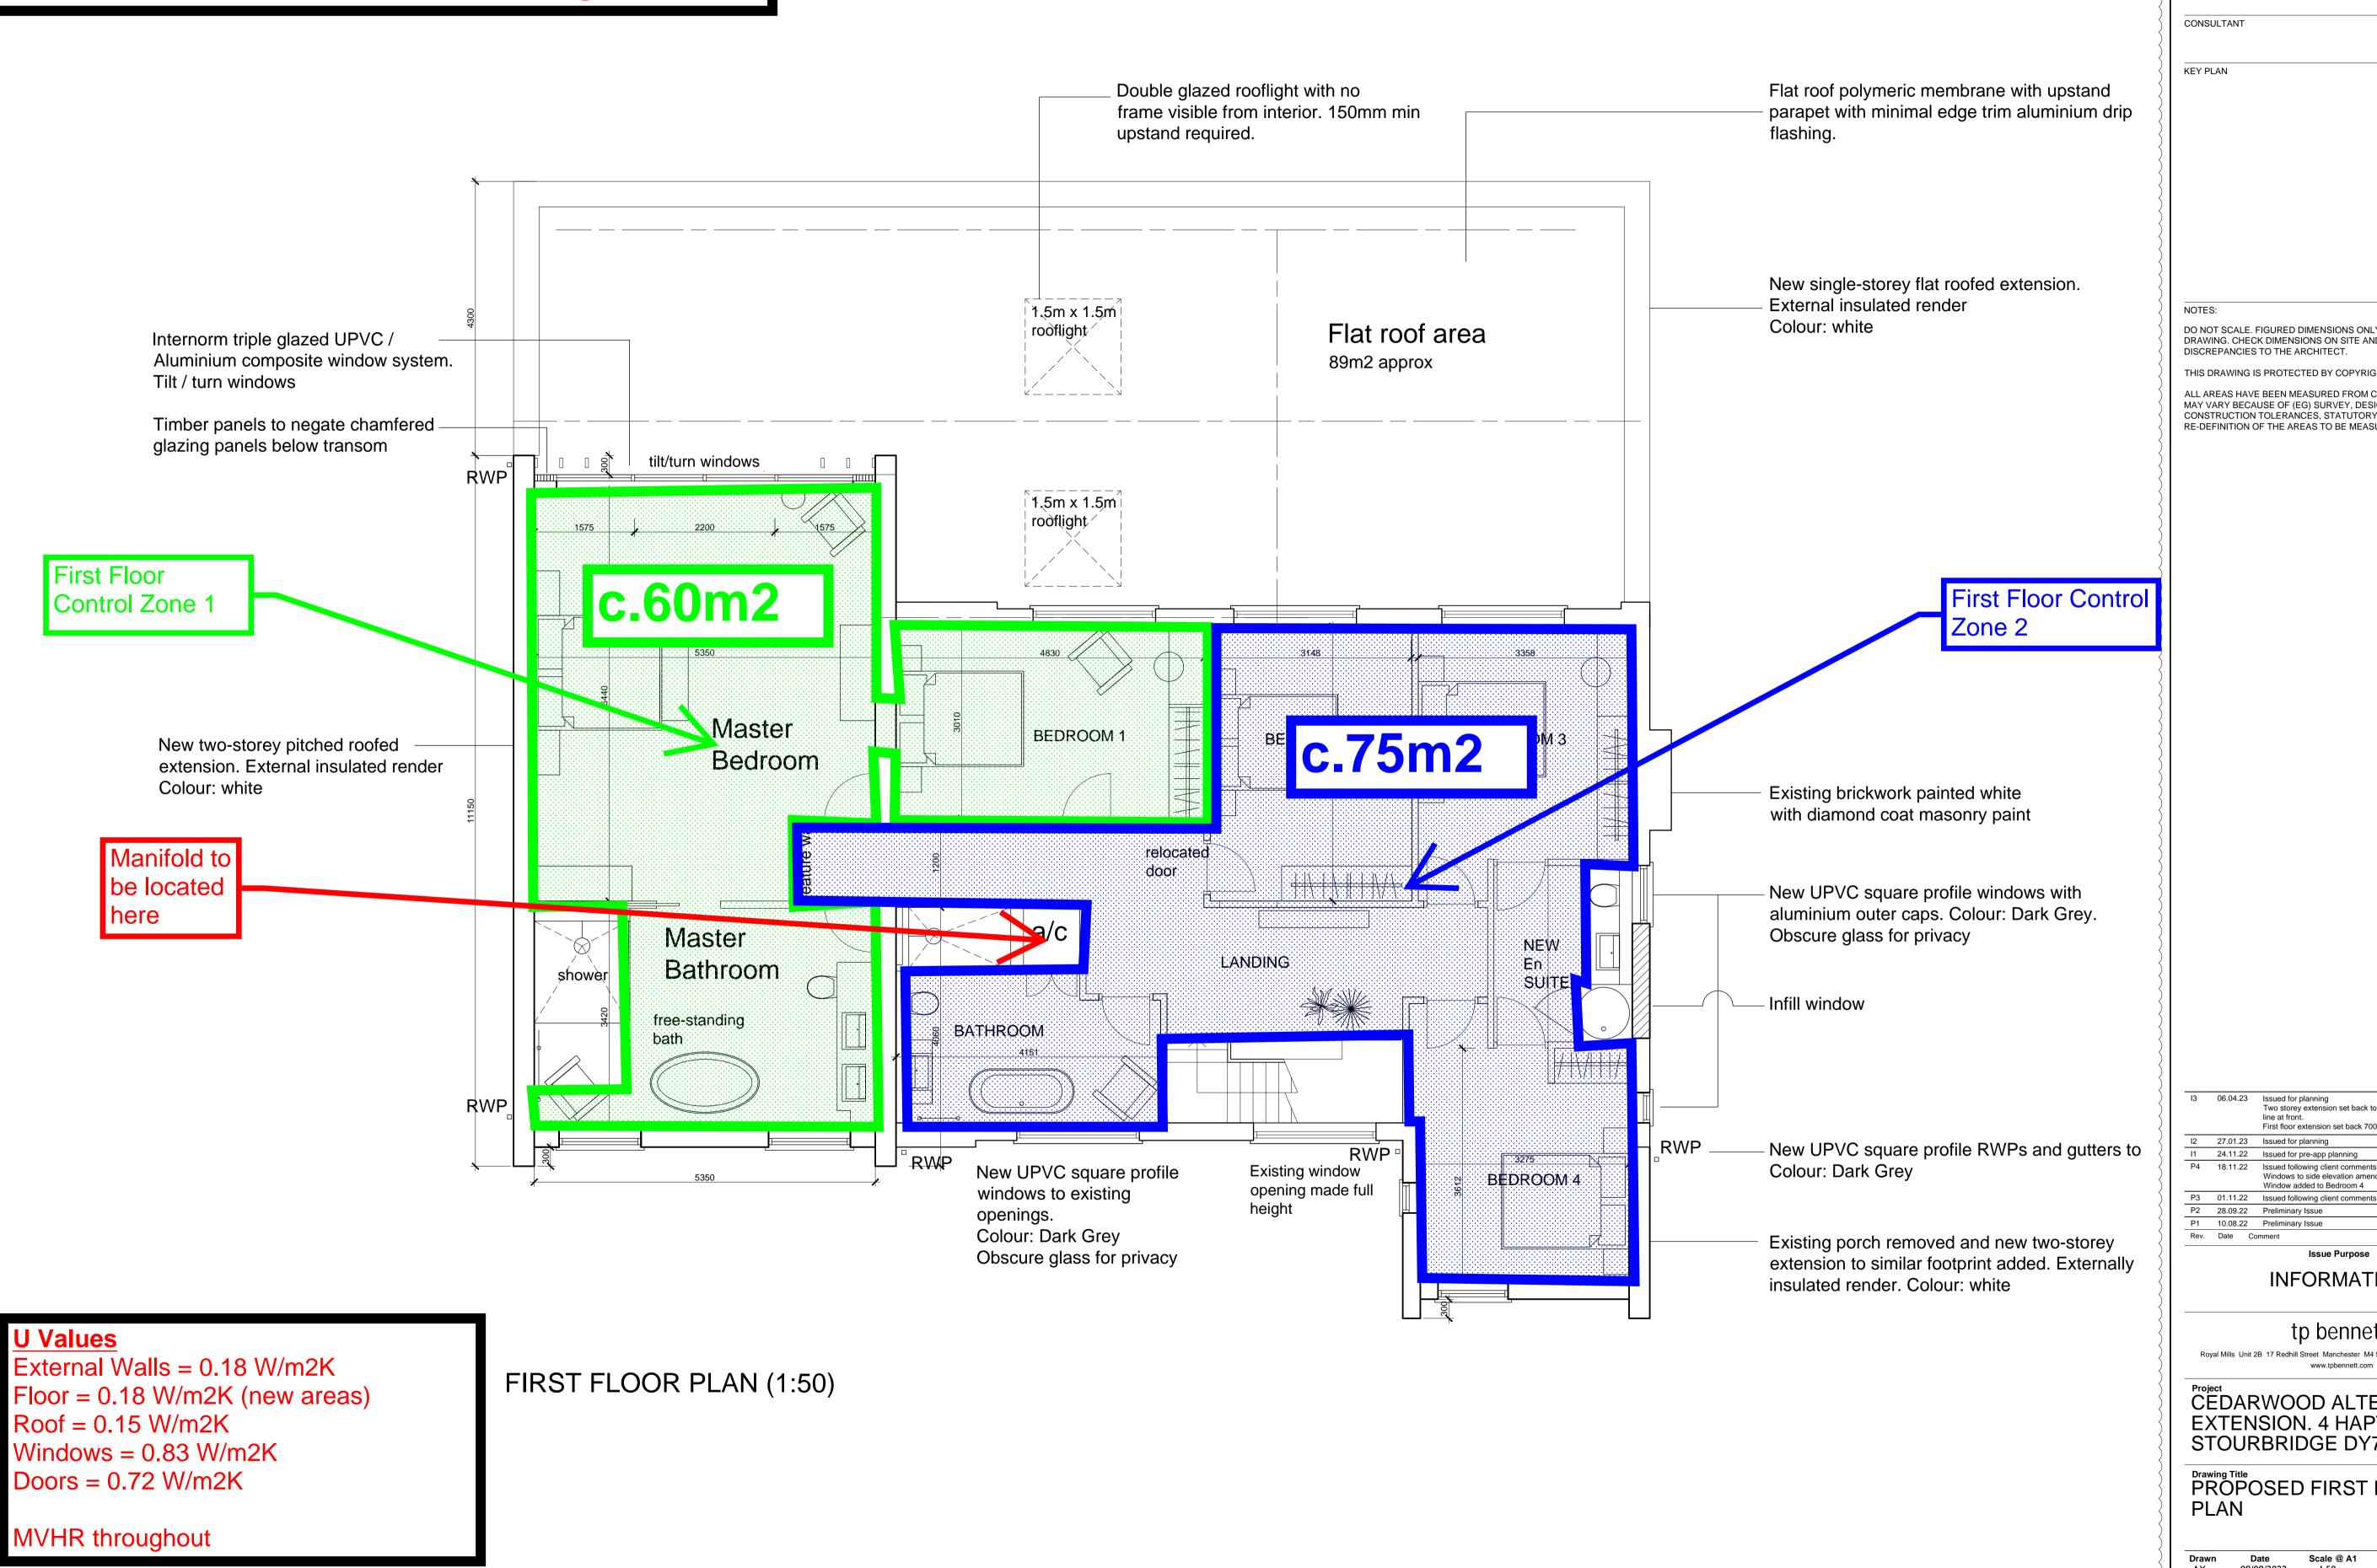

## **UFH Control Layout**

MR W. CHAMBERS

STRUCTURAL ENGINEER

SERVICES ENGINEER

CONSULTANT

DO NOT SCALE. FIGURED DIMENSIONS ONLY TO BE TAKEN FROM THIS DRAWING. CHECK DIMENSIONS ON SITE AND REPORT DISCREPANCIES TO THE ARCHITECT.

THIS DRAWING IS PROTECTED BY COPYRIGHT

ALL AREAS HAVE BEEN MEASURED FROM CURRENT DRAWINGS. THEY MAY VARY BECAUSE OF (EG) SURVEY, DESIGN DEVELOPMENT, CONSTRUCTION TOLERANCES, STATUTORY REQUIREMENTS OR RE-DEFINITION OF THE AREAS TO BE MEASURED.

06.04.23 Issued for planning D
Two storey extension set back to existing building P4 18.11.22 Issued following client comments. Windows to side elevation amended.

## PROPOSED FIRST FLOOR PLAN

| $\left. \left. \right  \right.$ | Drawn<br>AY            | <b>Date</b><br>08/08/2022 | Scale<br>1:50  | _   | Alt. Ref. |     |          |
|---------------------------------|------------------------|---------------------------|----------------|-----|-----------|-----|----------|
| $\langle  $                     | tp bennett Project No. |                           | Drawing Number |     |           | Rev |          |
|                                 | T81                    | 85                        | D              | 210 | )1        | 13  |          |
|                                 |                        |                           |                |     |           |     | <b>©</b> |