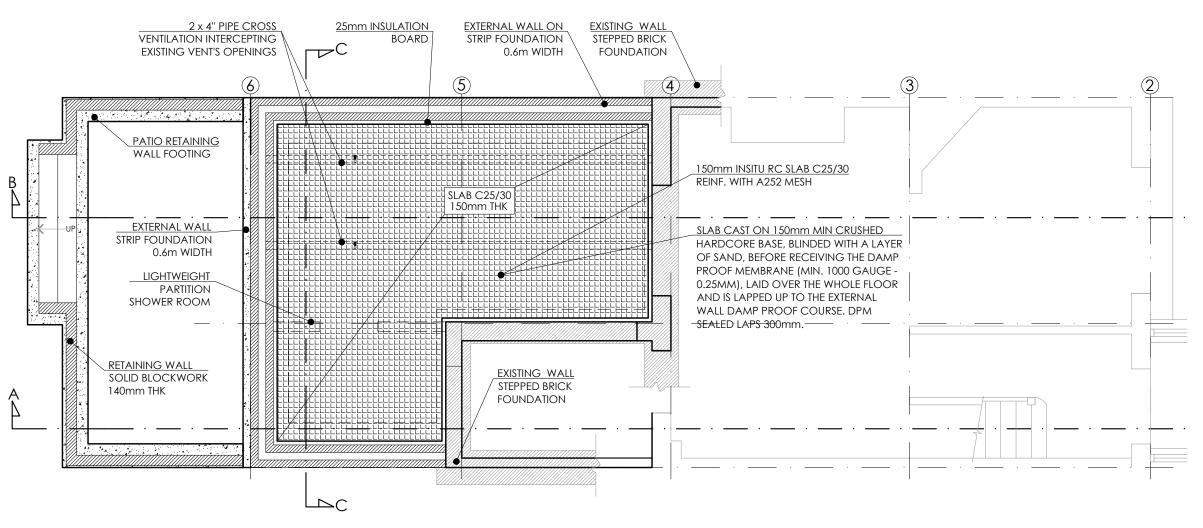

## GF STRUCTURES - OPTION 1 'GROUND BEARING SLAB' 1:50

Unknown location any existing manhole and/or public sewer. Contractor to establish the location of any manhole, uncover it and report back to designer regarding the depth and flow direction in case a Build-Over Agreement is required.

Contractor/Client to report to designer locations of any trees

## NOTES

- ALL WORKS TO BE CARRIED OUT IN ACCORDANCE WITH CURRENT BUILDING REGULATIONS.
- ALL DIMENSIONS / LEVELS TO BE CHECKED AND VERIFIED ON SITE BEFORE COMMENCING ANY WORK AND ANY DISCREPANCIES TO BE REPORTED TO THE OFFICE IMMEDIATELY.
- THIS DRAWING TO BE READ IN CONJUNCTION WITH CONTRACT DOCUMENTS, PROJECT WORKING DRAWINGS, SPECIFICATION, ALL CONSULTANTS / SPECIALIST DRAWINGS, DETAILS AND SPECIFICATION.
- ALL MATERIALS TO BE USED IN THE CONSTRUCTION OF THE EXTERNAL SURFACES OF THE NEW WORKS SHALL MATCH THOSE IN THE EXISTING BUILDING.