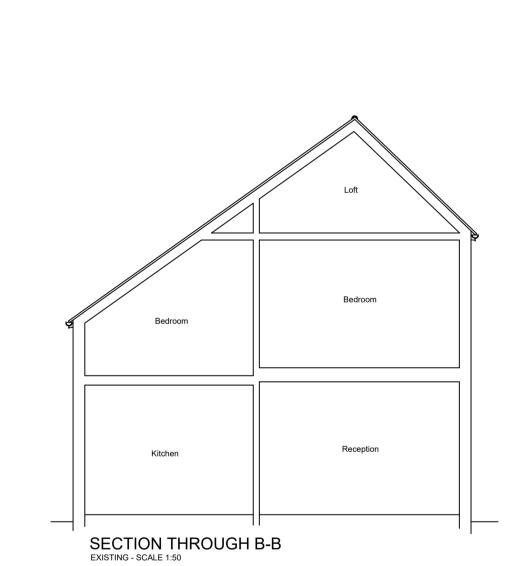

CLIENTS NAME

Mr M RIDPATH

PROJECT ADDRESS

THE GRANGE

MAIN STREET TUNSTALL HU12 0JF

PROJECT DETAILS

GROUND & FIRST FLOOR LAYOUT & SECTIONS THROUGH

DWELLING PLANS AS EXISTING