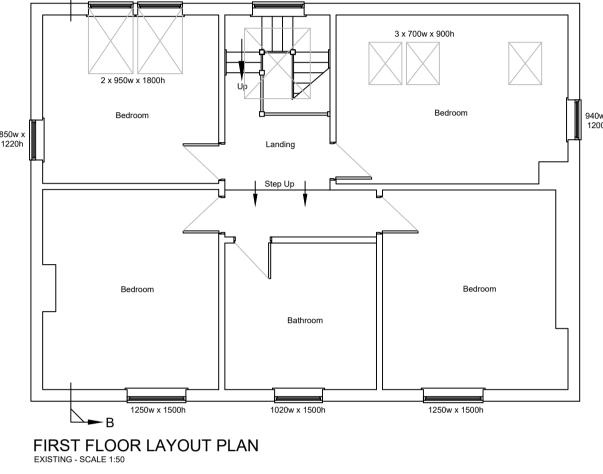

CLIENTS NAME

Mr M RIDPATH

PROJECT ADDRESS

THE GRANGE

MAIN STREET TUNSTALL HU12 0JF

PROJECT DETAILS

GROUND & FIRST FLOOR LAYOUT & SECTIONS THROUGH

DWELLING PLANS AS EXISTING