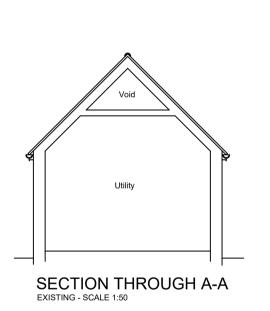

CLIENTS NAME

Mr M RIDPATH

PROJECT ADDRESS

THE GRANGE

MAIN STREET TUNSTALL HU12 0JF

PROJECT DETAILS

GROUND & FIRST FLOOR LAYOUT & SECTIONS THROUGH

DWELLING PLANS AS EXISTING