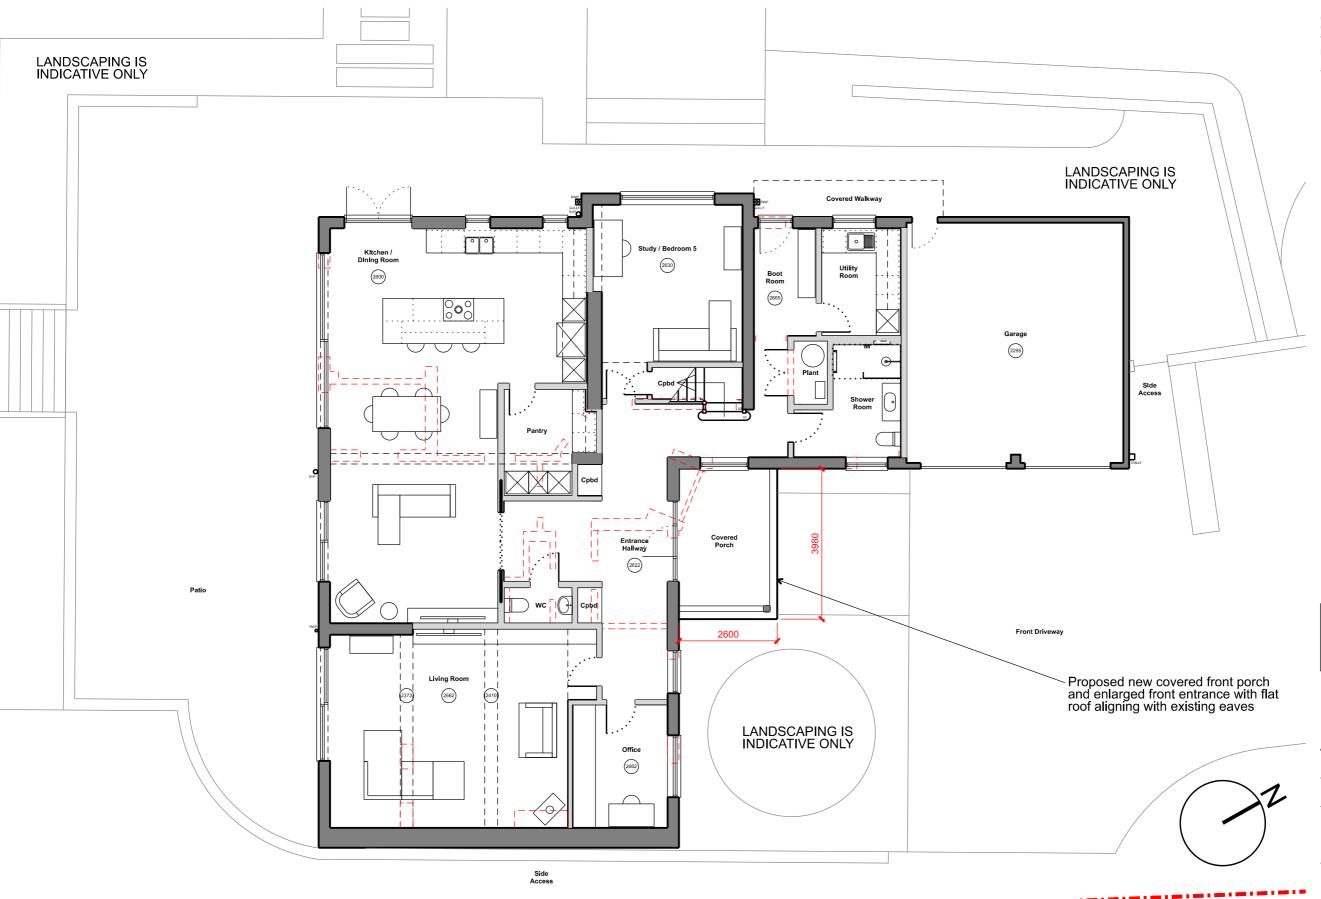

## FOR PLANNING

Cindy Linfante

Project

Parklands Park View Road Woldingham

Drawing

Proposed Ground Floor Plan

| 1:100               | A3            | 09.07.24      | RR             |
|---------------------|---------------|---------------|----------------|
| Project no. 2407-01 | Drg<br>2407-0 | 1-PL (03) 001 | Revision<br>01 |
| PF                  | $\wedge$      | \             |                |