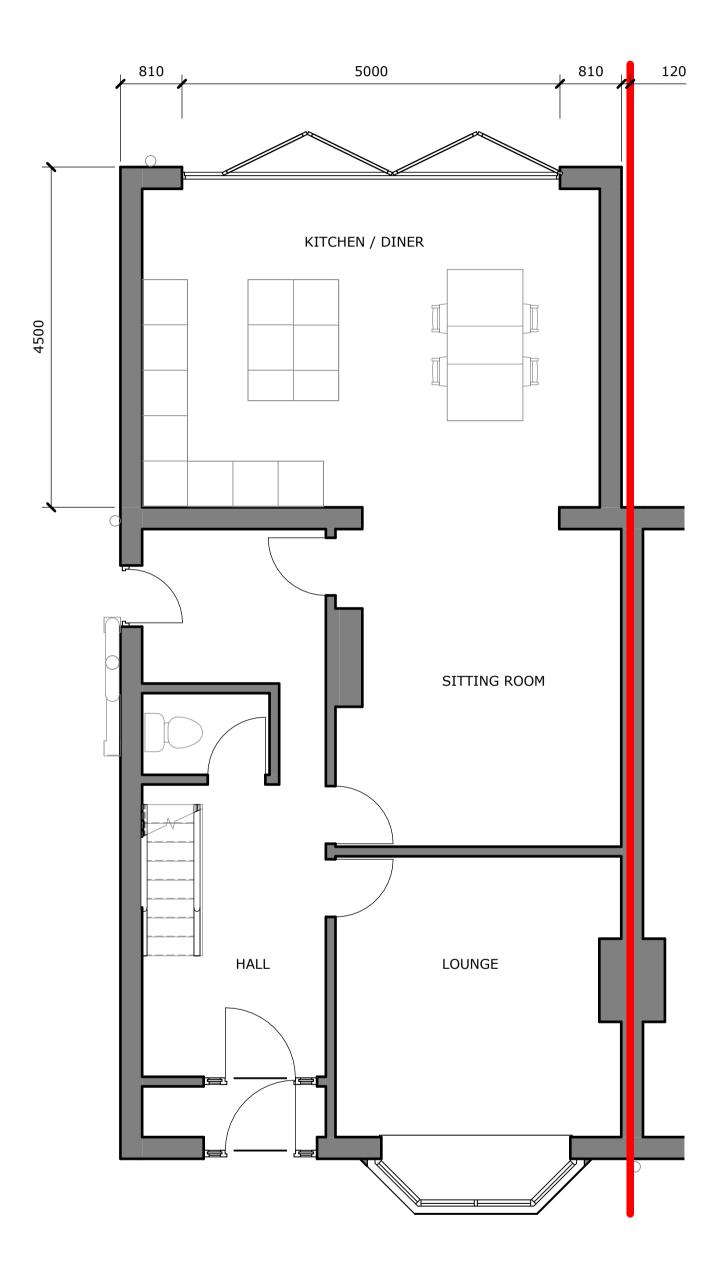

Ground Floor - Proposed

Scale 1:50

Roof - Proposed

Scale 1:50

www.6designconsulting.com