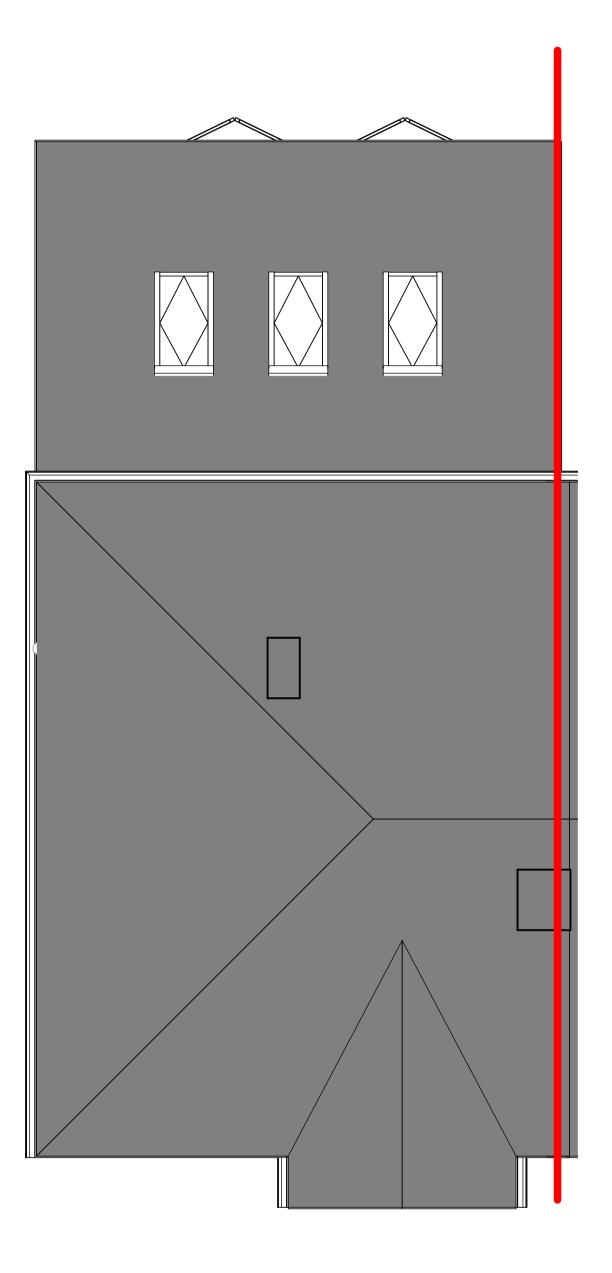

Ground Floor - Proposed

Scale 1:50

Roof - Proposed

Scale 1:50

www.6designconsulting.com