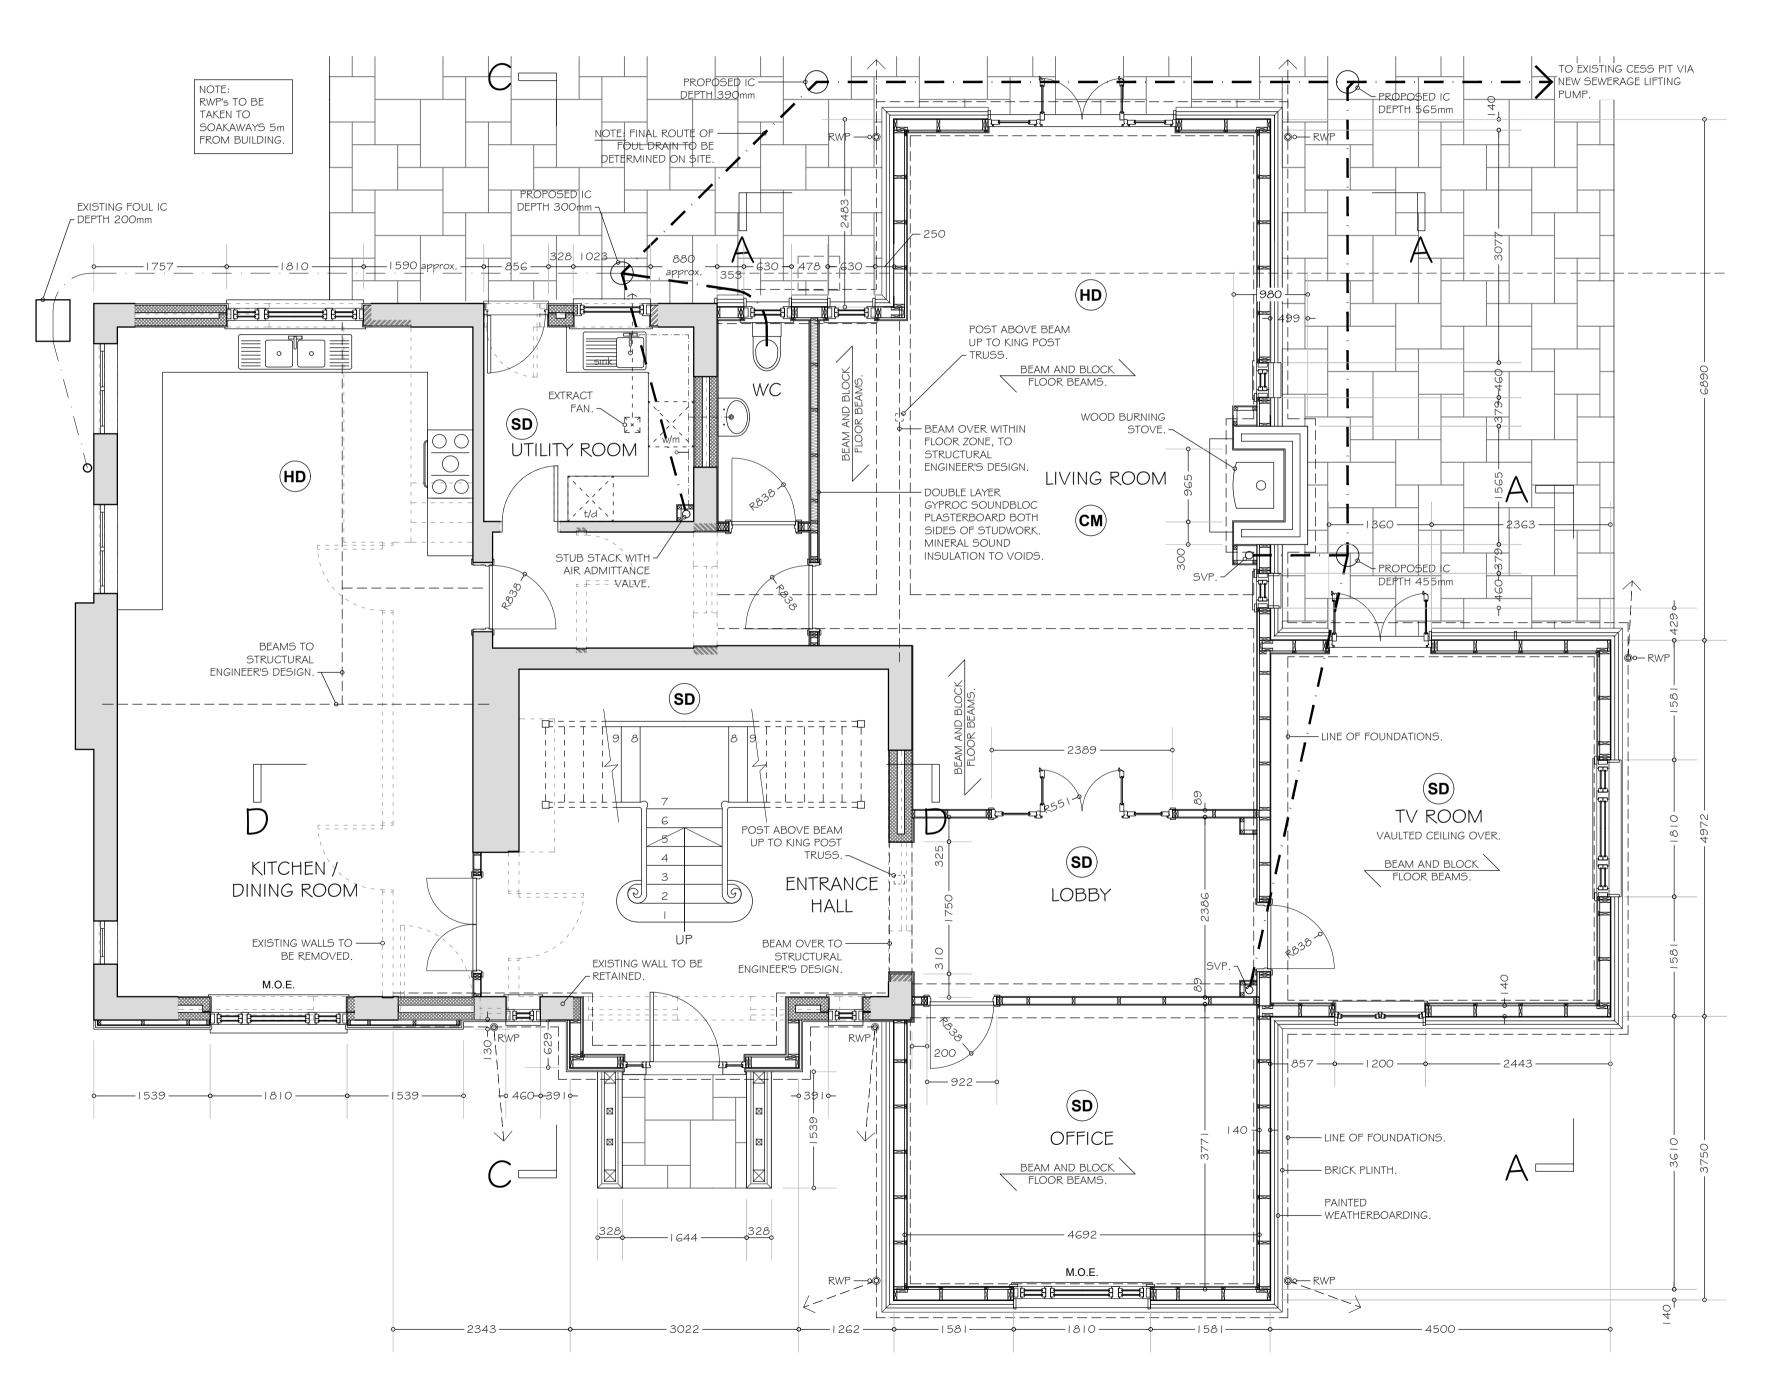

0m 2m 4m 6m 8n

GROUND FLOOR PLAN (1:50)

| В                         | Kitchen, Utility Room, WC and Hall layout revised and north elevation revised accordingly. |                                                             |                              | AMP   | 27-11-19 |
|---------------------------|--------------------------------------------------------------------------------------------|-------------------------------------------------------------|------------------------------|-------|----------|
| Α                         | Additional roof window to west elevation shown.                                            |                                                             |                              | AMP   | 06-04-19 |
| REV:                      | DESCRIPTION:                                                                               |                                                             |                              | BY:   | DATE:    |
| ST                        | BUIL                                                                                       | DING R                                                      | REGULA                       | ATIC  | SNC      |
| ARCH                      | Romarc<br>Norfolk,<br>T: 0778894                                                           | e Planning<br>1, Norwich Ro<br>NR29 5PB<br>49370 E:dbplayfo | ad, Ludham,<br>iir@gmail.com | ,     |          |
|                           | •                                                                                          | ts, Old St<br>eld Broac                                     |                              | M22   | 7LB      |
|                           | TITLE: Propo                                                                               | osed Gro                                                    | und Floc                     | r Plo | n        |
|                           | •                                                                                          | Elevation                                                   |                              |       |          |
| SCALE AT A1: DATE: DRAWN: |                                                                                            |                                                             | DRAWN:                       | CHE   | CKED:    |
| 1:50 1:100                |                                                                                            | Mar '19                                                     | AMP                          |       |          |
| C369/BR/01                |                                                                                            |                                                             |                              | REVI  | SION:    |