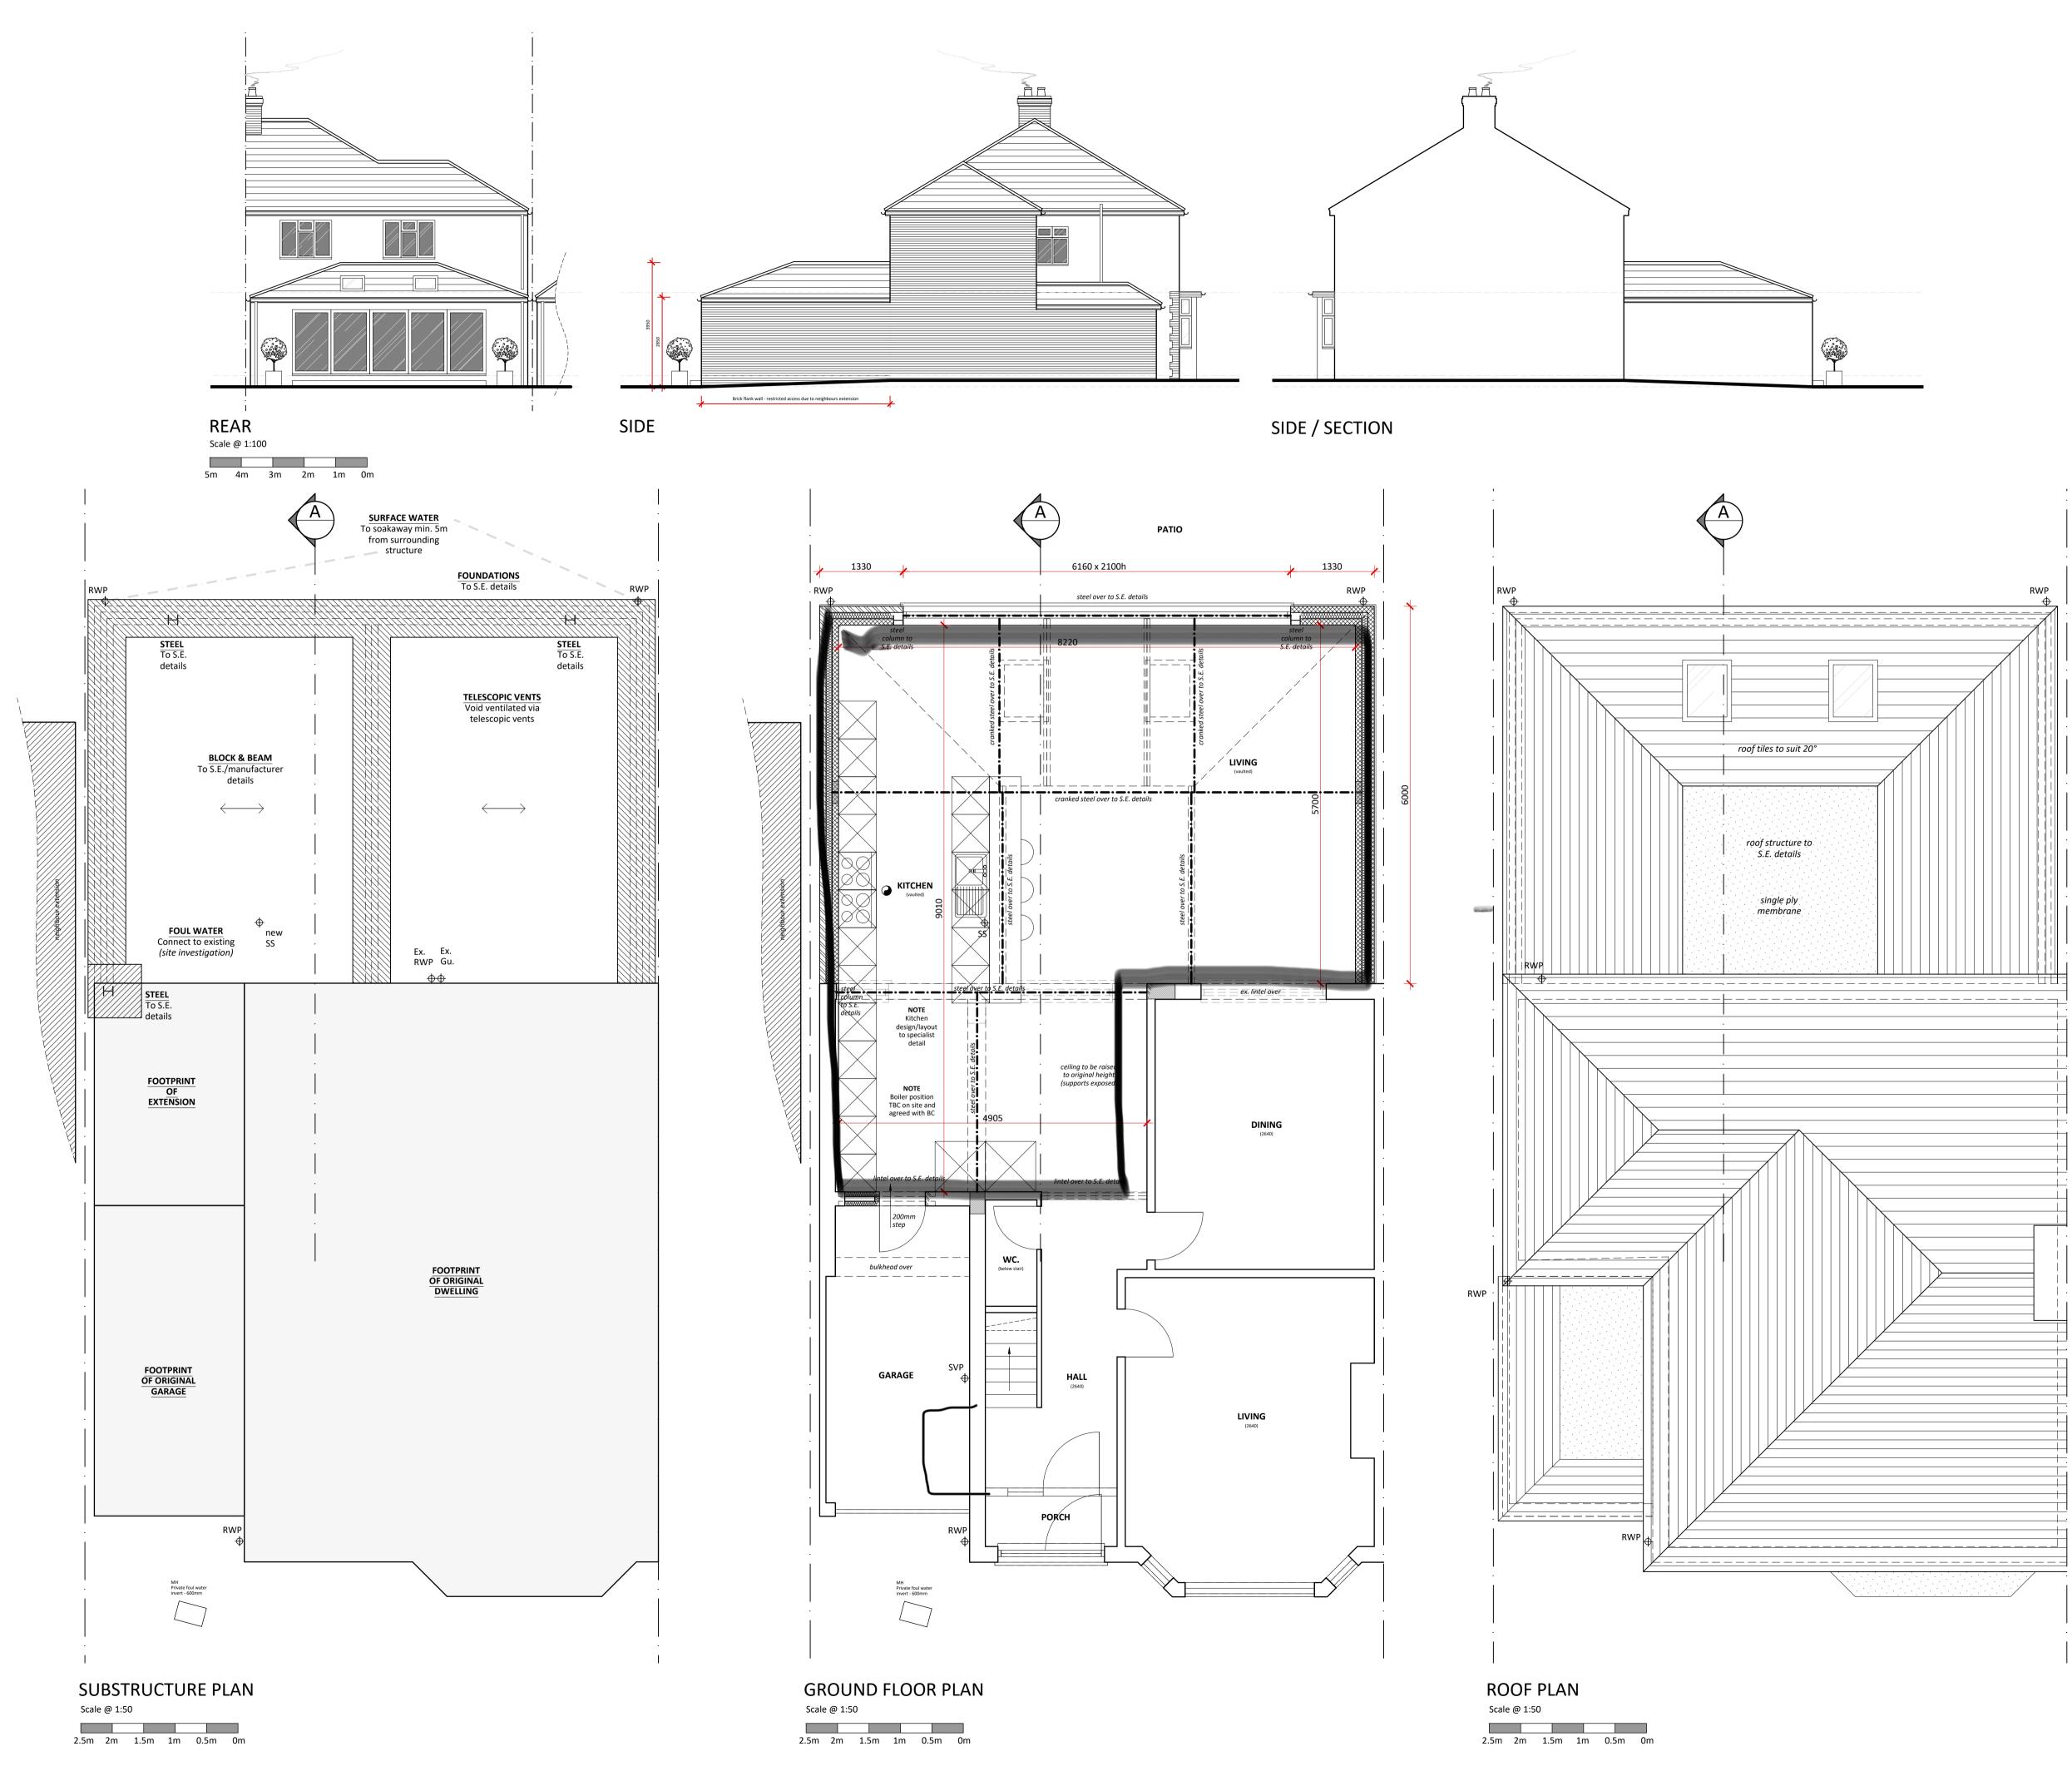

## BUILDING REGS

Client Mr & Mrs Nay

Project

193 Corbets Tey Road Upminster Essex

Drawing Title

Proposed Plans & Elevations

| Drawn<br>RJB | Date<br>April 2024 | Checked  | Scale @ A1<br>As noted |
|--------------|--------------------|----------|------------------------|
| Job No       | Drawing No         | Revision | Note                   |
| 2024-15      | 02                 |          |                        |